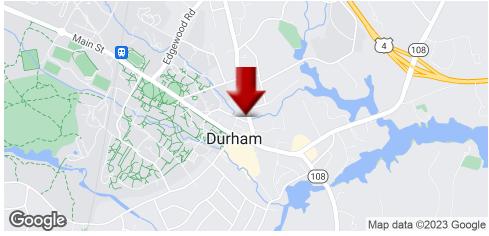

9 Madbury Road, Unit 102, Durham, NH 03824

# 9 Madbury Road, Unit 102, Durham, NH 03824

| POPULATION                            | 1 MILE          | 3 MILES          | 5 MILES               |
|---------------------------------------|-----------------|------------------|-----------------------|
| Total Population                      | 4,602           | 18,827           | 42,814                |
| Median Age                            | 22.4            | 25.7             | 32.7                  |
| Median Age (Male)                     | 23.8            | 26.8             | 32.5                  |
| Median Age (Female)                   | 20.9            | 24.5             | 32.4                  |
|                                       |                 |                  |                       |
| HOUSEHOLDS & INCOME                   | 1 MILE          | 3 MILES          | 5 MILES               |
| HOUSEHOLDS & INCOME  Total Households | 1 MILE<br>1,061 | 3 MILES<br>4,608 | <b>5 MILES</b> 14,576 |
|                                       |                 |                  |                       |
| Total Households                      | 1,061           | 4,608            | 14,576                |