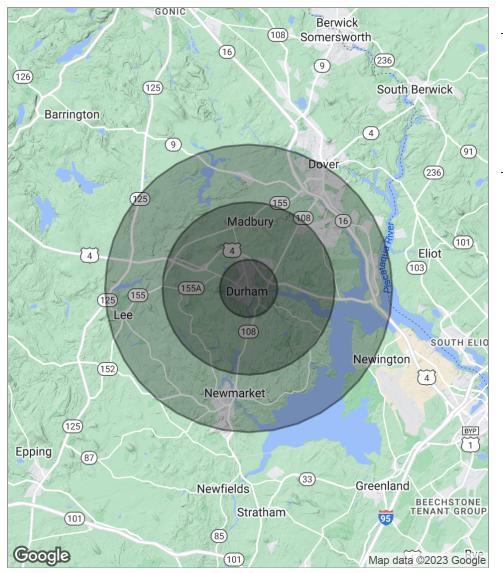

# 9 Madbury Road, Unit 102, Durham, NH 03824

| POPULATION                            | 1 MILE          | 3 MILES          | 5 MILES               |
|---------------------------------------|-----------------|------------------|-----------------------|
| Total Population                      | 4,602           | 18,827           | 42,814                |
| Median Age                            | 22.4            | 25.7             | 32.7                  |
| Median Age (Male)                     | 23.8            | 26.8             | 32.5                  |
| Median Age (Female)                   | 20.9            | 24.5             | 32.4                  |
|                                       |                 |                  |                       |
| HOUSEHOLDS & INCOME                   | 1 MILE          | 3 MILES          | 5 MILES               |
| HOUSEHOLDS & INCOME  Total Households | 1 MILE<br>1,061 | 3 MILES<br>4,608 | <b>5 MILES</b> 14,576 |
|                                       |                 |                  |                       |
| Total Households                      | 1,061           | 4,608            | 14,576                |

<sup>\*</sup> Demographic data derived from 2020 ACS - US Census