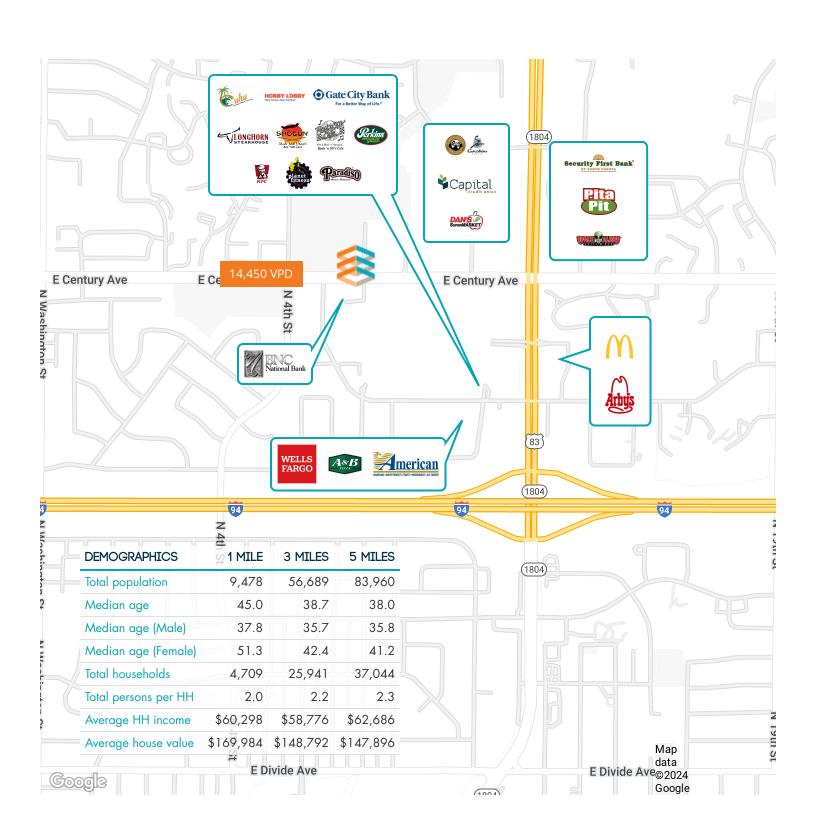

#### PROPERTY HIGHLIGHTS

- · High visibility area
- · High traffic count
- Excellent signage
- Future remodel
- · Large windows
- · Adequate off-street parking
- · Shell conditions provided by landlord TBD
- · Easy access to Century Ave