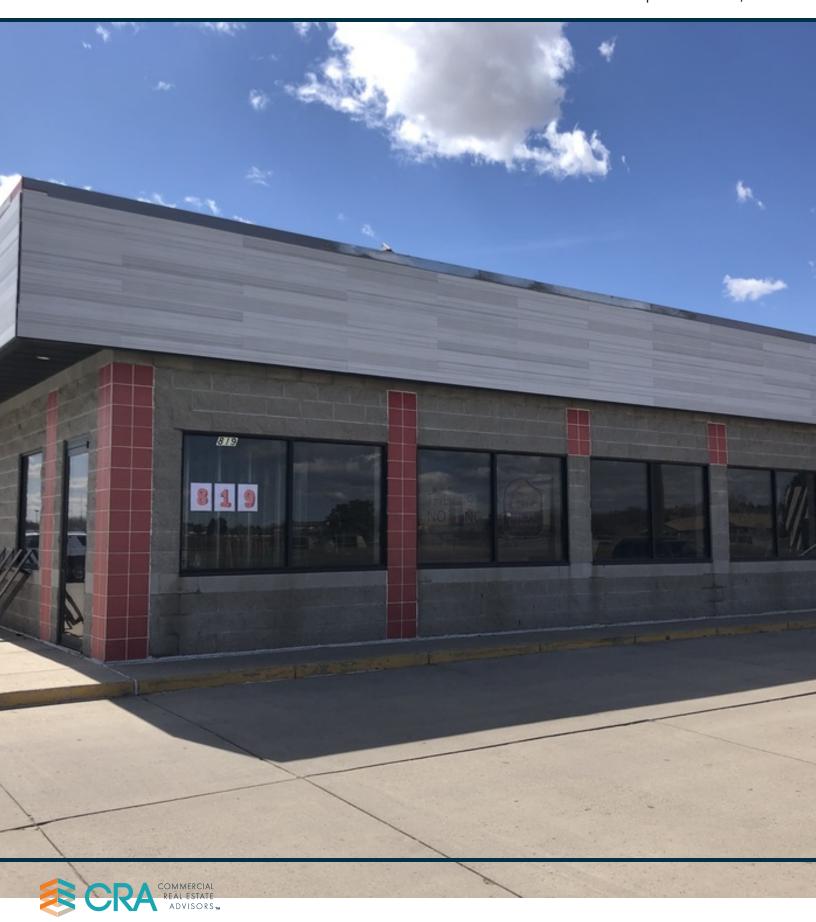

## **RETAIL FOR LEASE**

819 E CENTURY AVE | BISMARCK, ND

#### PROPERTY OVERVIEW

Retail/professional building to be remodeled into three suites. Suite 2 and Suite 3 will have Century Ave visibility. Landlord will provide shell condition. Suites 2 & 3 can be leased individually at 1,250 sf each or as a single space at 2,500 sf. Suite 1 to be occupied by Miracle Ear. NNN estimated at \$4.75 psf.

#### PROPERTY HIGHLIGHTS

- · High visibility area
- · High traffic count
- Excellent signage
- Future remodel
- · Large windows
- · Adequate off-street parking
- · Shell conditions provided by landlord TBD
- · Easy access to Century Ave