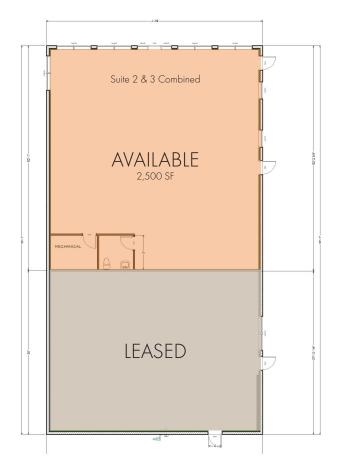

#### PROPERTY OVERVIEW

Retail/professional building to be remodeled into three suites. Suite 2 and Suite 3 will have Century Ave visibility. Landlord will provide shell condition. Suites 2 & 3 can be leased individually at 1,250 sf each or as a single space at 2,500 sf. Suite 1 to be occupied by Miracle Ear. NNN estimated at \$4.75 psf.

### **E Century Ave**

 $\bigcirc R$ 

2 spaces (1,250 SF each)

1 space (2,500 SF)

\*INTENDED FOR VISUAL PURPOSE ONLY \*SOME DETAILS MAY NOT BE TO SCALE

4 | 819 E CENTURY AVE BISMARCK, ND 58503