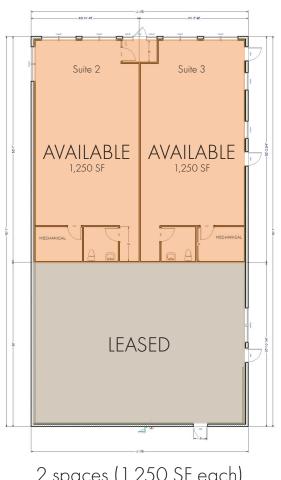

#### PROPERTY OVERVIEW

Retail/professional building to be remodeled into three suites. Suite 2 and Suite 3 will have Century Ave visibility. Landlord will provide shell condition. Suites 2 & 3 can be leased individually at 1,250 sf each or as a single space at 2,500 sf. Suite 1 to be occupied by Miracle Ear. NNN estimated at \$4.75 psf.

### **E Century Ave**

 $\bigcirc R$ 

2 spaces (1,250 SF each)

1 space (2,500 SF)

\*INTENDED FOR VISUAL PURPOSE ONLY \*SOME DETAILS MAY NOT BE TO SCALE

4 | 819 E CENTURY AVE BISMARCK, ND 58503