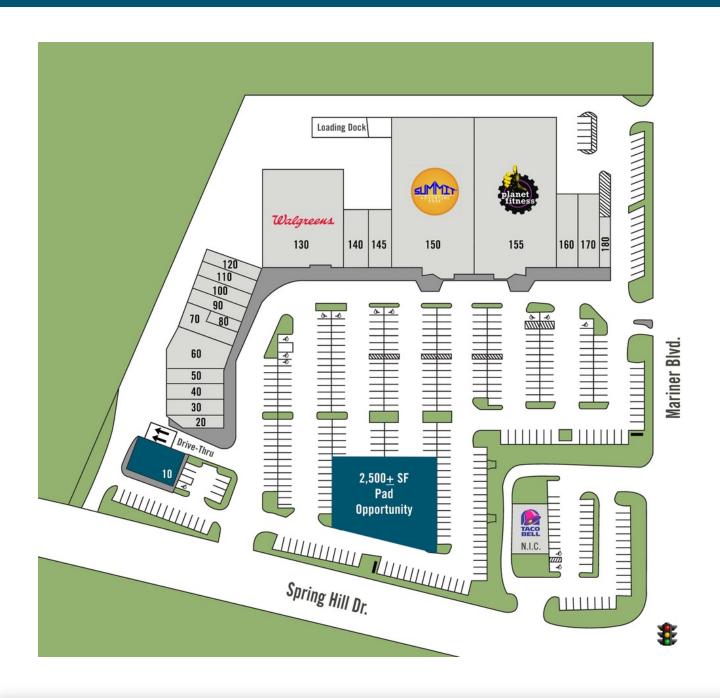

### PROPERTY HIGHLIGHTS

**VIDEO** 

- OUTPARCEL AVAILABLE SPACE: 2,500 +/- SF
- 2ND GENERATION BANK WITH DRIVE-THRU AVAILABLE: 2,820 SF
- 87,250 SF shopping center located at the signalized intersection of Mariner Blvd. and Spring Hill Dr.
- Easy access to the Veterans Expressway, US 19, and US 41
- Excellent visibility with heavy foot traffic
- Anchored by high performing locations for Planet Fitness, Summit Adventure Park, and Walgreens