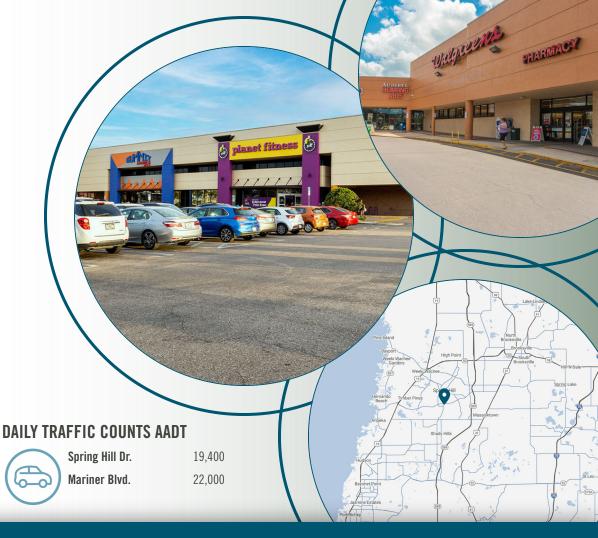

### PROPERTY HIGHLIGHTS

**VIDEO** 

- OUTPARCEL AVAILABLE SPACE: 2,500 +/- SF
- 2ND GENERATION BANK WITH DRIVE-THRU AVAILABLE: 2,820 SF
- 87,250 SF shopping center located at the signalized intersection of Mariner Blvd. and Spring Hill Dr.
- Easy access to the Veterans Expressway, US 19, and US 41
- Excellent visibility with heavy foot traffic
- Anchored by high performing locations for Planet Fitness, Summit Adventure Park, and Walgreens

#### **POPULATION**

3 Mile 60.535 5 Mile 129.099

**10 Minute** 95.671

#### HOUSEHOLDS

3 Mile 24.498 5 Mile 52.506 **10 Minute** 38.646

#### **DAYTIME POPULATION**

33,955 3 Mile 78.252 5 Mile **10 Minute** 53.949

#### AVE. HOUSEHOLD INCOME

\$81.601 3 Mile 5 Mile \$80.563 **10 Minute** \$81,336

**ALEX WRIGHT** 

**SENIOR DIRECTOR** 

**(**) 813.682.6135