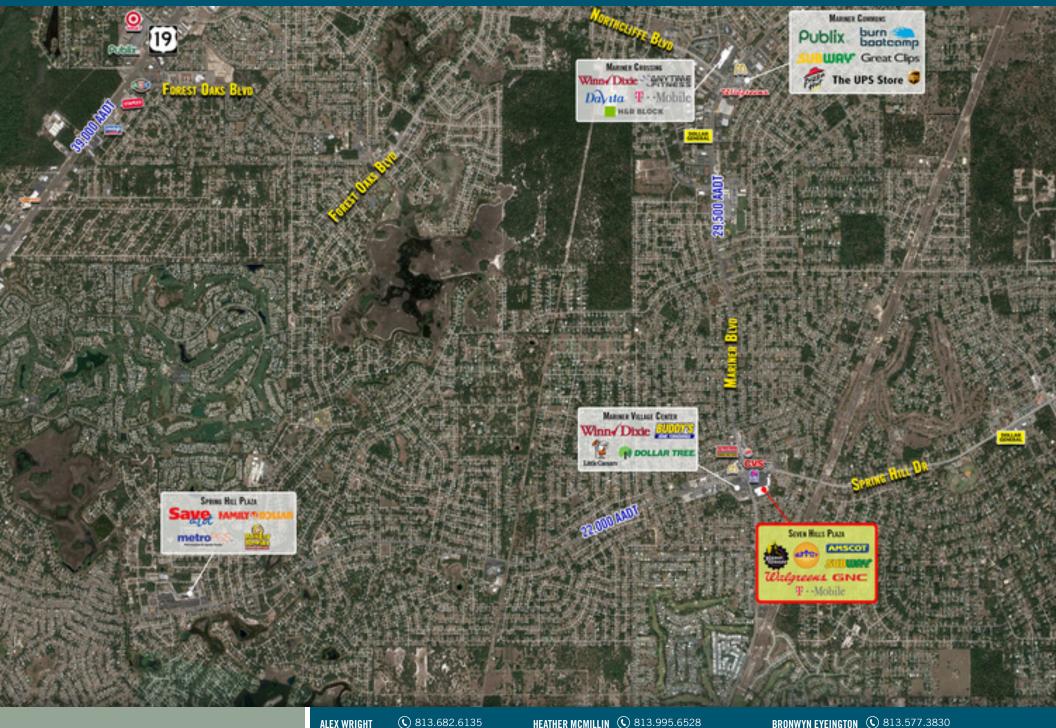

### PROPERTY HIGHLIGHTS

**VIDEO** 

- OUTPARCEL AVAILABLE SPACE: 2,500 +/- SF
- 2ND GENERATION BANK WITH DRIVE-THRU AVAILABLE: 2,820 SF
- 87,250 SF shopping center located at the signalized intersection of Mariner Blvd. and Spring Hill Dr.
- Easy access to the Veterans Expressway, US 19, and US 41
- Excellent visibility with heavy foot traffic
- Anchored by high performing locations for Planet Fitness, Summit Adventure Park, and Walgreens