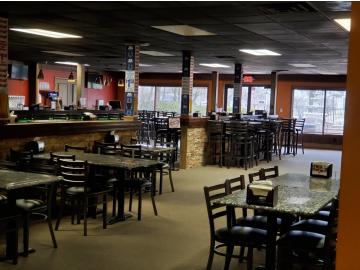

#### PROPERTY DESCRIPTION

Great location in the heart of Muncie. Located near Ball State University and minutes from I-69. With a newly renovated exterior, 'Geno's Pizza' has excellent potential for its next user and is now available! The building structure is approximately 10,000 SF located on 2 acres with ample parking. A fenced garden area with fountain and mature trees provide much needed privacy. All furniture, fixtures, and equipment are included. Currently set up as a restaurant offering dine-in, carry-out, and drive-thru service and located next door to a Best Western, this property would be perfect for redevelopment; medical, office, wellness, or funeral services.