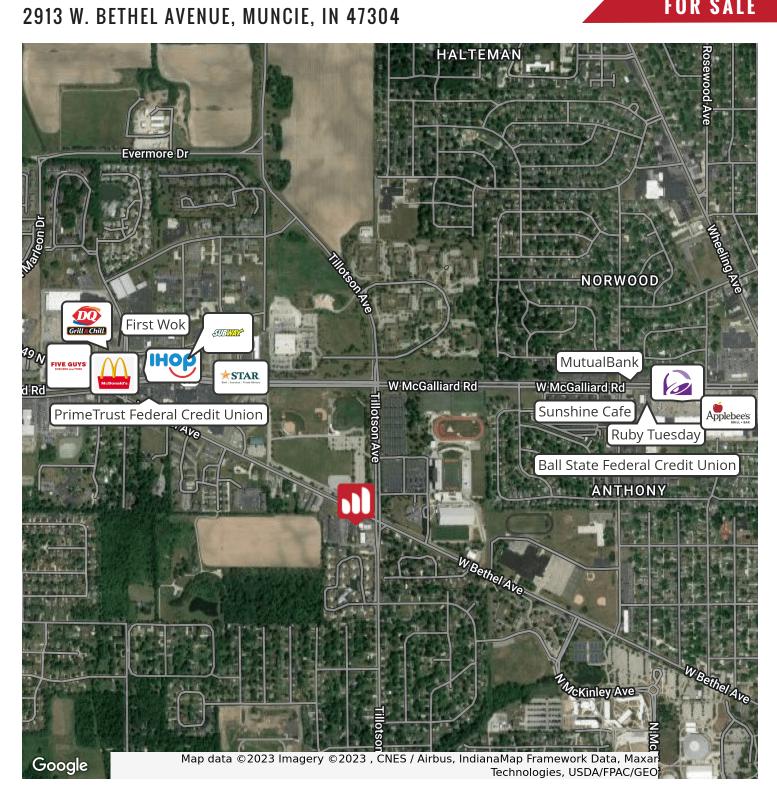

### **BUILDING / LOT FOR SALE OR LEASE**

FOR SALE

2913 W. BETHEL AVENUE, MUNCIE, IN 47304

#### PROPERTY DESCRIPTION

Great location in the heart of Muncie. Located near Ball State University and minutes from I-69. With a newly renovated exterior, 'Geno's Pizza' has excellent potential for its next user and is now available! The building structure is approximately 10,000 SF located on 2 acres with ample parking. A fenced garden area with fountain and mature trees provide much needed privacy. All furniture, fixtures, and equipment are included. Currently set up as a restaurant offering dine-in, carry-out, and drive-thru service and located next door to a Best Western, this property would be perfect for redevelopment; medical, office, wellness, or funeral services.