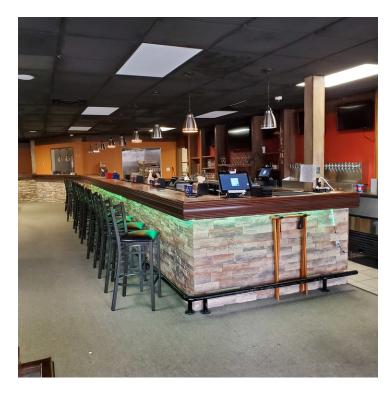

#### PROPERTY DESCRIPTION

Great location in the heart of Muncie. Located near Ball State University and minutes from I-69. With a newly renovated exterior, 'Geno's Pizza' has excellent potential for its next user and is now available! The building structure is approximately 10,000 SF located on 2 acres with ample parking. A fenced garden area with fountain and mature trees provide much needed privacy. All furniture, fixtures, and equipment are included. Currently set up as a restaurant offering dine-in, carry-out, and drive-thru service and located next door to a Best Western, this property would be perfect for redevelopment; medical, office, wellness, or funeral services.