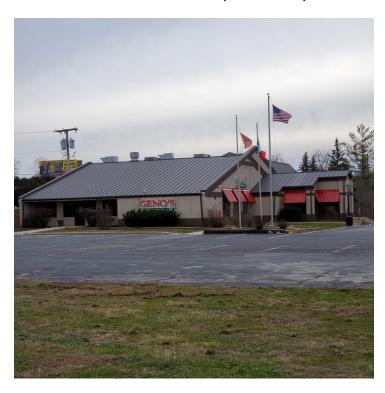

#### PROPERTY DESCRIPTION

Great location in the heart of Muncie. Located near Ball State University and minutes from I-69. With a newly renovated exterior, 'Geno's Pizza' has excellent potential for its next user and is now available! The building structure is approximately 10,000 SF located on 2 acres with ample parking. A fenced garden area with fountain and mature trees provide much needed privacy. All furniture, fixtures, and equipment are included. Currently set up as a restaurant offering dine-in, carry-out, and drive-thru service and located next door to a Best Western, this property would be perfect for redevelopment; medical, office, wellness, or funeral services.

## **BUILDING / LOT FOR SALE**

FOR SALE

2913 W. BETHEL AVENUE, MUNCIE, IN 47304

**PETE ALVEAL** 

**JIM LOGAN** 

317.454.7171

317.697.6139

palveal@premiercres.com jlogan@premiercres.com