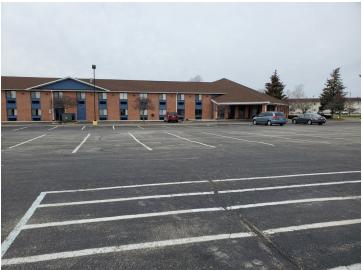

#### PROPERTY DESCRIPTION

Great location in the heart of Muncie. Located near Ball State University and minutes from I-69. With a newly renovated exterior, 'Geno's Pizza' has excellent potential for its next user and is now available! The building structure is approximately 10,000 SF located on 2 acres with ample parking. A fenced garden area with fountain and mature trees provide much needed privacy. All furniture, fixtures, and equipment are included. Currently set up as a restaurant offering dine-in, carry-out, and drive-thru service and located next door to a Best Western, this property would be perfect for redevelopment; medical, office, wellness, or funeral services.

#### **OFFERING SUMMARY**

| Sale Price:    | \$1,100,000 |
|----------------|-------------|
| Lot Size:      | 2 Acres     |
| Building Size: | 10,000 SF   |

PETE ALVEAL
317.454.7171
317.697.6139
palveal@premiercres.com
jlogan@premiercres.com