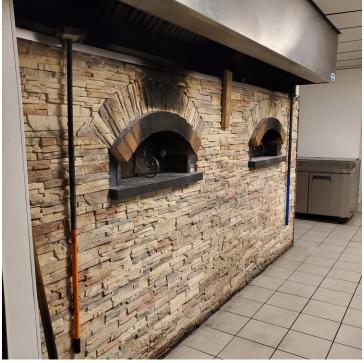

#### PROPERTY DESCRIPTION

Great location in the heart of Muncie. Located near Ball State University and minutes from I-69. With a newly renovated exterior, 'Geno's Pizza' has excellent potential for its next user and is now available! The building structure is approximately 10,000 SF located on 2 acres with ample parking. A fenced garden area with fountain and mature trees provide much needed privacy. All furniture, fixtures, and equipment are included. Currently set up as a restaurant offering dine-in, carry-out, and drive-thru service and located next door to a Best Western, this property would be perfect for redevelopment; medical, office, wellness, or funeral services.