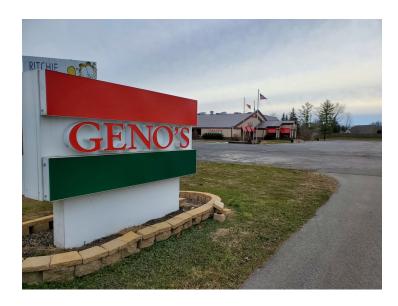

#### PROPERTY DESCRIPTION

Great location in the heart of Muncie. Located near Ball State University and minutes from I-69. With a newly renovated exterior, 'Geno's Pizza' has excellent potential for its next user and is now available! The building structure is approximately 10,000 SF located on 2 acres with ample parking. A fenced garden area with fountain and mature trees provide much needed privacy. All furniture, fixtures, and equipment are included. Currently set up as a restaurant offering dine-in, carry-out, and drive-thru service and located next door to a Best Western, this property would be perfect for redevelopment; medical, office, wellness, or funeral services.