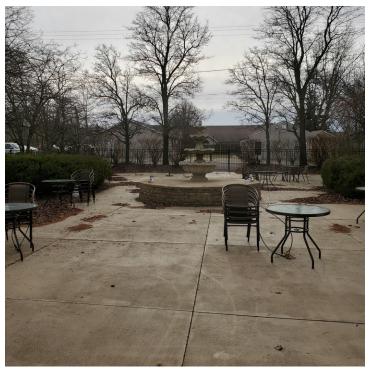

#### PROPERTY DESCRIPTION

Great location in the heart of Muncie. Located near Ball State University and minutes from I-69. With a newly renovated exterior, 'Geno's Pizza' has excellent potential for its next user and is now available! The building structure is approximately 10,000 SF located on 2 acres with ample parking. A fenced garden area with fountain and mature trees provide much needed privacy. All furniture, fixtures, and equipment are included. Currently set up as a restaurant offering dine-in, carry-out, and drive-thru service and located next door to a Best Western, this property would be perfect for redevelopment; medical, office, wellness, or funeral services.