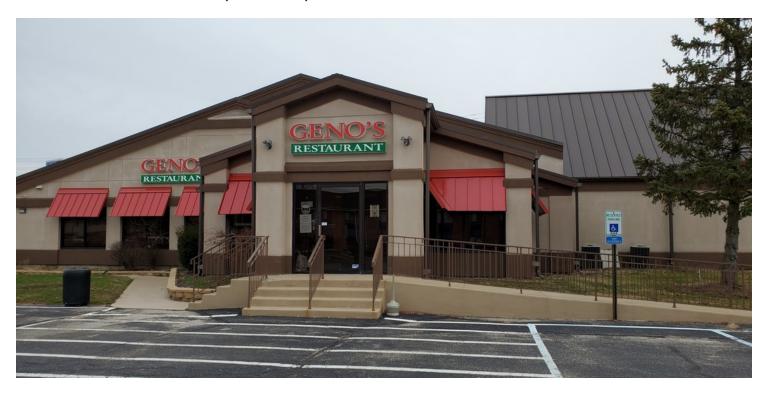

### **BUILDING / LOT FOR SALE OR LEASE**

FOR SALE

2913 W. BETHEL AVENUE, MUNCIE, IN 47304

#### PROPERTY DESCRIPTION

Great location in the heart of Muncie. Located near Ball State University and minutes from I-69. With a newly renovated exterior, 'Geno's Pizza' has excellent potential for its next user and is now available! The building structure is approximately 10,000 SF located on 2 acres with ample parking. A fenced garden area with fountain and mature trees provide much needed privacy. All furniture, fixtures, and equipment are included. Currently set up as a restaurant offering dine-in, carry-out, and drive-thru service and located next door to a Best Western, this property would be perfect for redevelopment; medical, office, wellness, or funeral services.