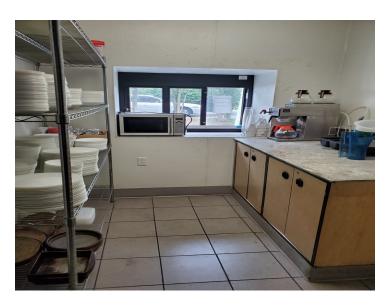

#### PROPERTY DESCRIPTION

Great location in the heart of Muncie. Located near Ball State University and minutes from I-69. With a newly renovated exterior, 'Geno's Pizza' has excellent potential for its next user and is now available! The building structure is approximately 10,000 SF located on 2 acres with ample parking. A fenced garden area with fountain and mature trees provide much needed privacy. All furniture, fixtures, and equipment are included. Currently set up as a restaurant offering dine-in, carry-out, and drive-thru service and located next door to a Best Western, this property would be perfect for redevelopment; medical, office, wellness, or funeral services.