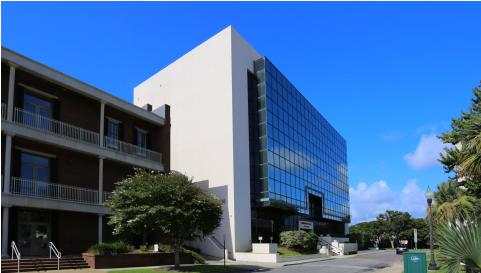

## HARBOURVIEW PREMIER, CLASS A OFFICE - DOWNTOWN PENSACOLA

25 W CEDAR STREET, PENSACOLA, FL 32502

#### PROPERTY OVERVIEW

Prime, Class A Office space located in the heart of Downtown Pensacola. Harbourview on the Bay is the premier waterfront office building with the best scenic views in the city overlooking the Pensacola Bay, Palafox Pier Marina, and Plaza de Luna Park. The building is comprised of +/- 69,000 SF of commercial office space on 6 floors and features a large covered garage structure, 2 elevators, and shared bathrooms throughout. The spacious top floor unit has 1,500 FF available and is move-in ready. The building is walking distance to the bustling and trendy restaurant and social scene downtown. The office is also walking distance to the Blue Wahoos Stadium, theatre and arts district, shopping, and other entertainment. This is the last space available at the most sought-after location in town.