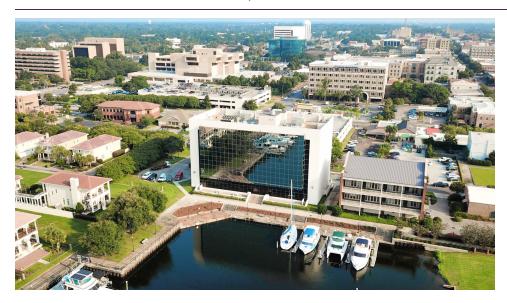

FIRST CLASS OFFICE SPACE FOR LEASE | HARBOURVIEW ON THE BAY

# HARBOURVIEW PREMIER, CLASS A OFFICE - DOWNTOWN PENSACOLA

25 W CEDAR STREET, PENSACOLA, FL 32502

HARRY BELL Broker D. 850.240.0527 harry.bell@penfedrealty.com BERKSHIRE HATHAWAY
COMMERCIAL
PenFed Realty

### HARBOURVIEW PREMIER, CLASS A OFFICE BUILDING

25 W CEDAR STREET, PENSACOLA, FL 32502

### DOWNTOWN PENSACOLA, FLORIDA





#### LEASE OVERVIEW

Lease Rate: \$26.00 SF/yr (Gross)

**Building Size:** 68,994 SF

Available SF: 2.018 SF

Space Type: Class A Office Space

**Private Parking Structure** Parking:

Parking Spaces: 300 Covered Parking Spaces

Lot Size: 0.46 Acres

Year Built: 1986

Market: Pensacola

Submarket: Downtown Pensacola

#### PROPERTY OVERVIEW

Prime, Class A Office space located in the heart of Downtown Pensacola. Harbourview on the Bay is the premier waterfront office building with the best scenic views in the city overlooking the Pensacola Bay, Palafox Pier Marina, and Plaza de Luna Park. The building is comprised of +/- 69,000 SF of commercial office space on 6 floors and features a large covered garage structure, 2 elevators, and shared bathrooms throughout. The spacious top floor unit