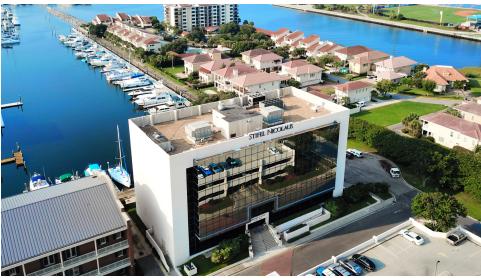

### HARBOURVIEW PREMIER, CLASS A OFFICE BUILDING

25 W CEDAR STREET, PENSACOLA, FL 32502

#### PROPERTY OVERVIEW

Prime, Class A Office space located in the heart of Downtown Pensacola. Harbourview on the Bay is the premier waterfront office building with the best scenic views in the city overlooking the Pensacola Bay, Palafox Pier Marina, and Plaza de Luna Park. The building is comprised of +/- 69,000 SF of commercial office space on 6 floors and features a large covered garage structure, 2 elevators, and shared bathrooms throughout. The spacious top floor unit has 1,500 FF available and is move-in ready. The building is walking distance to the bustling and trendy restaurant and social scene downtown. The office is also walking distance to the Blue Wahoos Stadium, theatre and arts district, shopping, and other entertainment. This is the last space available at the most sought-after location in town.

### PRIME WATERFRONT DOWNTOWN LOCATION