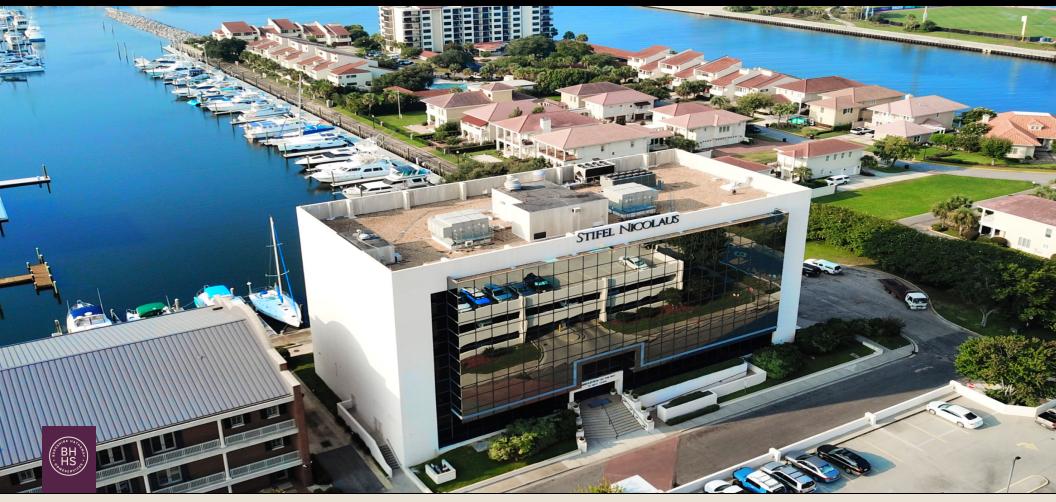

### HARBOURVIEW PREMIER, CLASS A OFFICE BUILDING

25 W CEDAR STREET, PENSACOLA, FL 32502

#### PROPERTY OVERVIEW

Prime, Class A Office space located in the heart of Downtown Pensacola. Harbourview on the Bay is the premier waterfront office building with the best scenic views in the city overlooking the Pensacola Bay, Palafox Pier Marina, and Plaza de Luna Park. The building is comprised of +/- 69,000 SF of commercial office space on 6 floors and features a large covered garage structure, 2 elevators, and shared bathrooms throughout. The spacious top floor unit has 1,500 FF available and is move-in ready. The building is walking distance to the bustling and trendy restaurant and social scene downtown. The office is also walking distance to the Blue Wahoos Stadium, theatre and arts district, shopping, and other entertainment. This is the last space available at the most sought-after location in town.

### PRIME WATERFRONT DOWNTOWN LOCATION