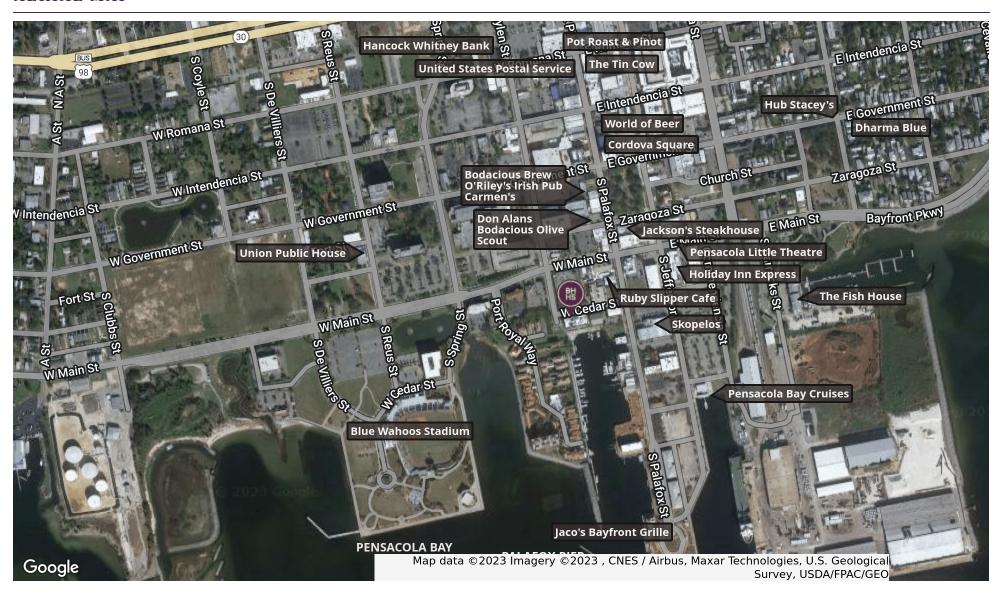

### **AERIAL MAP**

#### PROPERTY OVERVIEW

Prime, Class A Office space located in the heart of Downtown Pensacola. Harbourview on the Bay is the premier waterfront office building with the best scenic views in the city overlooking the Pensacola Bay, Palafox Pier Marina, and Plaza de Luna Park. The building is comprised of +/- 69,000 SF of commercial office space on 6 floors and features a large covered garage structure, 2 elevators, and shared bathrooms throughout. The spacious top floor unit has 1,500 FF available and is move-in ready. The building is walking distance to the bustling and trendy restaurant and social scene downtown. The office is also walking distance to the Blue Wahoos Stadium, theatre and arts district, shopping, and other entertainment. This is the last space available at the most sought-after location in town.