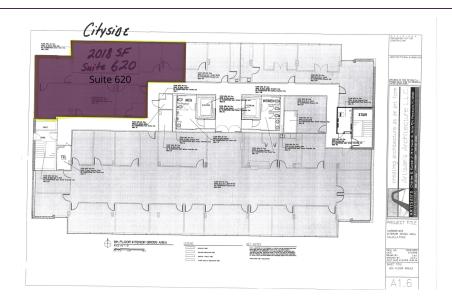

### **PLANS**

### **LEGEND**

Available

### **AVAILABLE SPACES**

| SUITE     | TENANT    | SIZE     | TYPE         | RATE          | DESCRIPTION  |
|-----------|-----------|----------|--------------|---------------|--------------|
| Suite 620 | Available | 2,018 SF | Full Service | \$26.00 SF/yr | Office Space |