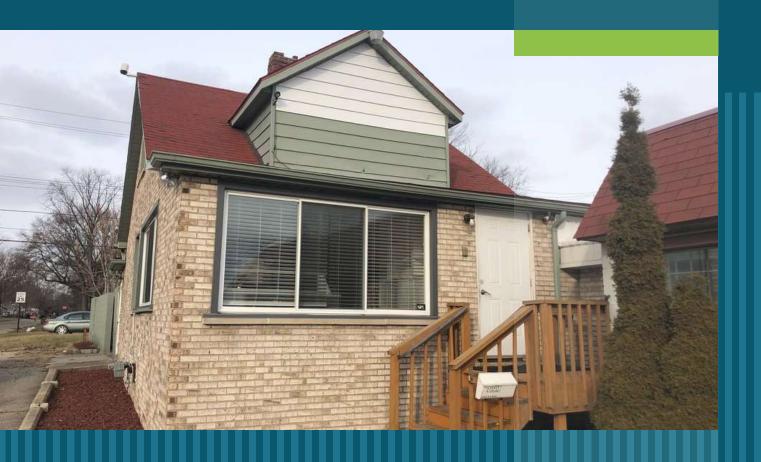

# 1,150 SF of Office Space Available at Major Intersection

27432 W 8 MILE RD FARMINGTON, MI 48336

Great exposure on 8 Mile Rd

Close to restaurants and service

High traffic count intersection

Private offices with conference room

#### **PROPERTY OVERVIEW**

1,150 SF of office space available in a two-story office suite. Space includes a kitchenette area, private offices, and a conference room. Former insurance agent's office. Great visibility! Located east of the busy intersection of 8 Mile Rd and Grand River Ave.

#### **PROPERTY HIGHLIGHTS**

- Great exposure on 8 Mile Rd
- Close to restaurants and service
- High traffic count intersection
- Private offices with conference room

// AVAILABLE SPACES

LEASE TYPE | - TOTAL SPACE | - LEASE TERM | Negotiable LEASE RATE | Negotiable