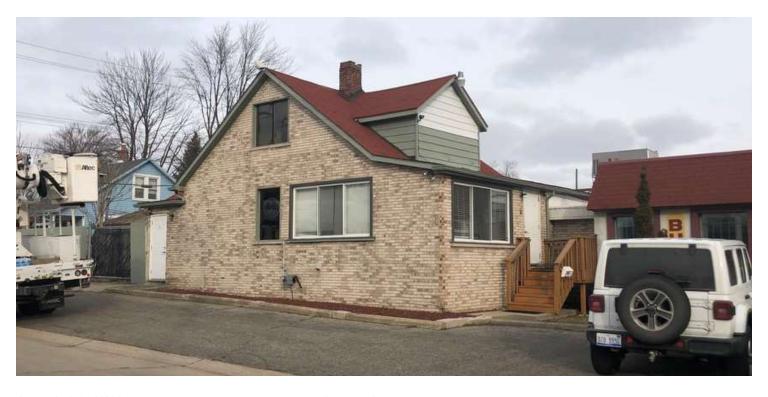

# 1,150 SF of Office Space Available at Major Intersection

27432 W 8 MILE RD FARMINGTON, MI 48336

Great exposure on 8 Mile Rd

Close to restaurants and service

High traffic count intersection

Private offices with conference room

#### **PROPERTY OVERVIEW**

1,150 SF of office space available in a two-story office suite. Space includes a kitchenette area, private offices, and a conference room. Former insurance agent's office. Great visibility! Located east of the busy intersection of 8 Mile Rd and Grand River Ave.

#### **PROPERTY HIGHLIGHTS**

- Great exposure on 8 Mile Rd
- Close to restaurants and service
- High traffic count intersection
- Private offices with conference room

// AVAILABLE SPACES

LEASE TYPE | - TOTAL SPACE | - LEASE TERM | Negotiable LEASE RATE | Negotiable