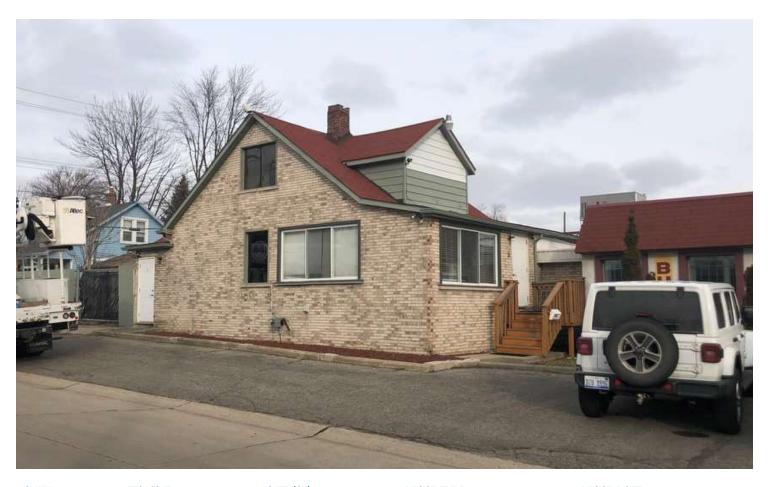

# 1,150 SF of Office Space Available at Major Intersection

27432 W 8 MILE RD FARMINGTON, MI 48336

Great exposure on 8 Mile Rd

Close to restaurants and service

High traffic count intersection

Private offices with conference room

#### **PROPERTY OVERVIEW**

1,150 SF of office space available in a two-story office suite. Space includes a kitchenette area, private offices, and a conference room. Former insurance agent's office. Great visibility! Located east of the busy intersection of 8 Mile Rd and Grand River Ave.

#### **PROPERTY HIGHLIGHTS**

- Great exposure on 8 Mile Rd
- Close to restaurants and service
- High traffic count intersection
- Private offices with conference room

// AVAILABLE SPACES

LEASE TYPE | - TOTAL SPACE | - LEASE TERM | Negotiable LEASE RATE | Negotiable