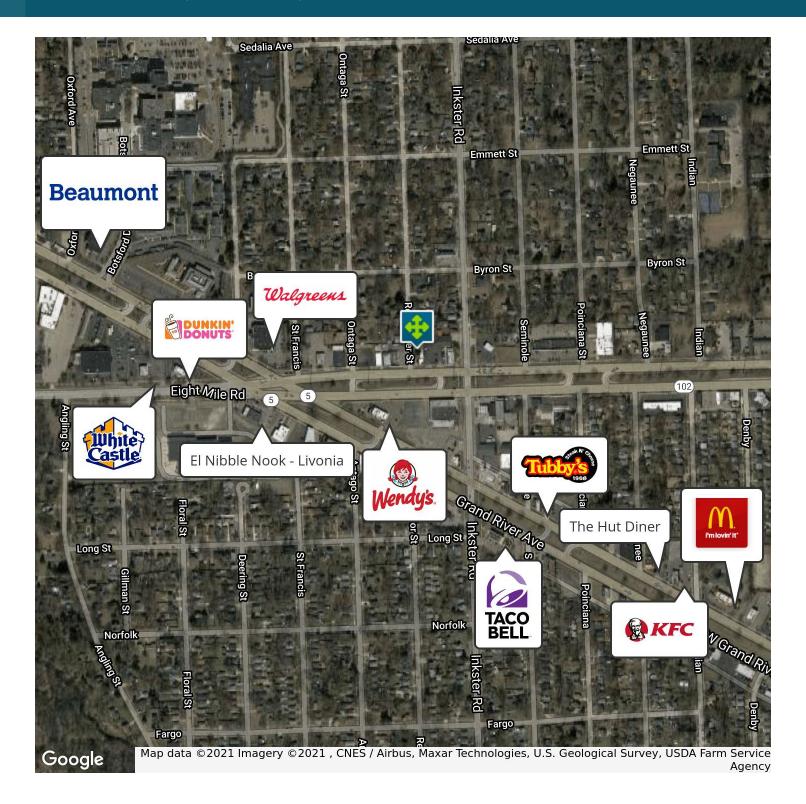

# 1,150 SF of Office Space Available at Major Intersection

27432 W 8 MILE RD FARMINGTON, MI 48336

Great exposure on 8 Mile Rd

Close to restaurants and service

High traffic count intersection

Private offices with conference room

#### **PROPERTY OVERVIEW**

1,150 SF of office space available in a two-story office suite. Space includes a kitchenette area, private offices, and a conference room. Former insurance agent's office. Great visibility! Located east of the busy intersection of 8 Mile Rd and Grand River Ave.

#### **PROPERTY HIGHLIGHTS**

- Great exposure on 8 Mile Rd
- Close to restaurants and service
- High traffic count intersection
- Private offices with conference room

// AVAILABLE SPACES

LEASE TYPE | - TOTAL SPACE | - LEASE TERM | Negotiable LEASE RATE | Negotiable