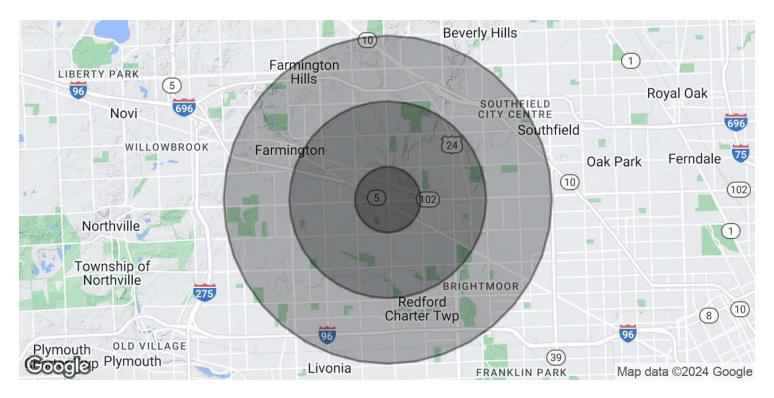

# // DEMOGRAPHICS MAP & REPORT

| POPULATION                           | 1 MILE       | 3 MILES       | 5 MILES       |
|--------------------------------------|--------------|---------------|---------------|
| Total Population                     | 8,814        | 75,603        | 202,093       |
| Average age                          | 43.1         | 40.9          | 42.3          |
| Average age (Male)                   | 41.2         | 39.3          | 41.1          |
| Average age (Female)                 | 44.1         | 42.0          | 43.4          |
|                                      |              |               |               |
| HOUSEHOLDS & INCOME                  | 1 MILE       | 3 MILES       | 5 MILES       |
|                                      |              |               |               |
| Total households                     | 3,907        | 32,725        | 82,732        |
| Total households # of persons per HH | 3,907<br>2.3 | 32,725<br>2.3 | 82,732<br>2.4 |
|                                      | •            | •             | •             |