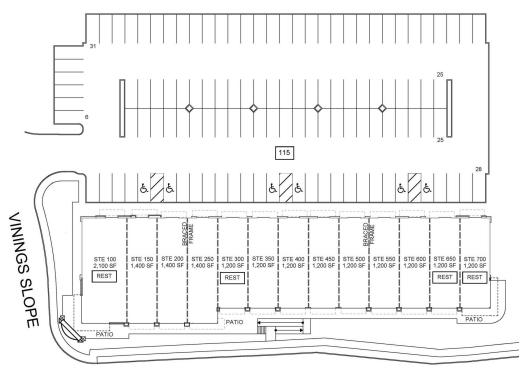

### SITE PLAN

PACES FERRY ROAD

|  | SUITE | TENANT NAME | SPACE SIZE | SUITE | TENANT NAME | SPACE SIZE |
|--|-------|-------------|------------|-------|-------------|------------|
|--|-------|-------------|------------|-------|-------------|------------|