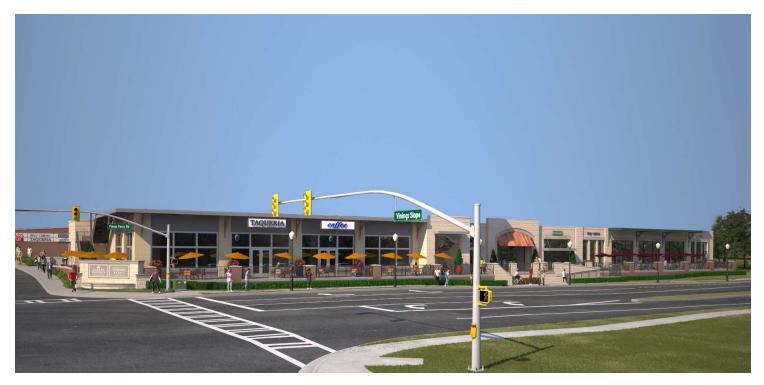

### LOCATION OVERVIEW

New development located in the heart of Vinings Village

### PROPERTY HIGHLIGHTS

- Approximately 17,100 SF of shop space with patio space for lease
- 115 Parking spaces
- Signalized access with traffic counts at 19,100 AADT
- Daytime Population exceeds 136,000 people within a 3-mile radius
- Over 75% of the population within 1 mile are college graduates