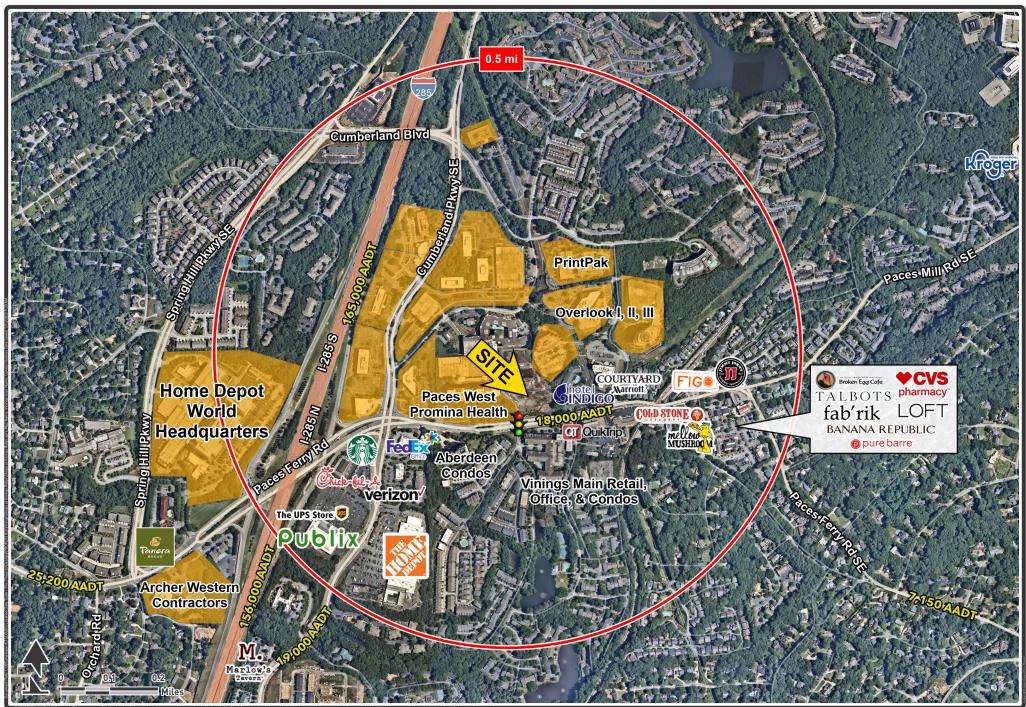

### PROPERTY HIGHLIGHTS

- Approximately 17,100 SF of shop space with patio space for lease
- 115 Parking spaces
- Signalized access with traffic counts at 19,100 AADT
- Daytime Population exceeds 136,000 people within a 3-mile radius
- Over 75% of the population within 1 mile are college graduates

### Area Retail & Restaurants

July 2022