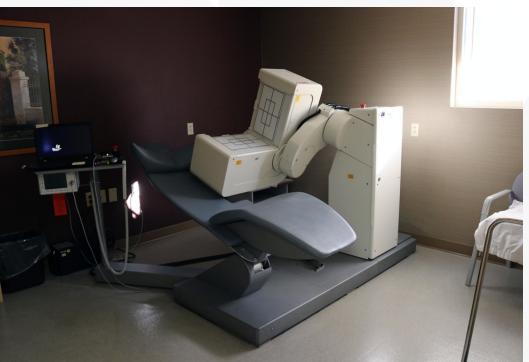

## **Property Features**

- Methodist Fremont Health Cardiovascular Care clinic
- Located across from Methodist Fremont Hospital
- · One of a kind medical building
- Methodist Physicians Clinic corporate lease until 11.30.2021
- Ideal owner/user or tenant of medical or office space

#### **Building Details**

**Building Size** 4,886 SF Occupancy 100.0 Tenancy Single **Building Class** Number of Floors One Year Built 1997 Year Renovated 2015 Gross Leaseable Area Construction Status Existing Construction Type Masonry Sprinkler