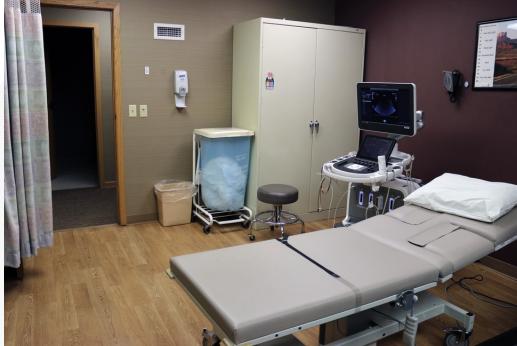

## **Property Features**

- Methodist Fremont Health Cardiovascular Care clinic
- Located across from Methodist Fremont Hospital
- · One of a kind medical building
- Methodist Physicians Clinic corporate lease until 11.30.2021
- Ideal owner/user or tenant of medical or office space

#### **Building Details**

**Building Size** 4,886 SF Occupancy 100.0 Tenancy Single **Building Class** Number of Floors One Year Built 1997 Year Renovated 2015 Gross Leaseable Area Construction Status Existing Construction Type Masonry Sprinkler