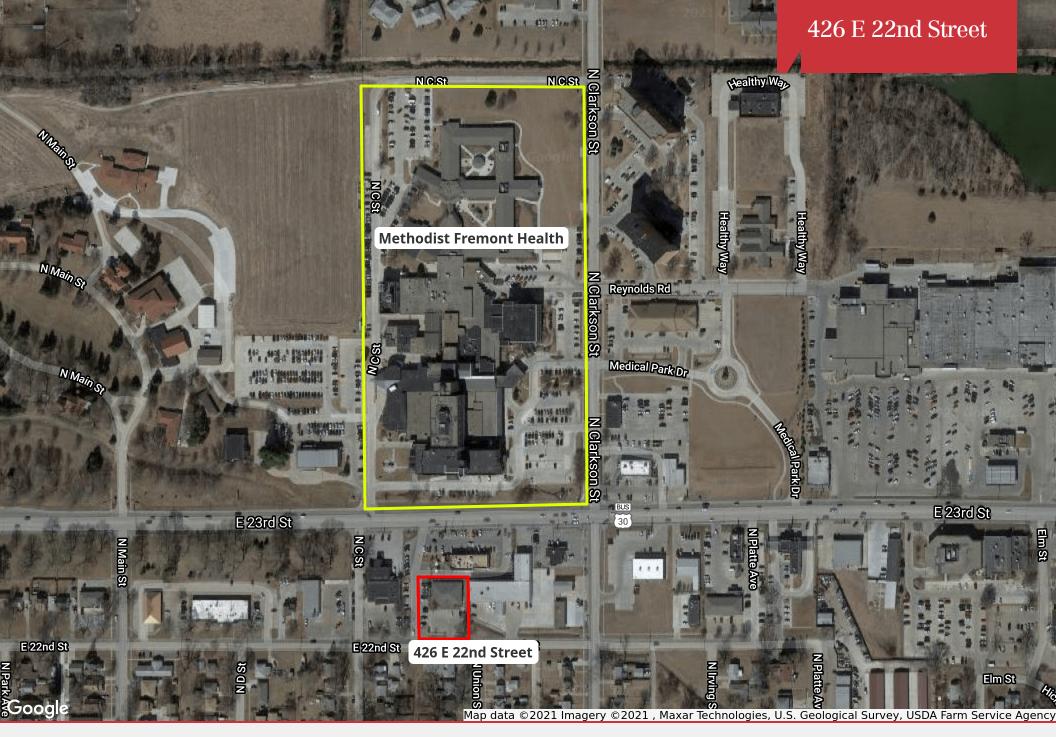

426 E 22nd Street | Fremont, NE 68025

For Sale: \$983,000 | For Lease: \$16 PSF

#### **Location Details**

| Market    | Omaha      |
|-----------|------------|
| Submarket | West Omaha |
| County    | Dodge      |
|           |            |