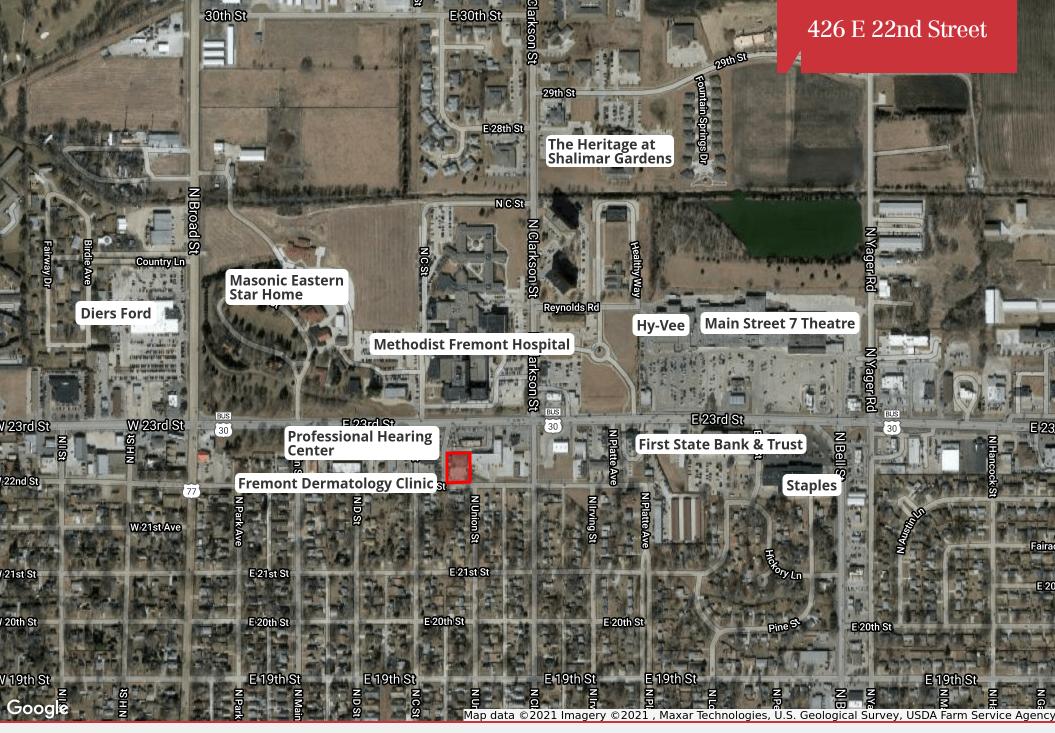

426 E 22nd Street | Fremont, NE 68025

For Sale: \$983,000 | For Lease: \$16 PSF

#### **Location Details**

| Market    | Omaha      |
|-----------|------------|
| Submarket | West Omaha |
| County    | Dodge      |
|           |            |