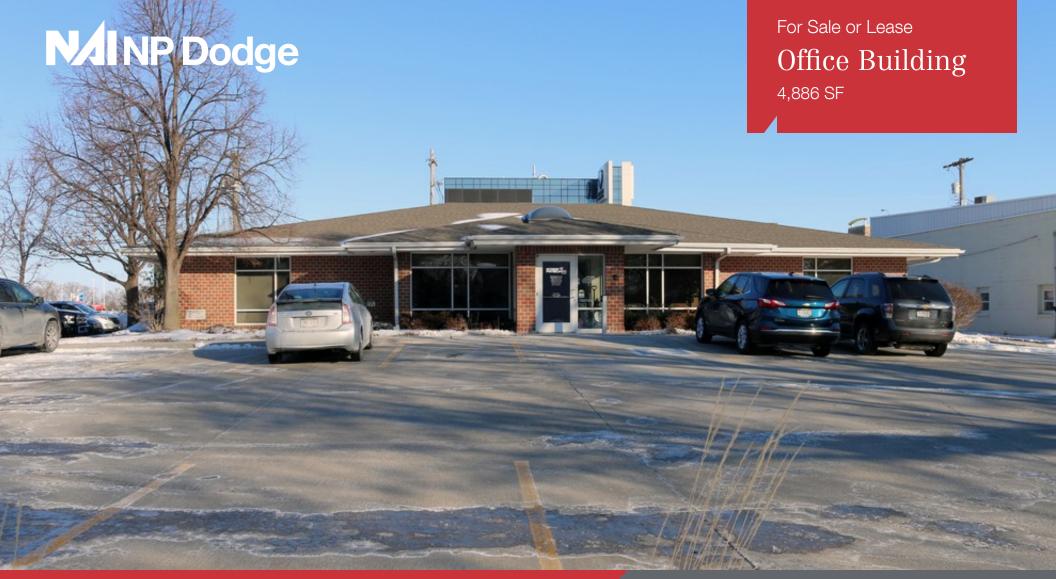

426 E 22nd Street | Fremont, NE 68025

For Sale: \$983,000 | For Lease: \$16 PSF

## **Property Features**

- Methodist Fremont Health Cardiovascular Care clinic
- Located across from Methodist Fremont Hospital
- · One of a kind medical building
- Methodist Physicians Clinic corporate lease until 11.30.2021
- Ideal owner/user or tenant of medical or office space

#### **Building Details**

**Building Size** 4,886 SF Occupancy 100.0 Tenancy Single **Building Class** Number of Floors One Year Built 1997 Year Renovated 2015 Gross Leaseable Area Construction Status Existing Construction Type Masonry Sprinkler