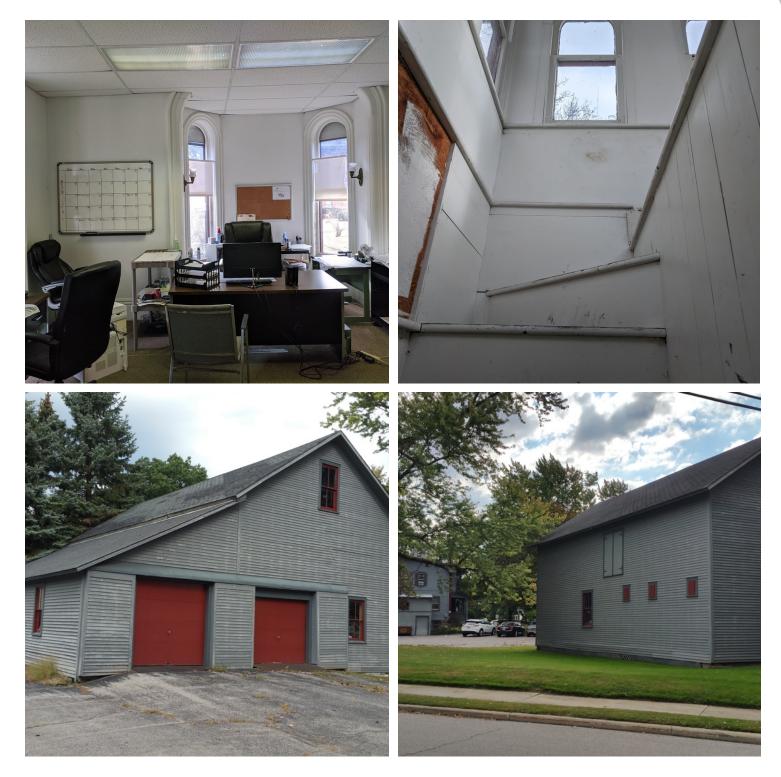

#### **PROPERTY OVERVIEW**

Historic structure built in 1857 and has been used as an office since 1990. This one of a kind, fully renovated office building is built out of a mixture of stone, wood, and ornamental detailed architecture. Multiple offices are throughout the first and second floor that include men's and women's restrooms on both. Other interior features include wood floors, original doors and windows, an elegant mahogany staircase, and leaded glass panes. Full basement includes a restroom, office space, storage areas, and all utility components that include the furnace, hot water tank, 3/4" water meter, and 200-amp 3-phase meter. The 15-year old asphalt shingle roof is in good condition. Large open air front porch surrounds half of the the building and is made of ornate wood and mouldings. Private asphalt parking lot allows access off Euclid Avenue and Jordan Drive. A additional large 3,000 SF 2-story wood-structure barn lies behind the main parking area.