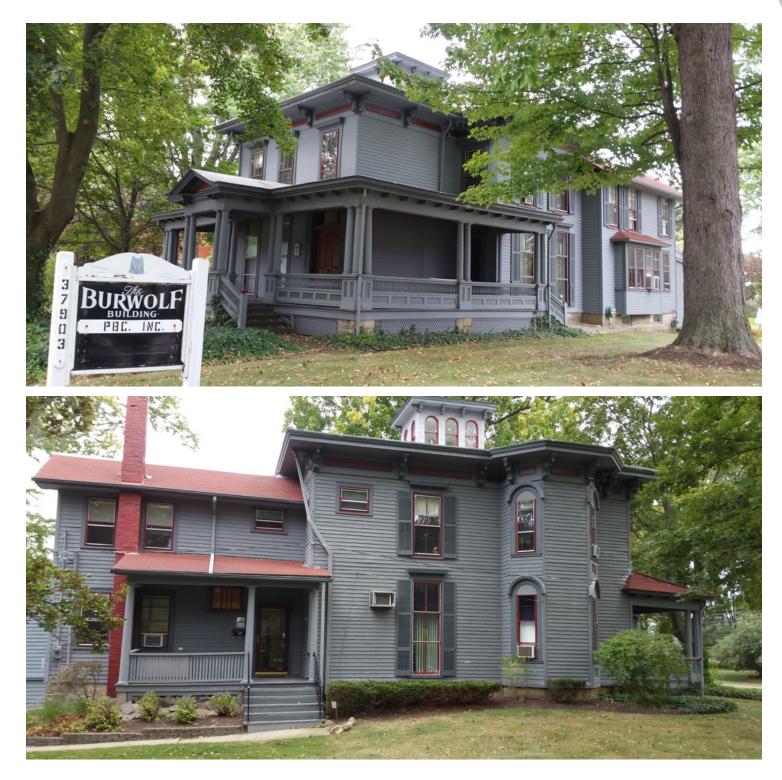

#### **PROPERTY OVERVIEW**

Historic structure built in 1857 and has been used as an office since 1990. This one of a kind, fully renovated office building is built out of a mixture of stone, wood, and ornamental detailed architecture. Multiple offices are throughout the first and second floor that include men's and women's restrooms on both. Other interior features include wood floors, original doors and windows, an elegant mahogany staircase, and leaded glass panes. Full basement includes a restroom, office space, storage areas, and all utility components that include the furnace, hot water tank, 3/4" water meter, and 200-amp 3-phase meter. The 15-year old asphalt shingle roof is in good condition. Large open air front porch surrounds half of the the building and is made of ornate wood and mouldings. Private asphalt parking lot allows access off Euclid Avenue and Jordan Drive. A additional large 3,000 SF 2-story wood-structure barn lies behind the main parking area.

Amazing historical property found in the heart of downtown Willoughby. Victorian structure that was originally built in 1857 is nestled in the heart of downtown Willoughby. This property can be re-used for office, converted back to residential use, or create a quaint BB with the appropriate approvals. The sky's the limit and the preservation of this gem is a must.