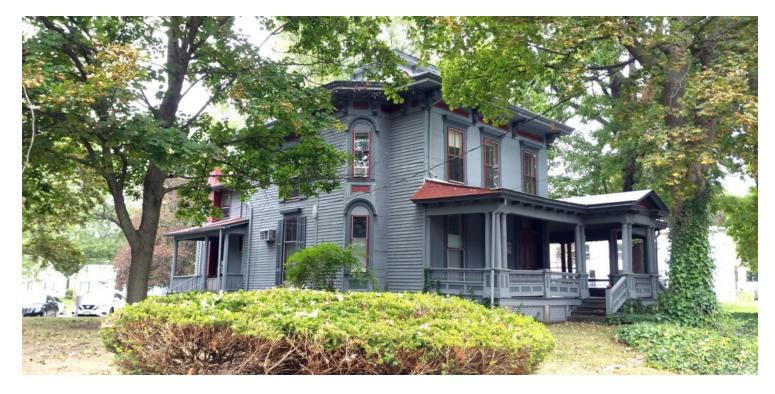

VICTORIAN-STYLE HISTORIC BUILDING FOR SALE IN HEART OF DOWNTOWN WILLOUGHBY!

37903 Euclid Avenue, Willoughby, OH 44094

**OFFERING SUMMARY** 

| SALE PRICE:    | \$375,000  |  |
|----------------|------------|--|
| AVAILABLE SF:  |            |  |
| LOT SIZE:      | 0.67 Acres |  |
| BUILDING SIZE: | 5,017 SF   |  |
| MARKET:        | Cleveland  |  |
| SUBMARKET:     | Willoughby |  |
| PRICE / SF:    | \$74.75    |  |

#### **PROPERTY OVERVIEW**

Historic structure built in 1857 and has been used as an office since 1990. This one of a kind, fully renovated office building is built out of a mixture of stone, wood, and ornamental detailed architecture. Multiple offices are throughout the first and second floor that include men's and women's restrooms on both. Other interior features include wood floors, original doors and windows, an elegant mahogany staircase, and leaded glass panes. Full basement includes a restroom, office space, storage areas, and all utility components that include the furnace, hot water tank, 3/4" water meter, and 200-amp 3-phase meter. The 15-year old asphalt shingle roof is in good condition. Large open air front porch surrounds half of the the building and is made of ornate wood and mouldings. Private asphalt parking lot allows access off Euclid Avenue and Jordan Drive. A additional large 3,000 SF 2-story wood-structure barn lies behind the main parking area.

Amazing historical property found in the heart of downtown Willoughby. Victorian structure that was originally built in 1857 is nestled in the heart of downtown Willoughby. This property can be re-used for office, converted back to residential use, or create a quaint BB with the appropriate approvals. The sky's the limit and the preservation of this gem is a must.