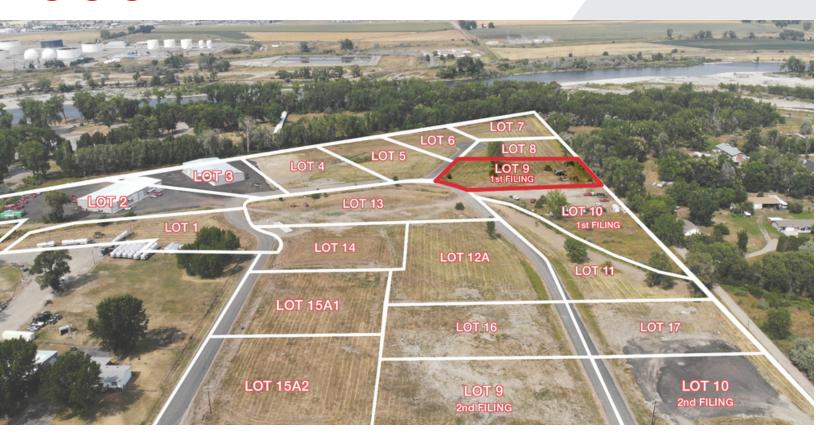

# Lot 9, 2nd Amended

River's Edge in Laurel, MT 59044

#### **Property Description**

Lot 9 (2nd Amended) Major Price Improvement. Features yard with Utilities stubbed to property. Frontage on Thiel Road with great access to I-90, HWY 212, Refinery & Mine.