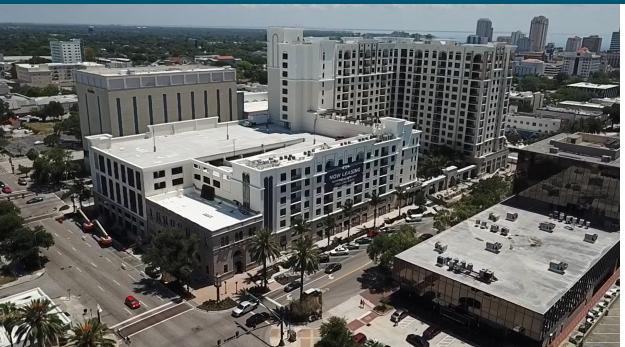

# HISTORIC RETAIL SPACE - ICON CENTRAL

855 Central Ave, St. Petersburg, FL 33701

### PROPERTY HIGHLIGHTS

- AVAILABLE RETAIL AND/OR OFFICE SPACE: Basement 5,002 SF I Ground Level 4,473 SF I Mezzanine 1,241 SF
- AVAILABLE OFFICE OR EVENT SPACE: Second Level 4.095 SF
- OPTIONAL SPACE: Rooftop 3,892 SF
- Built in 1926, the Union Trust Company Bank space offers a unique one-of-a-kind opportunity
- Strategically located in the heart of St. Petersburg's Edge District
- 80 interior retail parking spaces
- Over 3,600 residential units recently completed or under construction within 1 mile of ICON
- Walk Score: 93 | Bike Score: 96