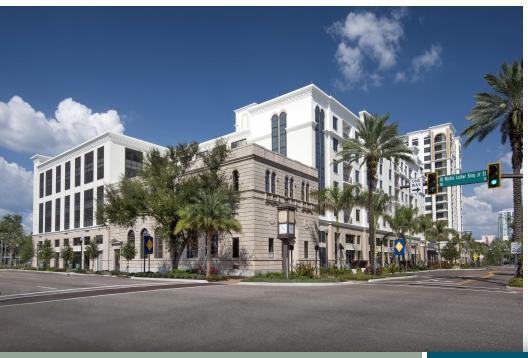

# HISTORIC RETAIL SPACE - ICON CENTRAL

855 Central Ave, St. Petersburg, FL 33701

### PROPERTY HIGHLIGHTS

- AVAILABLE RETAIL AND/OR OFFICE SPACE: Basement 5,002 SF I Ground Level 4,473 SF I Mezzanine 1,241 SF
- AVAILABLE OFFICE OR EVENT SPACE: Second Level 4.095 SF
- OPTIONAL SPACE: Rooftop 3,892 SF
- Built in 1926, the Union Trust Company Bank space offers a unique one-of-a-kind opportunity
- Strategically located in the heart of St. Petersburg's Edge District
- 80 interior retail parking spaces
- Over 3,600 residential units recently completed or under construction within 1 mile of ICON
- Walk Score: 93 | Bike Score: 96