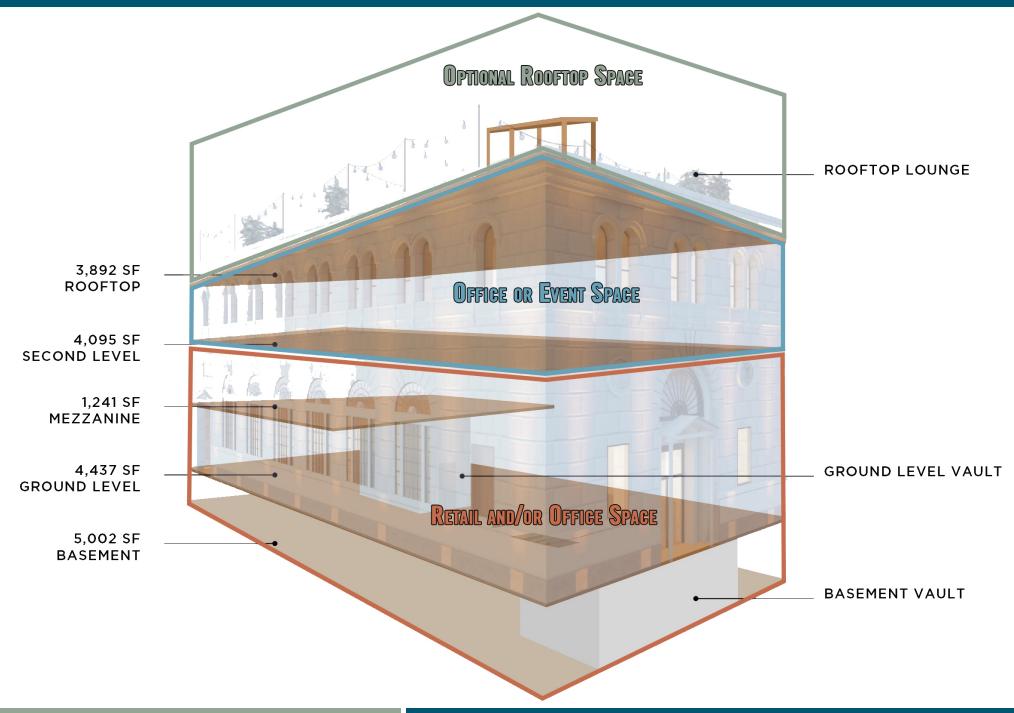

### PROPERTY HIGHLIGHTS

- AVAILABLE RETAIL AND/OR OFFICE SPACE: Basement 5,002 SF I Ground Level 4,473 SF I Mezzanine 1,241 SF
- AVAILABLE OFFICE OR EVENT SPACE: Second Level 4.095 SF
- OPTIONAL SPACE: Rooftop 3,892 SF
- Built in 1926, the Union Trust Company Bank space offers a unique one-of-a-kind opportunity
- Strategically located in the heart of St. Petersburg's Edge District
- 80 interior retail parking spaces
- Over 3,600 residential units recently completed or under construction within 1 mile of ICON
- Walk Score: 93 | Bike Score: 96