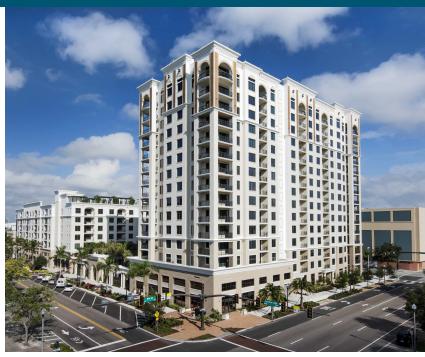

# HISTORIC RETAIL SPACE - ICON CENTRAL

855 Central Ave, St. Petersburg, FL 33701

### PROPERTY HIGHLIGHTS

- AVAILABLE RETAIL AND/OR OFFICE SPACE: Basement 5,002 SF I Ground Level 4,473 SF I Mezzanine 1,241 SF
- AVAILABLE OFFICE OR EVENT SPACE: Second Level 4.095 SF
- OPTIONAL SPACE: Rooftop 3,892 SF
- Built in 1926, the Union Trust Company Bank space offers a unique one-of-a-kind opportunity
- Strategically located in the heart of St. Petersburg's Edge District
- 80 interior retail parking spaces
- Over 3,600 residential units recently completed or under construction within 1 mile of ICON
- Walk Score: 93 | Bike Score: 96