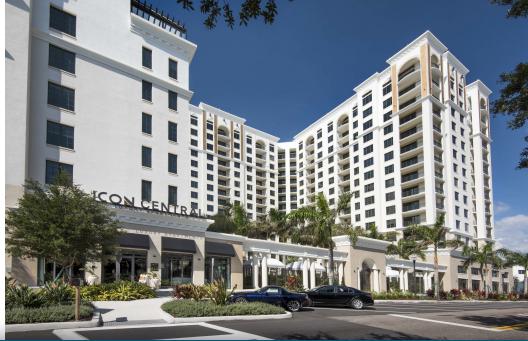

# HISTORIC RETAIL SPACE - ICON CENTRAL

855 Central Ave, St. Petersburg, FL 33701

### PROPERTY HIGHLIGHTS

- AVAILABLE RETAIL AND/OR OFFICE SPACE: Basement 5,002 SF I Ground Level 4,473 SF I Mezzanine 1,241 SF
- AVAILABLE OFFICE OR EVENT SPACE: Second Level 4.095 SF
- OPTIONAL SPACE: Rooftop 3,892 SF
- Built in 1926, the Union Trust Company Bank space offers a unique one-of-a-kind opportunity
- Strategically located in the heart of St. Petersburg's Edge District
- 80 interior retail parking spaces
- Over 3,600 residential units recently completed or under construction within 1 mile of ICON
- Walk Score: 93 | Bike Score: 96