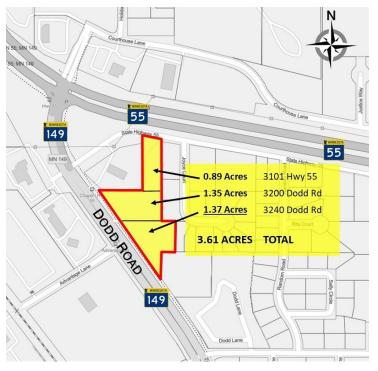

#### **OFFERING SUMMARY**

| SALE PRICE:    | \$1,200,000                                                |
|----------------|------------------------------------------------------------|
| AVAILABLE SF:  |                                                            |
| LOT SIZE:      | 3.61 Acres                                                 |
| ZONING:        | Neighborhood<br>Business (NB) and<br>General Business (GB) |
| SUBMARKET:     | Southeast Metro                                            |
| TRAFFIC COUNT: | 16,400 on Dodd Road                                        |
| PRICE / SF:    | \$7.63                                                     |

#### **PROPERTY OVERVIEW**

3.61 acres for sale along Dodd Road (Hwy 149) and just south of Hwy 55. The existing zoning permits most medical, retail, restaurant, and office uses. Many national and regional companies within 3-mile radius of the site: Thomson Reuters, Ecolab, UPS Customer Center, Cintas, TCO Performance Center (MN Vikings practice facility), and Dart Transit are just a few. Part of the 2040 Comprehensive Plan for Eagan (per their website) recognizes the need for redeveloping and is open to other zoning options here.

The site is comprised of three parcels. One lot with exposure along MN Hwy 55 Service Road is zoned General Business. The two larger lots face Hwy 149/Dodd Road and is zoned Neighborhood Business.

#### **PROPERTY HIGHLIGHTS**

- Zoned Neighborhood Business (NB) and General Business (GB)
- Three parcels totaling 3.61 Acres
- Fronts Dodd Road (Hwy 149) and Hwy 55 Frontage Road