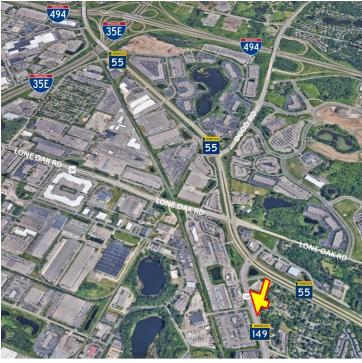

#### **PROPERTY OVERVIEW**

3.61 acres for sale along Dodd Road (Hwy 149) and just south of Hwy 55. The existing zoning permits most medical, retail, restaurant, and office uses. Many national and regional companies within 3-mile radius of the site: Thomson Reuters, Ecolab, UPS Customer Center, Cintas, TCO Performance Center (MN Vikings practice facility), and Dart Transit are just a few. Part of the 2040 Comprehensive Plan for Eagan (per their website) recognizes the need for redeveloping and is open to other zoning options here.