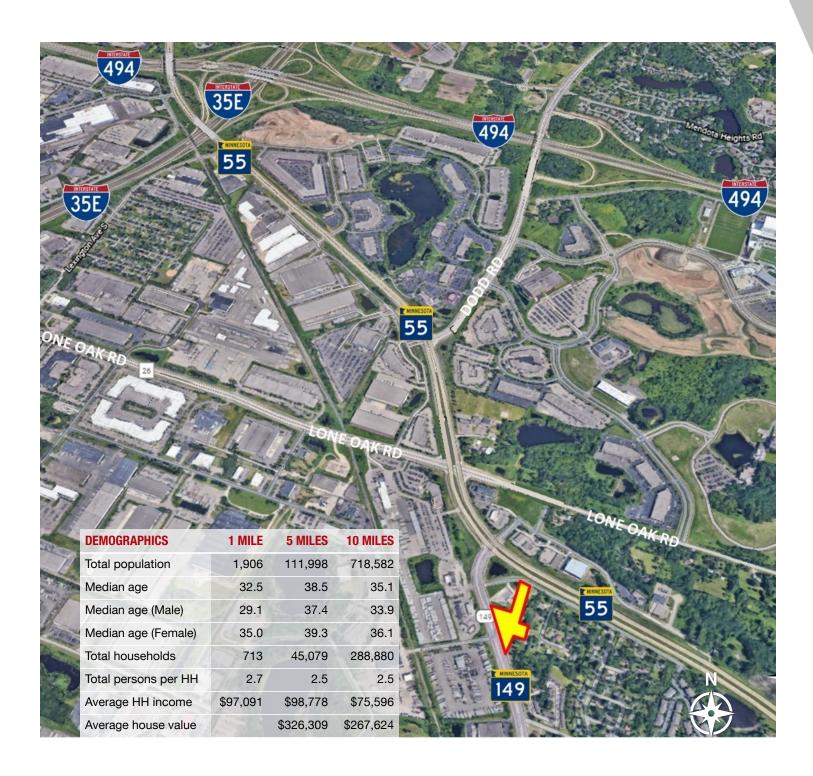

#### **PROPERTY OVERVIEW**

3.61 acres for sale along Dodd Road (Hwy 149) and just south of Hwy 55. The existing zoning permits most medical, retail, restaurant, and office uses. Many national and regional companies within 3-mile radius of the site: Thomson Reuters, Ecolab, UPS Customer Center, Cintas, TCO Performance Center (MN Vikings practice facility), and Dart Transit are just a few. Part of the 2040 Comprehensive Plan for Eagan (per their website) recognizes the need for redeveloping and is open to other zoning options here.

The site is comprised of three parcels. One lot with exposure along MN Hwy 55 Service Road is zoned General Business. The two larger lots face Hwy 149/Dodd Road and is zoned Neighborhood Business.

#### **PROPERTY HIGHLIGHTS**

- Zoned Neighborhood Business (NB) and General Business (GB)
- Three parcels totaling 3.61 Acres
- Fronts Dodd Road (Hwy 149) and Hwy 55 Frontage Road