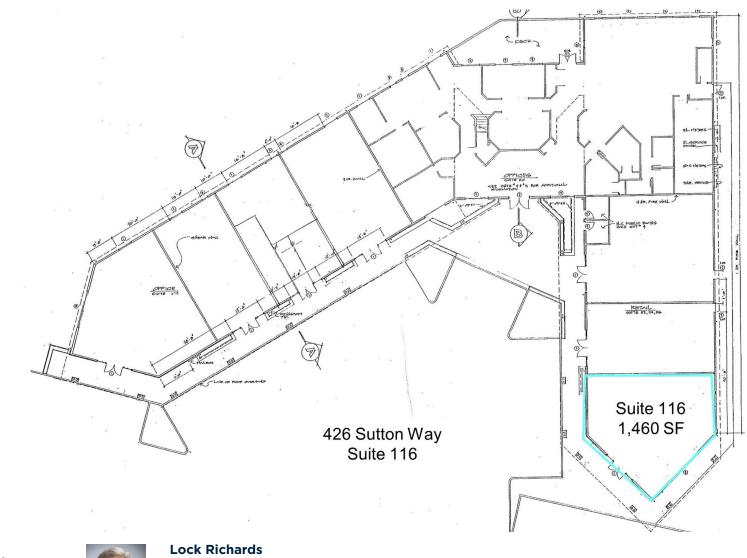

# 426 Sutton Way, Suite 116 GRASS VALLEY, CA 95945

### Features

- High visibility end-cap suite (1,460sf)
- Class A professional office building
- High-traffic Sutton Way/Brunswick Basin location
- Attractive, flexible layout
- Ample parking, easy access
- Outstanding signage opportunity
- \$1.30/sf net

## 426 Sutton Way, Suite 116 **GRASS VALLEY, CA 95945**