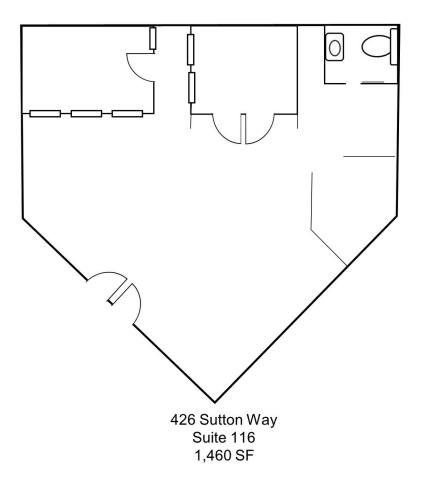

## 426 Sutton Way, Suite 116 **GRASS VALLEY, CA 95945**

### Features

- High visibility end-cap suite (1,460sf)
- Class A professional office building
- High-traffic Sutton Way/Brunswick Basin location
- Attractive, flexible layout
- Ample parking, easy access
- Outstanding signage opportunity
- \$1.30/sf net