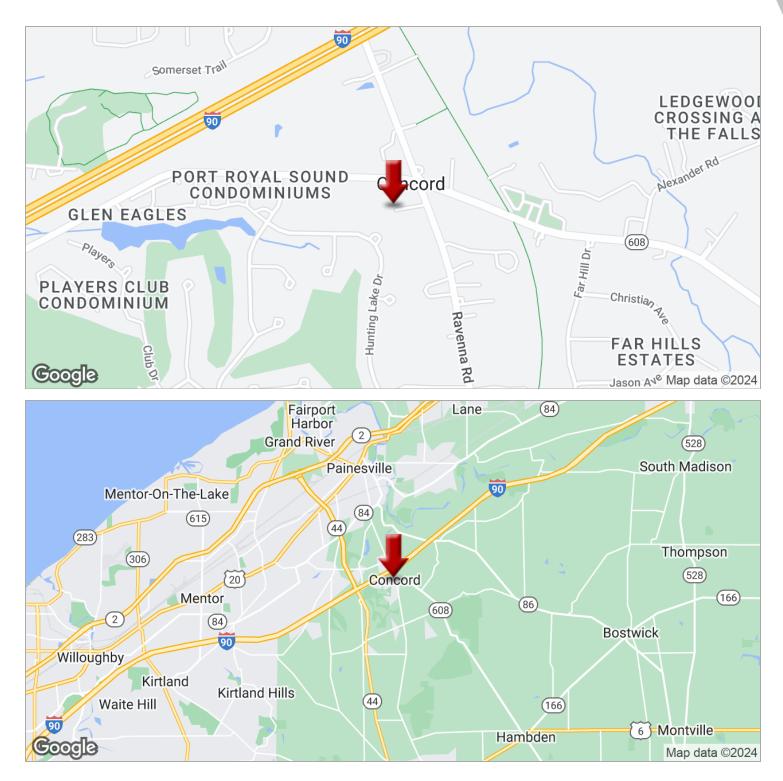

7232 Painesville Ravenna Road, Concord, OH 44077

### **PROPERTY OVERVIEW**

3.96 acres have been assembled and are for sale for development. All utilities are present along Painesville-Ravenna Road. Zoned Town Hall Commons. Town Hall Commons zoning permitted uses can be found in Concord Zoning code. Permitted uses include professional offices and retail uses with a conditional use permit.