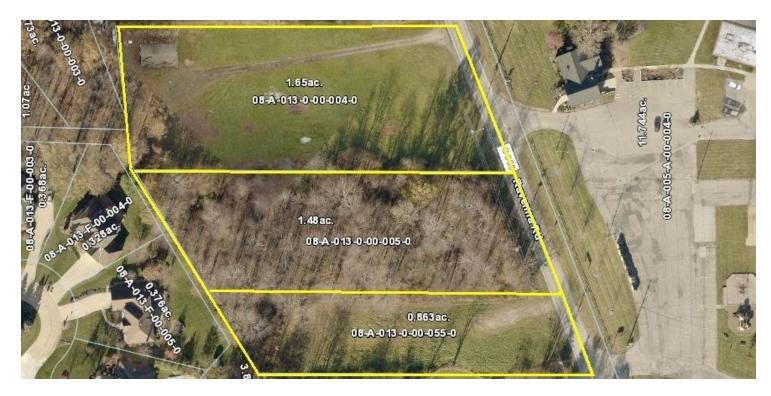

7232 Painesville Ravenna Road, Concord, OH 44077

### **PROPERTY OVERVIEW**

3.96 acres have been assembled and are for sale for development. All utilities are present along Painesville-Ravenna Road. Zoned Town Hall Commons. Town Hall Commons zoning permitted uses can be found in Concord Zoning code. Permitted uses include professional offices and retail uses with a conditional use permit.