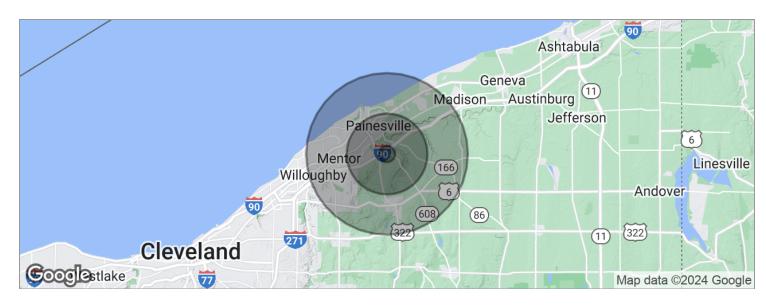

# LAND FOR SALE

7232 Painesville Ravenna Road, Concord, OH 44077

| POPULATION          | 1 MILE    | 5 MILES   | 10 MILES  |
|---------------------|-----------|-----------|-----------|
| Total population    | 1,743     | 67,880    | 174,613   |
| Median age          | 45.5      | 39.6      | 41.4      |
| Median age (male)   | 46.9      | 39.2      | 40.7      |
| Median age (Female) | 44.3      | 40.2      | 42.2      |
| HOUSEHOLDS & INCOME | 1 MILE    | 5 MILES   | 10 MILES  |
| Total households    | 646       | 26,131    | 68,096    |
| # of persons per HH | 2.7       | 2.6       | 2.6       |
| Average HH income   | \$109,784 | \$74,687  | \$74,268  |
| Average house value | \$300,995 | \$237,529 | \$223,777 |

\* Demographic data derived from 2020 ACS - US Census

KW COMMERCIAL 440.255.5500 7400 Center Street Mentor, OH 44060

**RICK OSBORNE JR.** 

Managing Director Of Commercial Real Estate 0: 440.299.5190 C: 216.219.0290 rick.osbornejr@kw.com OH #2010001710