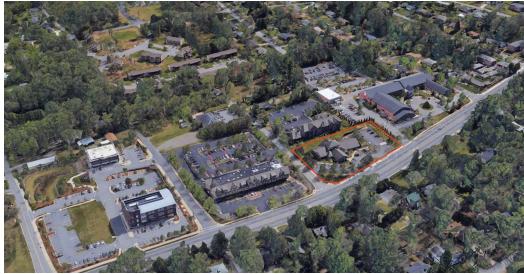

## LOCATION MAPS

#### LOCATION OVERVIEW

Located just 1.7 miles south of I-40 on Hendersonville Road across from Biltmore Forest.

Traffic counts exceed 30.000 CPD.