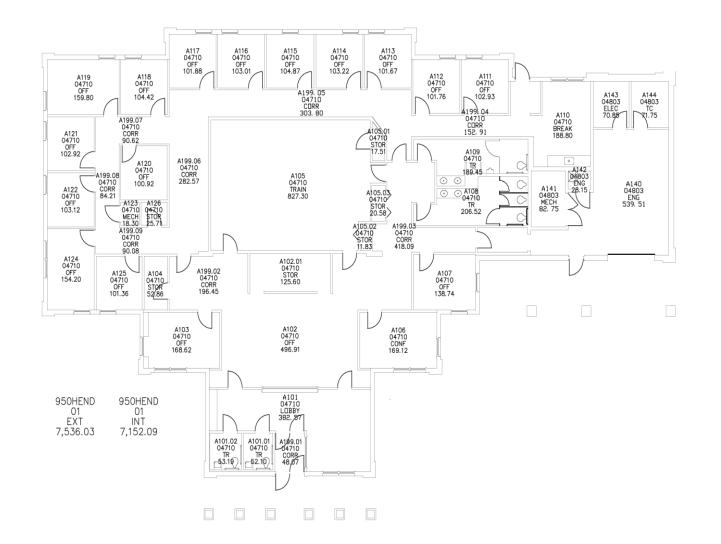

arket:     | S. Asheville / Royal Pines |
| Traffic Count: | 30,000                     |
|                |                            |

#### **PROPERTY OVERVIEW**

A great find in a premium location. The building is available for sublease until 9/30/2027. Space would be well suited for general, professional or medical offices. The freestanding building is constructed of attractive brick and glass. Abundant parking available. Located in a respectable professional area of Asheville with easy access to restaurants, retail and local thoroughfares. Approximately 40 surface parking spaces.

#### **PROPERTY HIGHLIGHTS**



EMILY DRESBACK 828.548.0090 x105 emily.dresback@deweypa.com

Dewey Property Advisors // 1 Page Avenue // Asheville, NC 28801 // 828.548.0090 // deweypa.com

### FLOOR PLAN





#### **EMILY DRESBACK** 828.548.0090 x105

emily.dresback@deweypa.com

### RETAILER MAP





**EMILY DRESBACK** 828.548.0090 x105

emily.dresback@deweypa.com

## LOCATION MAPS





#### LOCATION OVERVIEW

Located just 1.7 miles south of I-40 on Hendersonville Road across from Biltmore Forest.

Traffic counts exceed 30.000 CPD.

### Google



828.548.0090 x105 emily.dresback@deweypa.com

### **DEMOGRAPHICS MAP & REPORT**

| POPULATION                              | 1 MILE                 | 3 MILES                  | 5 MILES                  |
|-----------------------------------------|------------------------|--------------------------|--------------------------|
| Total Population                        | 2,878                  | 25,583                   | 73,398                   |
|