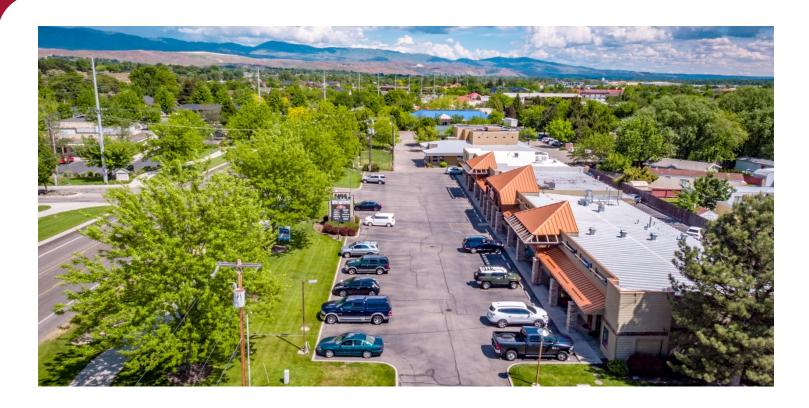

### PROPERTY OVERVIEW

Lee & Associates is pleased to present this community Retail Center in Eagle for lease. This 13,521 SF retail center is the ideal location to capitalize on the underserved Eagle community which has the strongest demographics in Ada County. Eagle Center is located in Downtown Eagle on W. State Street, thus making it the ideal alternative for Eagle residents who wish to avoid the commute on congested Eagle Rd. south to Meridian for their retail needs.

### PROPERTY HIGHLIGHTS

- 1,630 SF retail/office suite
- Currently an open floor plan Tenant Improvement allowance available
- Located in Downtown Eagle away from congested Eagle Road
- · Ideal location to service the underserved Eagle retail community
- · Customer friendly, smaller 13,521 SF retail center
- · Ample free surface parking