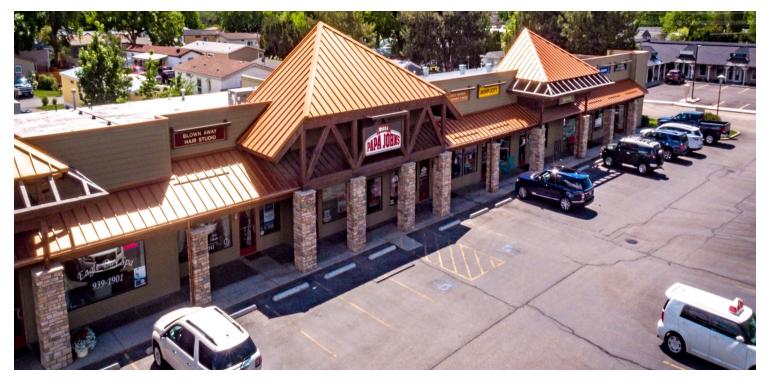

### PROPERTY OVERVIEW

Lee & Associates is pleased to present this community Retail Center in Eagle for lease. This 13,521 SF retail center is the ideal location to capitalize on the underserved Eagle community which has the strongest demographics in Ada County. Eagle Center is located in Downtown Eagle on W. State Street, thus making it the ideal alternative for Eagle residents who wish to avoid the commute on congested Eagle Rd. south to Meridian for their retail needs.

### PROPERTY HIGHLIGHTS

- 1,630 SF retail/office suite
- Currently an open floor plan Tenant Improvement allowance available
- Located in Downtown Eagle away from congested Eagle Road
- · Ideal location to service the underserved Eagle retail community
- · Customer friendly, smaller 13,521 SF retail center
- · Ample free surface parking