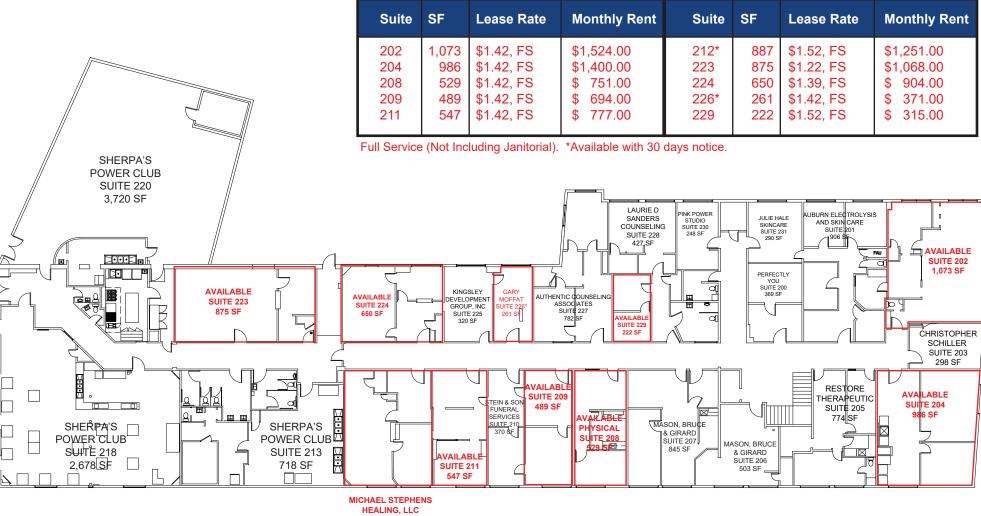

incoln Way.

## **LEASE RATES:**

See page 3.



### Chase Burke DRE: #01879336 chase@ethanconradprop.com

Andy Jonsson DRE: #02076108 andy@ethanconradprop.com

### ETHAN CONRAD PROPERTIES, INC. 1300 NATIONAL DRIVE, SUITE 100 | SACRAMENTO CA, 95834 | 916.779.1000 www.ethanconradprop.com

The information contained herein has been obtained from sources we believe to be reliable. However, we cannot guarantee, warrant or represent its accuracy and all information is subject to error, change or withdrawal. An interested party and their advisors should conduct an independent investigation of the property to determine to your satisfaction the suitability of the property for your needs.

PAGE

2

# **FOR LEASE**

# THE LIVINGSTON BUILDING | OFFICE 701 HIGH STREET AUBURN, CA

### **SECOND FLOOR**



SUITE 212\* 881 SE

### Chase Burke DRE: #01879336 chase@ethanconradprop.com

### Andy Jonsson DRE: #02076108 andy@ethanconradprop.com

### ETHAN CONRAD PROPERTIES, INC. 1300 NATIONAL DRIVE, SUITE 100 | SACRAMENTO CA, 95834 | 916.779.1000 www.ethanconradprop.com

PAGE

The information contained herein has been obtained from sources we believe to be reliable. However, we cannot guarantee, warrant or represent its accuracy and all information is subject to error, change or withdrawal. An interested party and their advisors should conduct an independent investigation of the property to determine to your satisfaction the suitability of the property for your needs.

\_\_\_\_

# FOR LEASE

# THE LIVINGSTON BUILDING | OFFICE 605-725 HIGH STREET AUBURN, CA



Chase Burke DRE: #01879336 chase@eth