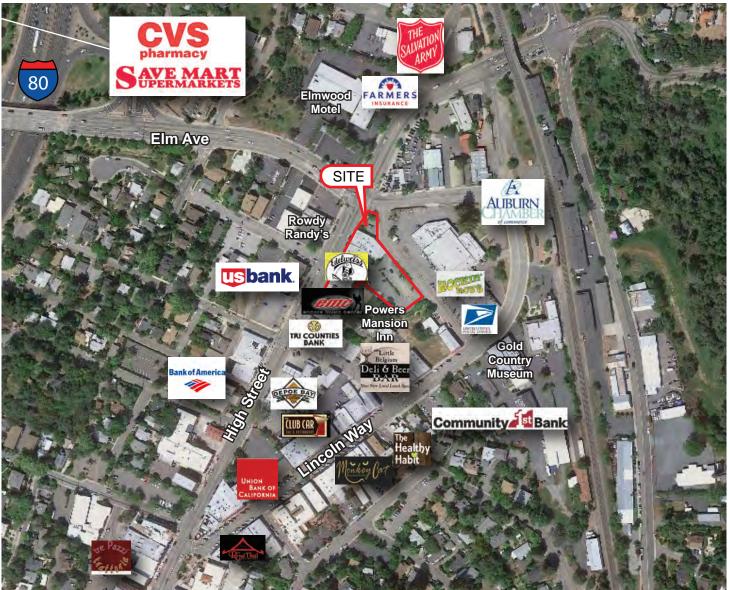

## **PROPERTY DETAILS:**

Historic building built in 1928 with lots of charm, located in teh heart of downtown Auburn. One block from I-80 access with building access on both High Street and Lincoln Way.

# Conden Cinain Huy 100 Lincoln May