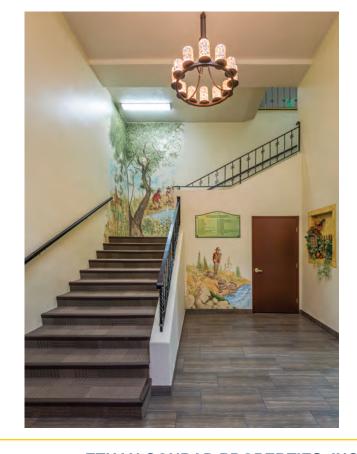

# MAJORREMODEL COMPLETED

# **FEATURES**:

- Building has been extensively remodeled both the exterior and interior and placed in a very attractive condition.
- Tenant improvements on available suites are in good, condition and are ready for immediate occupancy
- Excellent access to Hwy 80 at Elm Ave
- Large parking lot in rear
- Great location in Old Town Auburn

## **PROPERTY DETAILS:**

Historic building built in 1928 with lots of charm, located in teh heart of downtown Auburn. One block from I-80 access with building access on both High Street and Lincoln Way.