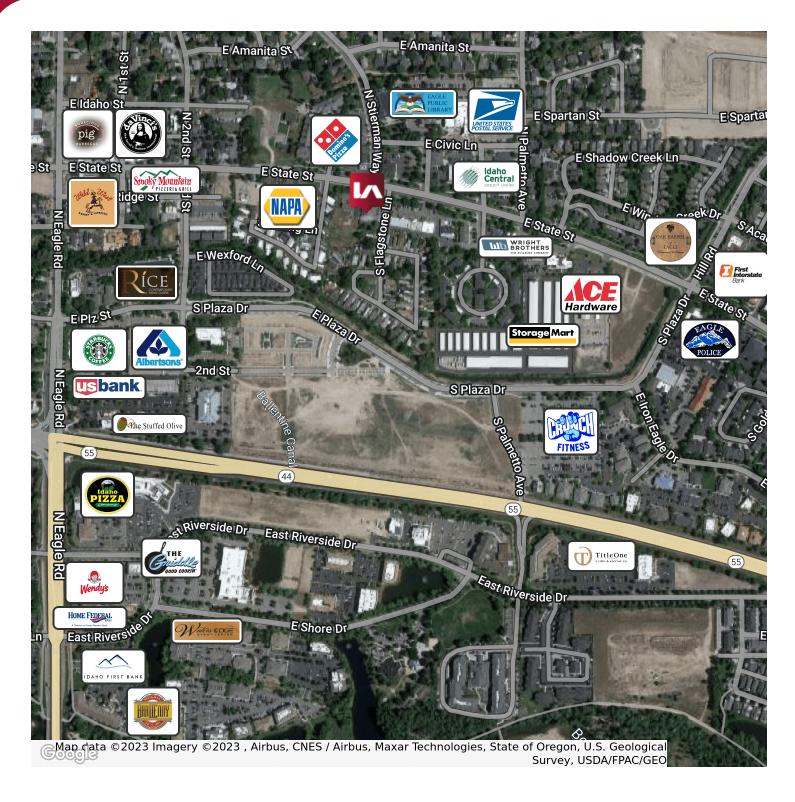

#### **PROPERTY OVERVIEW**

Lee & Associates is pleased to present this community office/retail center in Eagle for lease. This 5,656 SF office/retail center is the ideal location to capitalize on the underserved Eagle community which has the strongest demographics in Ada County. The Eagle Professional Center is located in Downtown Eagle on W State Street away from Eagle Road, thus making it the ideal alternative for Eagle businesses.

#### **PROPERTY HIGHLIGHTS**

- Completely remodeled 1,372 SF office/retail suite
- · Granite countertops and hardwood flooring
- Currently configured with a reception area and flve (5) private offices of various sizes
- Located in Downtown Eagle away from congested Eagle Road
- Customer friendly, smaller 5,656 SF office/retail center
- · Ample free surface parking