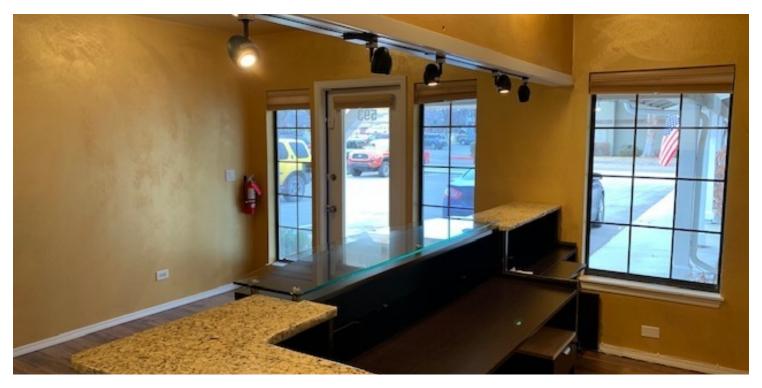

#### **PROPERTY HIGHLIGHTS**

- Completely remodeled 1,372 SF office/retail suite
- · Granite countertops and hardwood flooring
- Currently configured with a reception area and flve (5) private offices of various sizes
- Located in Downtown Eagle away from congested Eagle Road
- Customer friendly, smaller 5,656 SF office/retail center
- · Ample free surface parking