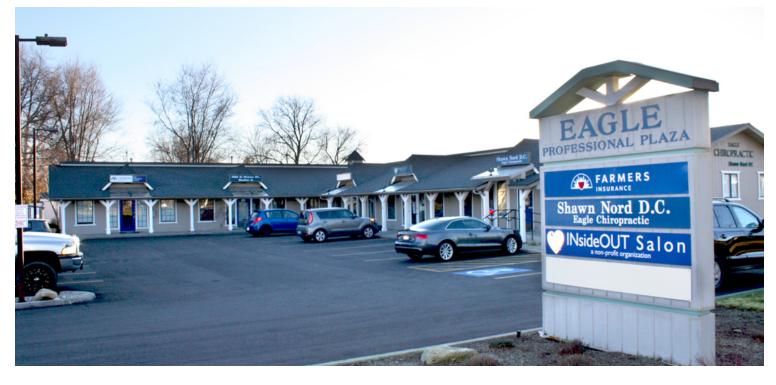

#### PROPERTY INFORMATION

COUNTY: Ada

MARKET: Boise City/Nampa

**SUBMARKET:** Eagle

**BUILDING DATA** 

TOTAL BUILDING SF: 5,656 SF
YEAR BUILT: 1972
ZONING: CBD

**SHOWING INSTRUCTIONS:** Lockbox

#### **PROPERTY OVERVIEW**

Lee & Associates is pleased to present this community office/retail center in Eagle for lease. This 5,656 SF office/retail center is the ideal location to capitalize on the underserved Eagle community which has the strongest demographics in Ada County. The Eagle Professional Center is located in Downtown Eagle on W State Street away from Eagle Road, thus making it the ideal alternative for Eagle businesses.