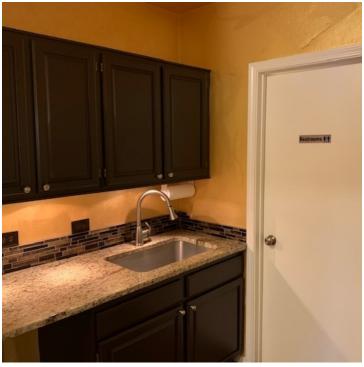

#### **PROPERTY HIGHLIGHTS**

- Completely remodeled 1,372 SF office/retail suite
- · Granite countertops and hardwood flooring
- Currently configured with a reception area and flve (5) private offices of various sizes
- Located in Downtown Eagle away from congested Eagle Road
- Customer friendly, smaller 5,656 SF office/retail center
- · Ample free surface parking