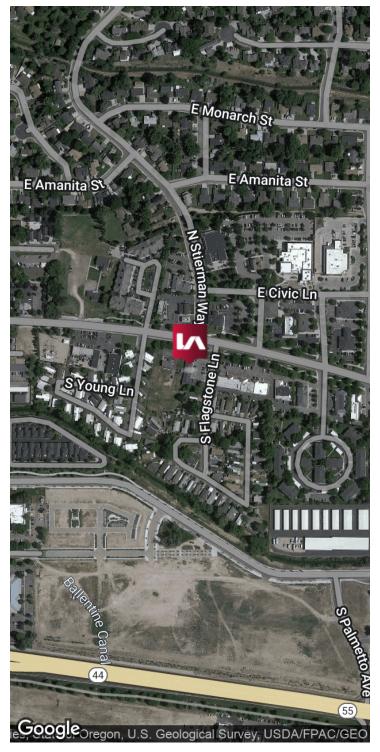

#### **PROPERTY OVERVIEW**

Lee & Associates is pleased to present this community office/retail center in Eagle for lease. This 5,656 SF office/retail center is the ideal location to capitalize on the underserved Eagle community which has the strongest demographics in Ada County. The Eagle Professional Center is located in Downtown Eagle on W State Street away from Eagle Road, thus making it the ideal alternative for Eagle businesses.

#### **PROPERTY HIGHLIGHTS**

- Completely remodeled 1,372 SF office/retail suite
- · Granite countertops and hardwood flooring
- Currently configured with a reception area and flve (5) private offices of various sizes
- Located in Downtown Eagle away from congested Eagle Road
- Customer friendly, smaller 5,656 SF office/retail center
- · Ample free surface parking