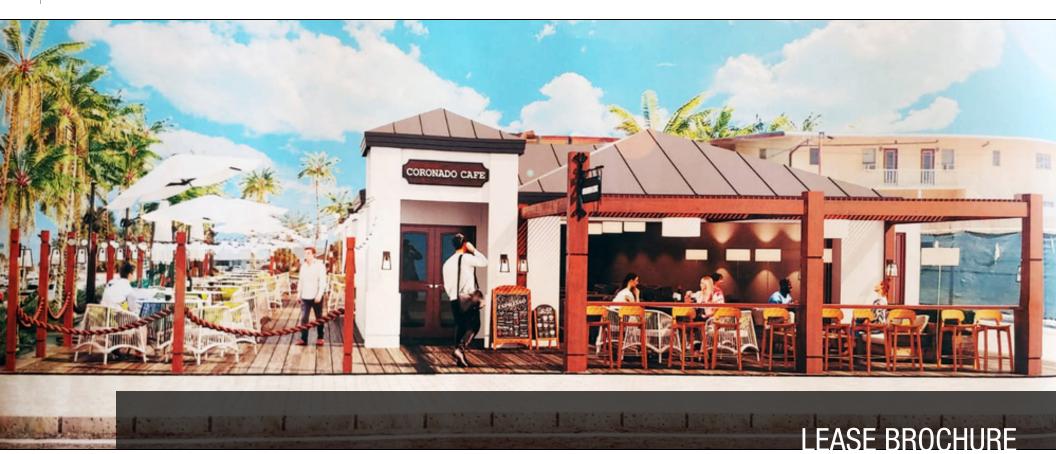

The subject property is a premier location on Clearwater Beach. This offering is currently undergoing exceptional renovations which will expand the footprint up to 4,500 square feet and will include an outdoor patio with seating. Inquire today and take advantage of this excellent opportunity to work with the landlord during the renovations. Renderings have been provided to offer insight to the design this location has to offer.

## **RETAIL RESTAURANT FOR LEASE**