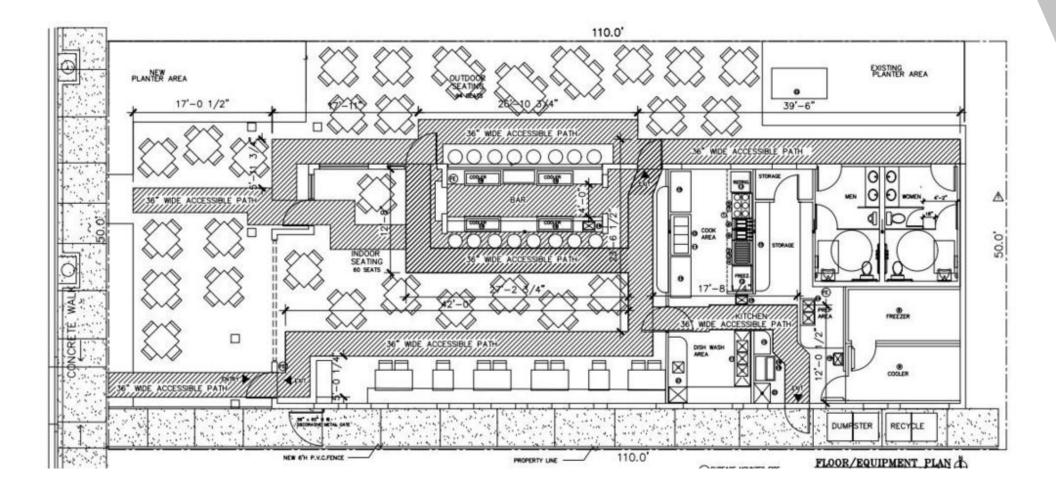

### **OFFERING SUMMARY**

| NUMBER OF UNITS:       | 1                    |  |
|------------------------|----------------------|--|
| AVAILABLE SF:          | 4,500                |  |
| LEASE RATE:            | Call For Information |  |
| LOT SIZE:              | 0.13 Acres           |  |
| BUILDING SIZE & PATIO: | 4,500                |  |
| RENOVATED:             | 2020                 |  |
| MARKET:                | Clearwater Beach     |  |

The subject property is a premier location on Clearwater Beach. This offering is currently undergoing exceptional renovations which will expand the footprint up to 4,500 square feet and will include an outdoor patio with seating. Inquire today and take advantage of this excellent opportunity to work with the landlord during the renovations. Renderings have been provided to offer insight to the design this location has to offer.