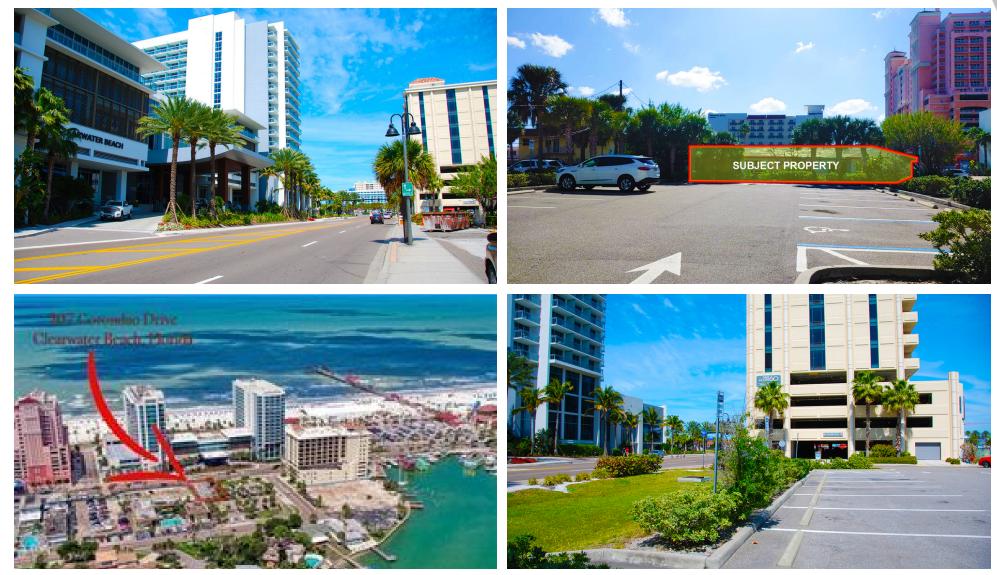

### **PROPERTY OVERVIEW**

One of the last stand alone buildings on the beach; 207 Coronado is steps from the sand, and is located on a highly traveled street in the heart of Clearwater Beach. Directly across from the popular Windham Grand and Grand Hyatt, a short walk to Pier 60, and it is completely surrounded by beach public parking areas for excellent access and visibility to beach goers, tourists, and local residents.

# LOCATION PHOTOS - CLEARWATER BEACH

207 Coronado Drive, Clearwater Beach, FL 33767-2431

TAMPA, FL 1208 E Kennedy Blvd, Suite 231 Tampa, FL 33602 CHERIE TEDESCO-GAMBLE Managing Director 0: 813.898.7289 C: 813.898.7289 cherie.tedesco@kw.com FL #SL3397003