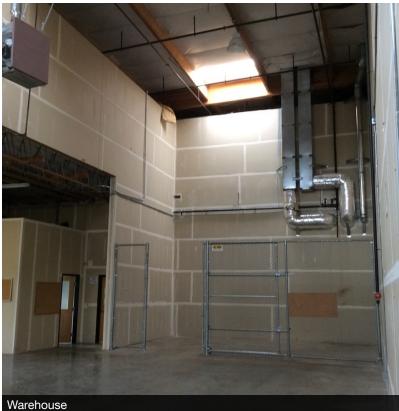

## **Property Highlights**

- 7,546 SF total
  - 5,122 SF office
  - 2,424 SF warehouse
- · Grade level and dock high access
- 22 reserved stalls
- Great access to I-5 and SR 599
- · High identity building and image
- \$10,234.00 per month, NNN