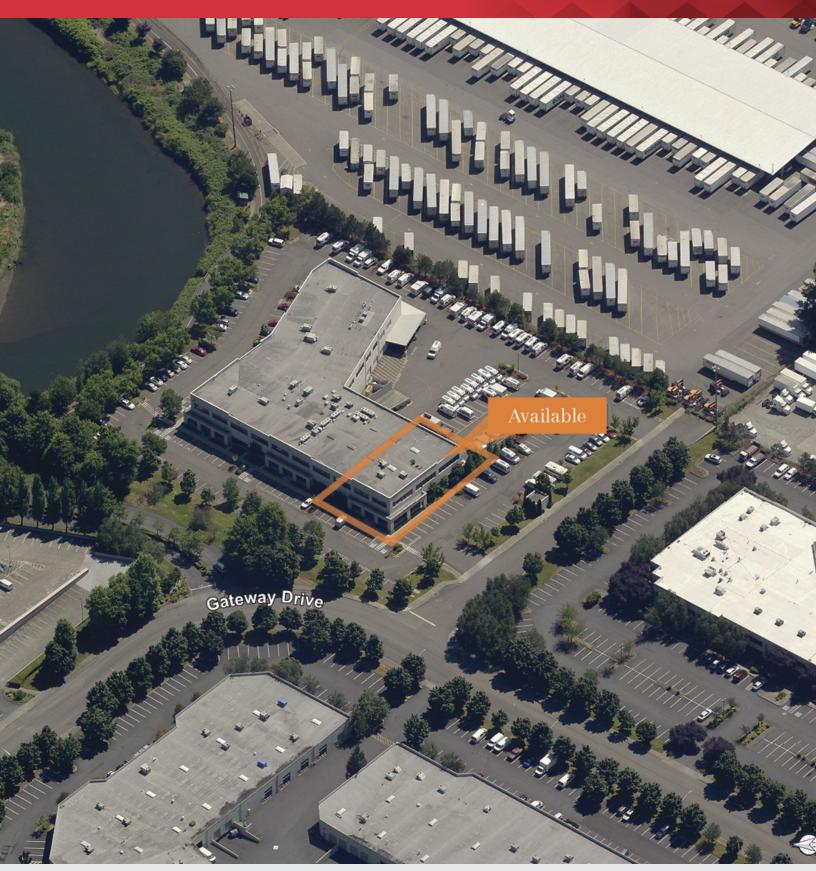

## Gateway Building #10

13075 Gateway Drive Tukwila, WA

## **Property Highlights**

- 7,546 SF total
  - 5,122 SF office
  - 2,424 SF warehouse
- · Grade level and dock high access
- 22 reserved stalls
- Great access to I-5 and SR 599
- · High identity building and image
- \$10,234.00 per month, NNN