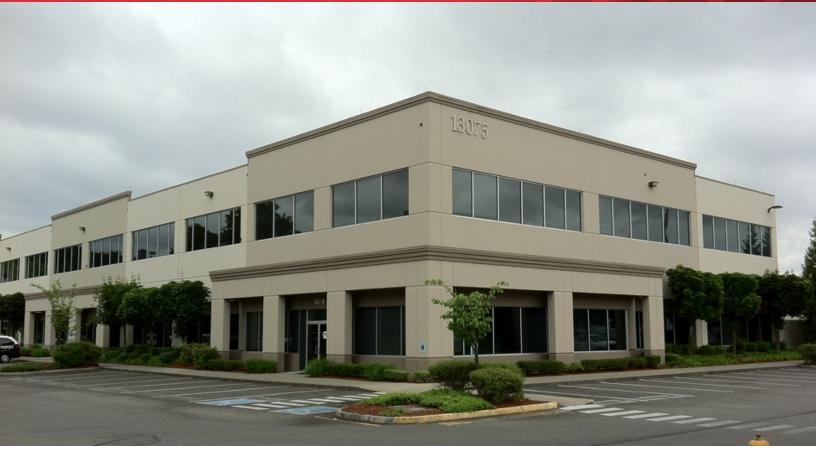

## Gateway Building #10

13075 Gateway Drive Tukwila, WA

## **Property Highlights**

- 7,546 SF total
  - 5,122 SF office
  - 2,424 SF warehouse
- · Grade level and dock high access
- 22 reserved stalls
- Great access to I-5 and SR 599
- · High identity building and image
- \$10,234.00 per month, NNN