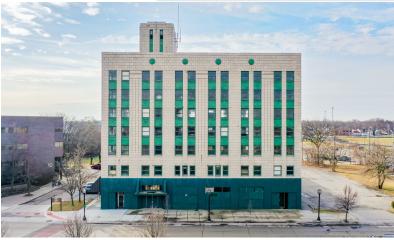

## 67 Cass Ave.

Mount Clemens, Michigan 48043

### **Property Highlights**

- Office/Retail Redevelopment Opportunity
- Built 1928
- 7-Story 60,000 ± SF Building
- 1.23 Acres
- Zoning Residential Office Building
- Commercial Downtown District
- Central Business District (CB) allows for a wide range of commercial, residential and mixed-use projects
- Located on Cass Avenue just East of Gratiot in the Heart of Downtown Mt. Clemens
- Parcel 05-11-14-212-001 to -043
- · Available For Sale I page or Ruild to Suit

#### **OFFERING SUMMARY**

| Sale Price:    | Contact Listing Agent(s) |
|----------------|--------------------------|
| Lot Size:      | 1.23 Acres               |
| Building Size: | 60,000 SF                |
|                |                          |