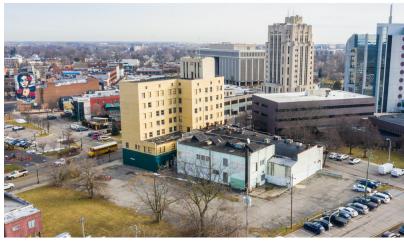

## 67 Cass Ave.

Mount Clemens, Michigan 48043

### **Property Highlights**

- Office/Retail Redevelopment Opportunity
- Built 1928
- 7-Story 60,000 ± SF Building
- 1.23 Acres
- Zoning Residential Office Building
- Commercial Downtown District
- Central Business District (CB) allows for a wide range of commercial, residential and mixed-use projects
- Located on Cass Avenue just East of Gratiot in the Heart of Downtown Mt. Clemens
- Parcel 05-11-14-212-001 to -043
- · Available For Sale I page or Ruild to Suit