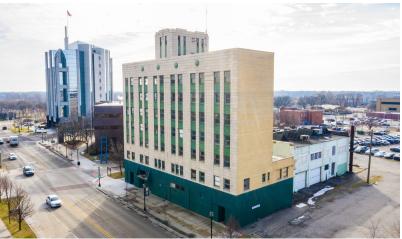

## 67 Cass Ave.

Mount Clemens, Michigan 48043

### **Property Highlights**

- Office/Retail Redevelopment Opportunity
- Built 1928
- 7-Story 60,000 ± SF Building
- 1.23 Acres
- Zoning Residential Office Building
- Commercial Downtown District
- Central Business District (CB) allows for a wide range of commercial, residential and mixed-use projects
- Located on Cass Avenue just East of Gratiot in the Heart of Downtown Mt. Clemens
- Parcel 05-11-14-212-001 to -043
- · Available For Sale I page or Ruild to Suit

#### **OFFERING SUMMARY**

| Sale Price:    | Contact Listing Agent(s) |
|----------------|--------------------------|
| Lot Size:      | 1.23 Acres               |
| Building Size: | 60,000 SF                |
|                |                          |