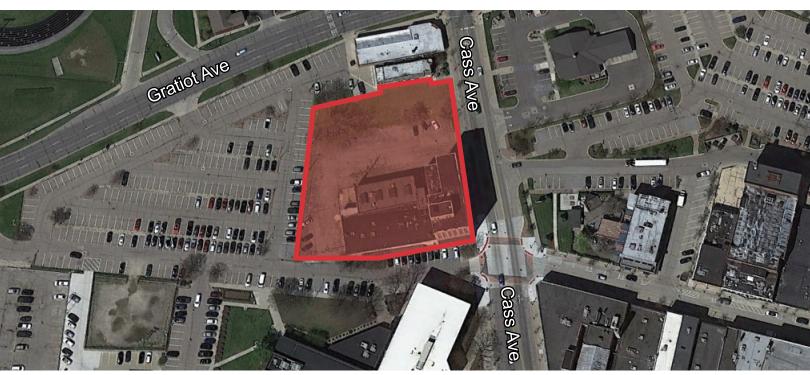

### **Property Highlights**

- Office/Retail Redevelopment Opportunity
- Built 1928
- 7-Story 60,000 ± SF Building
- 1.23 Acres
- Zoning Residential Office Building
- Commercial Downtown District
- Central Business District (CB) allows for a wide range of commercial, residential and mixed-use projects
- Located on Cass Avenue just East of Gratiot in the Heart of Downtown Mt. Clemens
- Parcel 05-11-14-212-001 to -043
- · Available For Sale I page or Ruild to Suit

#### **OFFERING SUMMARY**

| Sale Price:    | Contact Listing Agent(s) |
|----------------|--------------------------|
| Lot Size:      | 1.23 Acres               |
| Building Size: | 60,000 SF                |
|                |                          |