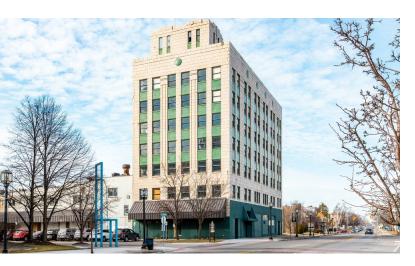

## 67 Cass Ave.

Mount Clemens, Michigan 48043

### **Property Highlights**

- Office/Retail Redevelopment Opportunity
- Built 1928
- 7-Story 60,000 ± SF Building
- 1.23 Acres
- Zoning Residential Office Building
- Commercial Downtown District
- Central Business District (CB) allows for a wide range of commercial, residential and mixed-use projects
- Located on Cass Avenue just East of Gratiot in the Heart of Downtown Mt. Clemens
- Parcel 05-11-14-212-001 to -043
- · Available For Sale I page or Ruild to Suit

#### **OFFERING SUMMARY**

| Sale Price:    | Contact Listing Agent(s) |
|----------------|--------------------------|
| Lot Size:      | 1.23 Acres               |
| Building Size: | 60,000 SF                |
|                |                          |