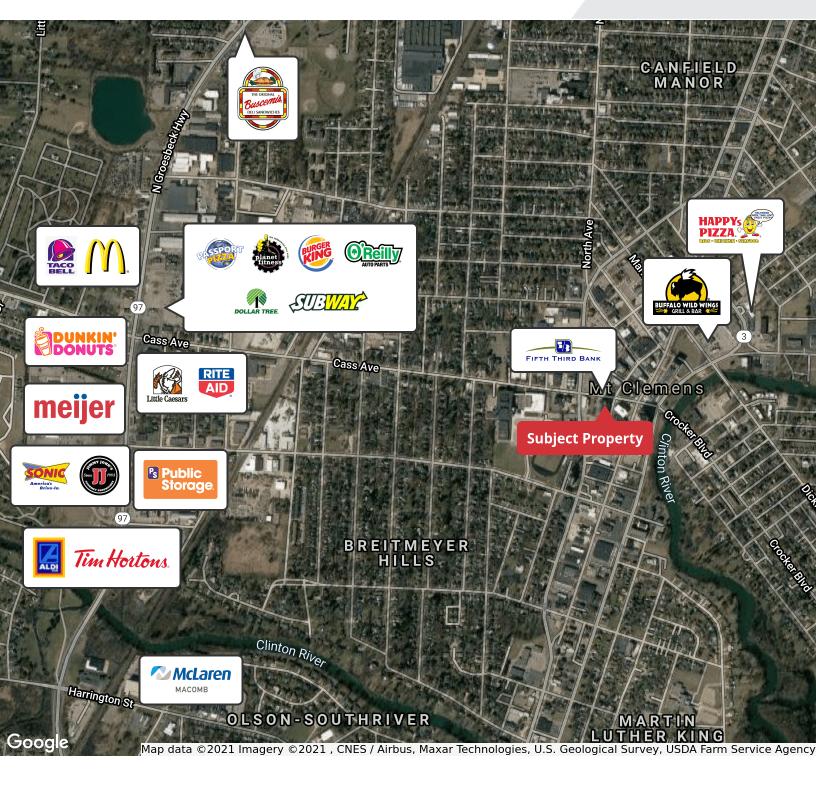

### **Property Highlights**

- Office/Retail Redevelopment Opportunity
- Built 1928
- 7-Story 60,000 ± SF Building
- 1.23 Acres
- Zoning Residential Office Building
- Commercial Downtown District
- Central Business District (CB) allows for a wide range of commercial, residential and mixed-use projects
- Located on Cass Avenue just East of Gratiot in the Heart of Downtown Mt. Clemens
- Parcel 05-11-14-212-001 to -043
- · Available For Sale I page or Ruild to Suit