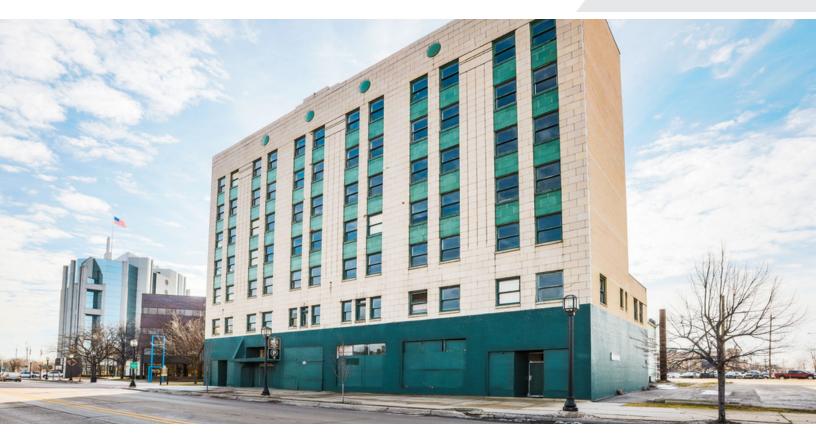

## 67 Cass Ave.

Mount Clemens, Michigan 48043

### **Property Highlights**

- Office/Retail Redevelopment Opportunity
- Built 1928
- 7-Story 60,000 ± SF Building
- 1.23 Acres
- Zoning Residential Office Building
- Commercial Downtown District
- Central Business District (CB) allows for a wide range of commercial, residential and mixed-use projects
- Located on Cass Avenue just East of Gratiot in the Heart of Downtown Mt. Clemens
- Parcel 05-11-14-212-001 to -043
- · Available For Sale I page or Ruild to Suit

#### **OFFERING SUMMARY**

| Sale Price:    | Contact Listing Agent(s) |
|----------------|--------------------------|
| Lot Size:      | 1.23 Acres               |
| Building Size: | 60,000 SF                |
|                |                          |