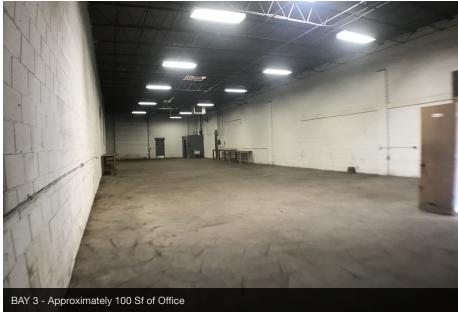

### **OFFERING SUMMARY**

| AVAILABLE SF:      | 3,960 SF Bay                    |  |
|--------------------|---------------------------------|--|
| LEASE RATE:        | \$2,900/Month Gross             |  |
| LOT SIZE:          | 2.7 Acres                       |  |
| BUILDING SIZE:     | 27,720 SF                       |  |
| GRADE LEVEL DOORS: | Bay 3<br>(2)-14' x 10' Drive-in |  |
| CEILING HEIGHT:    | 15 FT                           |  |
| YEAR BUILT:        | 1970                            |  |
| ZONING:            | I-1 Limited Ind District        |  |

#### **PROPERTY OVERVIEW**

Hard to find industrial property with potential for outside storage/parking. The property has oversized drive-in doors, office area, and easy access to Hwy 13, 169 and is close to I-35W.