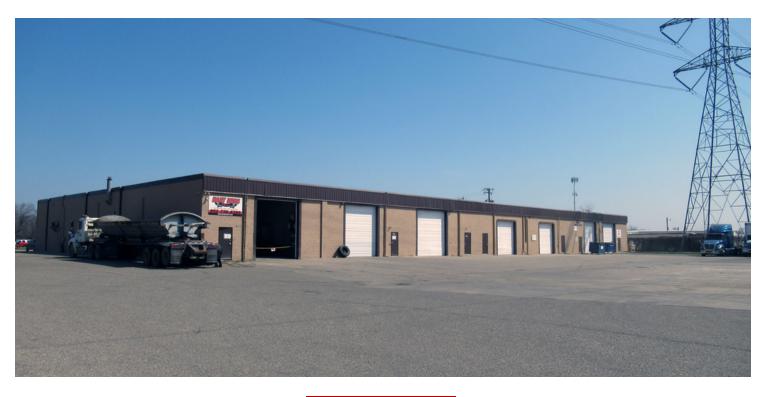

## BAY 3

8215 W 126th Street, Savage, MN 55378

#### **PROPERTY OVERVIEW**

Hard to find industrial property with potential for outside storage/parking. The property has oversized drive-in doors, office area, and easy access to Hwy 13, 169 and is close to I-35W.

#### PROPERTY HIGHLIGHTS