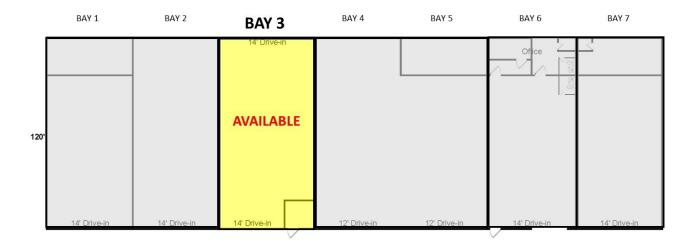

## BAY 3

8215 W 126th Street, Savage, MN 55378

### **OFFERING SUMMARY**

| AVAILABLE SF:      | 3,960 SF Bay                    |  |
|--------------------|---------------------------------|--|
| LEASE RATE:        | \$2,900/Month Gross             |  |
| LOT SIZE:          | 2.7 Acres                       |  |
| BUILDING SIZE:     | 27,720 SF                       |  |
| GRADE LEVEL DOORS: | Bay 3<br>(2)-14' x 10' Drive-in |  |
| CEILING HEIGHT:    | 15 FT                           |  |
| YEAR BUILT:        | 1970                            |  |
| ZONING:            | I-1 Limited Ind District        |  |

# BAY 3

8215 W 126th Street, Savage, MN 55378