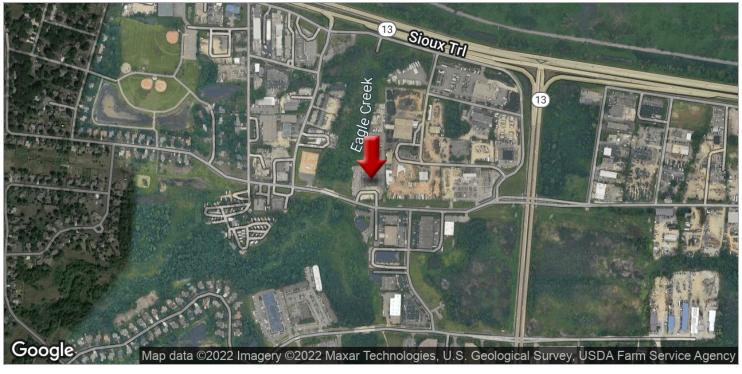

## BAY 3

8215 W 126th Street, Savage, MN 55378

# BAY 3

8215 W 126th Street, Savage, MN 55378