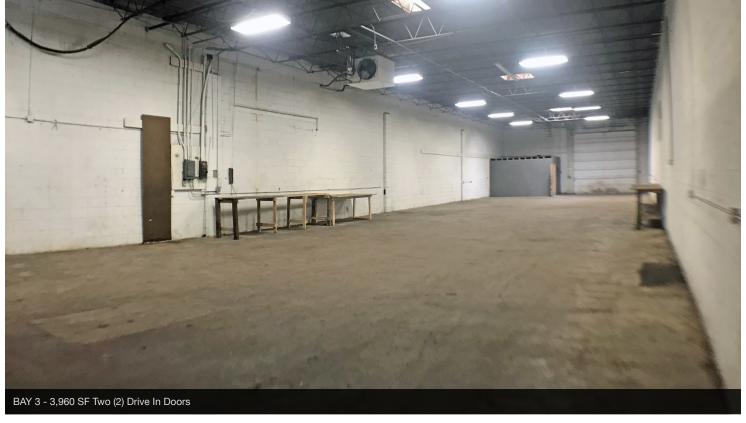

### **OFFERING SUMMARY**

| AVAILABLE SF:      | 3,960 SF Bay                    |  |
|--------------------|---------------------------------|--|
| LEASE RATE:        | \$2,900/Month Gross             |  |
| LOT SIZE:          | 2.7 Acres                       |  |
| BUILDING SIZE:     | 27,720 SF                       |  |
| GRADE LEVEL DOORS: | Bay 3<br>(2)-14' x 10' Drive-in |  |
| CEILING HEIGHT:    | 15 FT                           |  |
| YEAR BUILT:        | 1970                            |  |
| ZONING:            | I-1 Limited Ind District        |  |

#### **PROPERTY OVERVIEW**

Hard to find industrial property with potential for outside storage/parking. The property has oversized drive-in doors, office area, and easy access to Hwy 13, 169 and is close to I-35W.