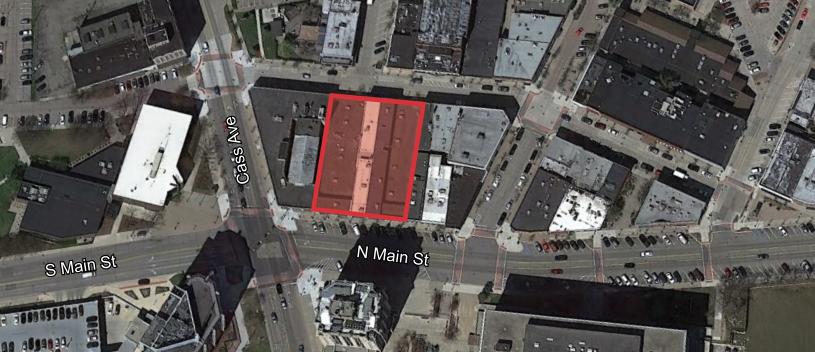

## 7 North Main St

Mount Clemens, Michigan 48043

## **Property Highlights**

- Office/Retail Redevelopment Opportunity
- Built 1898
- · 2-Story 31,906 SF Building
- 0.561 Acres
- Zoning Commercial Downtown District
- Central Business District (CB) Allows for a Wide Range of Commercial, Residential and Mixed-Use Projects
- Located Across from the Courts and County Offices in Downtown Mt. Clemens
- Parcel 05-11-14-209-019
- · Available For Sale, Lease or Build to Suit

## **OFFERING SUMMARY**

| Sale Price:    | Contact Listing Agent(s) |  |  |
|----------------|--------------------------|--|--|
| Lot Size:      | 0.561 Acres              |  |  |
| Building Size: | 31,906 SF                |  |  |