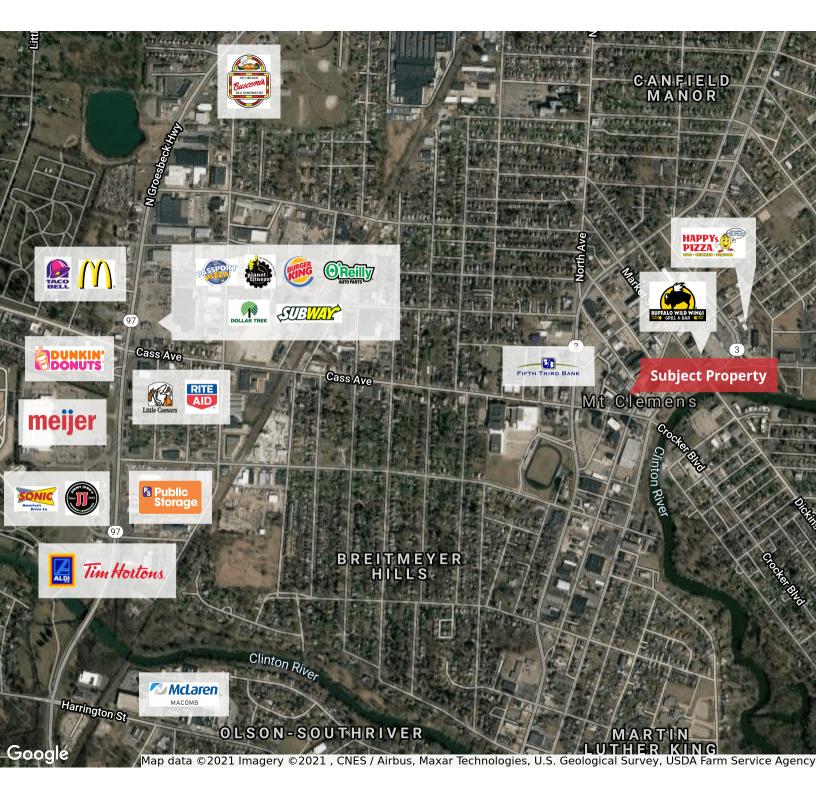

## 7 North Main St

Mount Clemens, Michigan 48043

| DEMOGRAPHICS      | 1 MILE   | 3 MILES  | 5 MILES  |
|-------------------|----------|----------|----------|
| Total Households  | 5,597    | 33,360   | 77,917   |
| Total Population  | 12,445   | 76,698   | 191,090  |
| Average HH Income | \$47,620 | \$56,214 | \$64,078 |

(24)

New Haven Marine City Washington Macomb Township of Cottrellville 94 New Baltimore 29

OFFICE

FOR SALE

| POPULATION           | 1 MILE    | 3 MILES   | 5 MILES   |
|----------------------|-----------|-----------|-----------|
| Total Population     | 12,445    | 76,698    | 191,090   |
| Average age          | 39.8      | 39.4      | 39.1      |
| Average age (Male)   | 39.5      | 37.8      | 37.8      |
| Average age (Female) | 39.7      | 40.6      | 40.1      |
| HOUSEHOLDS & INCOME  | 1 MILE    | 3 MILES   | 5 MILES   |
| Total households     | 5,597     | 33,360    | 77,917    |
| # of persons per HH  | 2.2       | 2.3       | 2.5       |
| Average HH income    | \$47,620  | \$56,214  | \$64,078  |
| Average house value  | \$101,821 | \$146,164 | \$167,215 |
|                      |           |           |           |