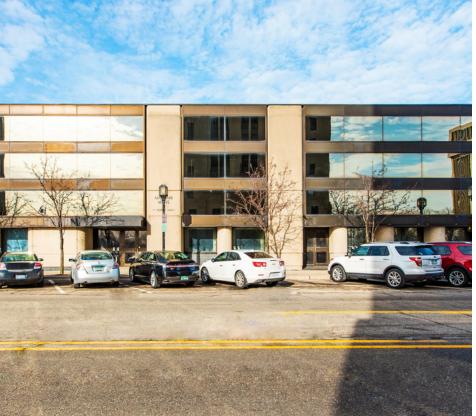

## 7 North Main St

Mount Clemens, Michigan 48043

## **Property Highlights**

- Office/Retail Redevelopment Opportunity
- Built 1898
- · 2-Story 31,906 SF Building
- 0.561 Acres
- Zoning Commercial Downtown District
- Central Business District (CB) Allows for a Wide Range of Commercial, Residential and Mixed-Use Projects
- Located Across from the Courts and County Offices in Downtown Mt. Clemens
- Parcel 05-11-14-209-019
- · Available For Sale, Lease or Build to Suit

## **OFFERING SUMMARY**

| Sale Price:    | Contact Listing Agent(s) |  |  |
|----------------|--------------------------|--|--|
| Lot Size:      | 0.561 Acres              |  |  |
| Building Size: | 31,906 SF                |  |  |