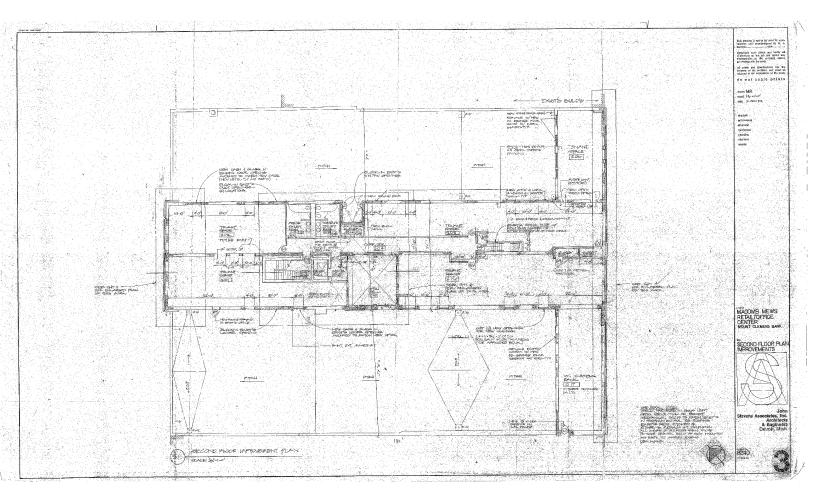

## **Property Highlights**

- Office/Retail Redevelopment Opportunity
- Built 1898
- · 2-Story 31,906 SF Building
- 0.561 Acres
- Zoning Commercial Downtown District
- Central Business District (CB) Allows for a Wide Range of Commercial, Residential and Mixed-Use Projects
- Located Across from the Courts and County Offices in Downtown Mt. Clemens
- Parcel 05-11-14-209-019
- · Available For Sale, Lease or Build to Suit

## **OFFERING SUMMARY**

| Sale Price:    | Contact Listing Agent(s) |  |  |
|----------------|--------------------------|--|--|
| Lot Size:      | 0.561 Acres              |  |  |
| Building Size: | 31,906 SF                |  |  |