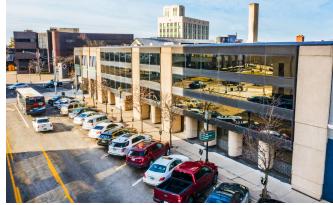

## 7 North Main St

Mount Clemens, Michigan 48043

## **Property Highlights**

- Office/Retail Redevelopment Opportunity
- Built 1898
- · 2-Story 31,906 SF Building
- 0.561 Acres
- Zoning Commercial Downtown District
- Central Business District (CB) Allows for a Wide Range of Commercial, Residential and Mixed-Use Projects
- Located Across from the Courts and County Offices in Downtown Mt. Clemens
- Parcel 05-11-14-209-019
- · Available For Sale, Lease or Build to Suit

## **OFFERING SUMMARY**

| Sale Price:    | Contact Listing Agent(s) |  |  |
|----------------|--------------------------|--|--|
| Lot Size:      | 0.561 Acres              |  |  |
| Building Size: | 31,906 SF                |  |  |