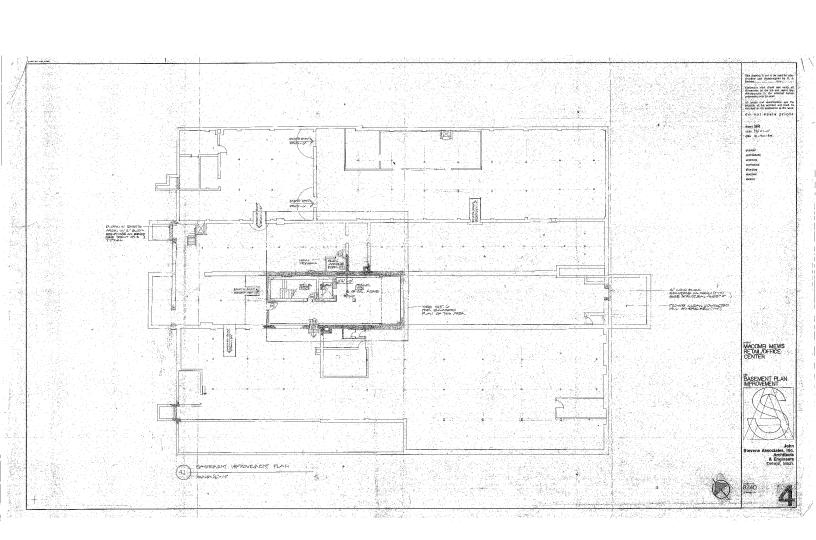

## **Property Highlights**

- Office/Retail Redevelopment Opportunity
- Built 1898
- · 2-Story 31,906 SF Building
- 0.561 Acres
- Zoning Commercial Downtown District
- Central Business District (CB) Allows for a Wide Range of Commercial, Residential and Mixed-Use Projects
- Located Across from the Courts and County Offices in Downtown Mt. Clemens
- Parcel 05-11-14-209-019
- · Available For Sale, Lease or Build to Suit

## **OFFERING SUMMARY**

| Sale Price:    | Contact Listing Agent(s) |  |  |
|----------------|--------------------------|--|--|
| Lot Size:      | 0.561 Acres              |  |  |
| Building Size: | 31,906 SF                |  |  |