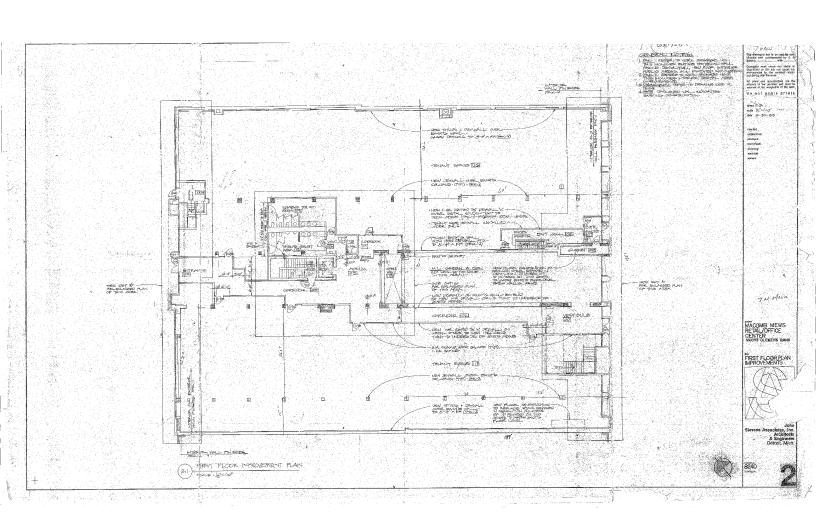

## **Property Highlights**

- Office/Retail Redevelopment Opportunity
- Built 1898
- · 2-Story 31,906 SF Building
- 0.561 Acres
- Zoning Commercial Downtown District
- Central Business District (CB) Allows for a Wide Range of Commercial, Residential and Mixed-Use Projects
- Located Across from the Courts and County Offices in Downtown Mt. Clemens
- Parcel 05-11-14-209-019
- · Available For Sale, Lease or Build to Suit

## **OFFERING SUMMARY**

| Sale Price:    | Contact Listing Agent(s) |  |  |
|----------------|--------------------------|--|--|
| Lot Size:      | 0.561 Acres              |  |  |
| Building Size: | 31,906 SF                |  |  |