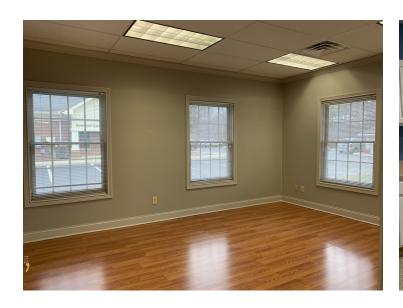

#### PROPERTY DESCRIPTION

Professional office suite for lease in the 96th Street Office Campus. New building owners located in Suite A are looking for the right Tenant to occupy Suite B. Beautiful interior finishes - neutral pallet, white trim, natural stone tile. Current configuration includes bright and open lobby, conference room, 7 private offices, kitchen, and restroom. Excellent location with easy access to I-465 and E. 96th Street.