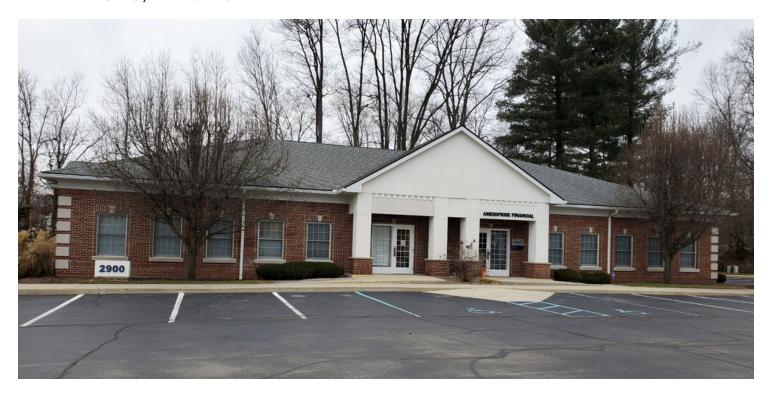

#### PROPERTY DESCRIPTION

Professional office suite for lease in the 96th Street Office Campus. New building owners located in Suite A are looking for the right Tenant to occupy Suite B. Beautiful interior finishes - neutral pallet, white trim, natural stone tile. Current configuration includes bright and open lobby, conference room, 7 private offices, kitchen, and restroom. Excellent location with easy access to I-465 and E. 96th Street.