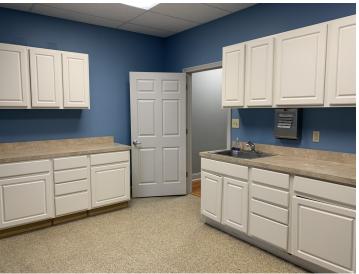

#### PROPERTY DESCRIPTION

Professional office suite for lease in the 96th Street Office Campus. New building owners located in Suite A are looking for the right Tenant to occupy Suite B. Beautiful interior finishes - neutral pallet, white trim, natural stone tile. Current configuration includes bright and open lobby, conference room, 7 private offices, kitchen, and restroom. Excellent location with easy access to I-465 and E. 96th Street.