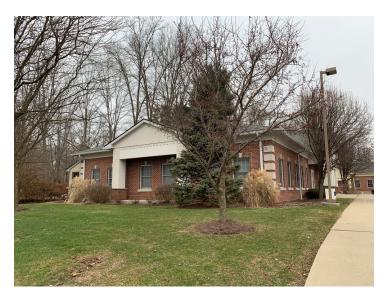

#### PROPERTY DESCRIPTION

Professional office suite for lease in the 96th Street Office Campus. New building owners located in Suite A are looking for the right Tenant to occupy Suite B. Beautiful interior finishes - neutral pallet, white trim, natural stone tile. Current configuration includes bright and open lobby, conference room, 7 private offices, kitchen, and restroom. Excellent location with easy access to I-465 and E. 96th Street.