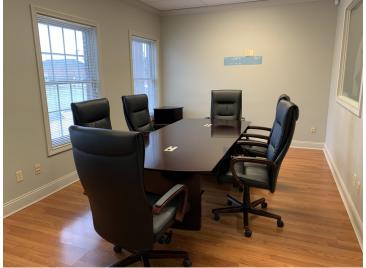

#### PROPERTY DESCRIPTION

Professional office suite for lease in the 96th Street Office Campus. New building owners located in Suite A are looking for the right Tenant to occupy Suite B. Beautiful interior finishes - neutral pallet, white trim, natural stone tile. Current configuration includes bright and open lobby, conference room, 7 private offices, kitchen, and restroom. Excellent location with easy access to I-465 and E. 96th Street.