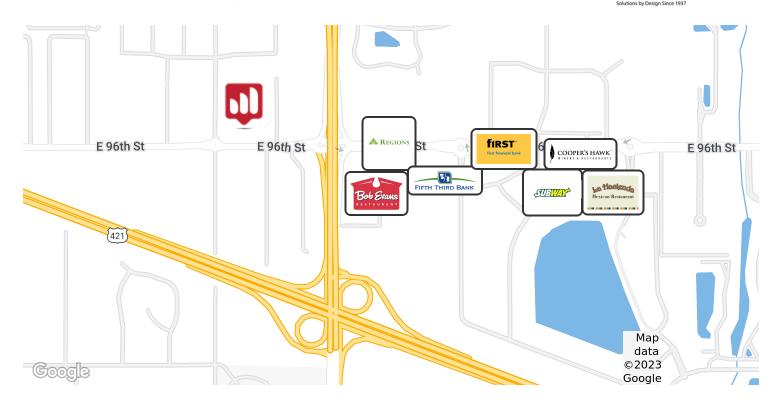

#### PROPERTY DESCRIPTION

Professional office suite for lease in the 96th Street Office Campus. New building owners located in Suite A are looking for the right Tenant to occupy Suite B. Beautiful interior finishes - neutral pallet, white trim, natural stone tile. Current configuration includes bright and open lobby, conference room, 7 private offices, kitchen, and restroom. Excellent location with easy access to I-465 and E. 96th Street.