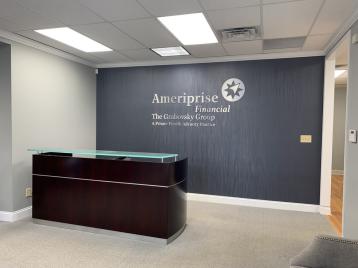

#### PROPERTY DESCRIPTION

Professional office suite for lease in the 96th Street Office Campus. New building owners located in Suite A are looking for the right Tenant to occupy Suite B. Beautiful interior finishes - neutral pallet, white trim, natural stone tile. Current configuration includes bright and open lobby, conference room, 7 private offices, kitchen, and restroom. Excellent location with easy access to I-465 and E. 96th Street.