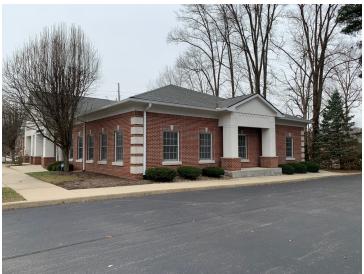

#### PROPERTY DESCRIPTION

Professional office suite for lease in the 96th Street Office Campus. New building owners located in Suite A are looking for the right Tenant to occupy Suite B. Beautiful interior finishes - neutral pallet, white trim, natural stone tile. Current configuration includes bright and open lobby, conference room, 7 private offices, kitchen, and restroom. Excellent location with easy access to I-465 and E. 96th Street.

### **PETE ALVEAL**

317.454.7171 palveal@premiercres.com

FOR LEASE

INDIANAPOLIS, IN 46240

Suite B - 2,500 SF

2900 E. 96th Street | Indianapolis, IN 46240