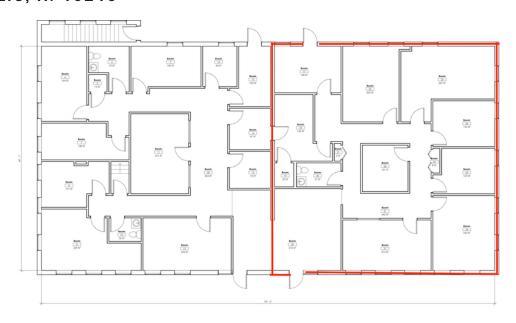

#### PROPERTY DESCRIPTION

Professional office suite for lease in the 96th Street Office Campus. New building owners located in Suite A are looking for the right Tenant to occupy Suite B. Beautiful interior finishes - neutral pallet, white trim, natural stone tile. Current configuration includes bright and open lobby, conference room, 7 private offices, kitchen, and restroom. Excellent location with easy access to I-465 and E. 96th Street.

### **PETE ALVEAL**

317.454.7171 palveal@premiercres.com

FOR LEASE

INDIANAPOLIS, IN 46240

Suite B - 2,500 SF

2900 E. 96th Street | Indianapolis, IN 46240