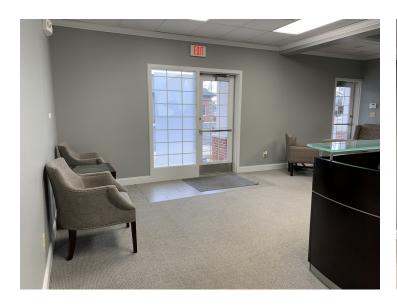

#### PROPERTY DESCRIPTION

Professional office suite for lease in the 96th Street Office Campus. New building owners located in Suite A are looking for the right Tenant to occupy Suite B. Beautiful interior finishes - neutral pallet, white trim, natural stone tile. Current configuration includes bright and open lobby, conference room, 7 private offices, kitchen, and restroom. Excellent location with easy access to I-465 and E. 96th Street.