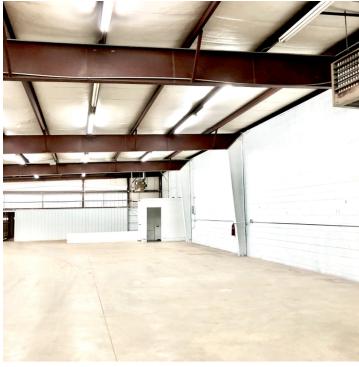

#### **PROPERTY OVERVIEW**

This newly renovated warehouse building has great visibility from Broadway Extension due to it's location and a 200 SF pylon sign. The building is equipped with eight grade level doors, paint booth, wash bay, and fenced yard making it turnkey ready for an automotive user.

#### PROPERTY HIGHLIGHTS

- Newly Remodeled
- Paint Booth and Wash Bay
- Security fence
- 10'x20' pylon sign incredible visibility from Broadway Ext
- 8 grade level doors
- 1,600 SF Office
- Laydown yard