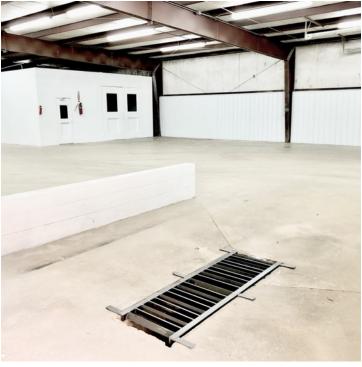

#### **PROPERTY OVERVIEW**

This newly renovated warehouse building has great visibility from Broadway Extension due to it's location and a 200 SF pylon sign. The building is equipped with eight grade level doors, paint booth, wash bay, and fenced yard making it turnkey ready for an automotive user.

#### PROPERTY HIGHLIGHTS

- Newly Remodeled
- Paint Booth and Wash Bay
- Security fence
- 10'x20' pylon sign incredible visibility from Broadway Ext
- 8 grade level doors
- 1,600 SF Office
- Laydown yard