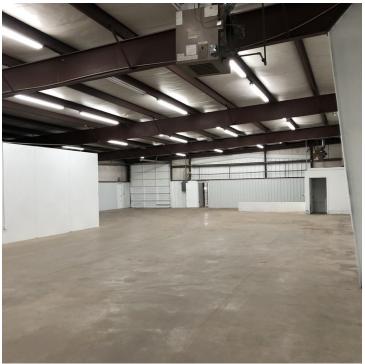

#### **PROPERTY OVERVIEW**

This newly renovated warehouse building has great visibility from Broadway Extension due to it's location and a 200 SF pylon sign. The building is equipped with eight grade level doors, paint booth, wash bay, and fenced yard making it turnkey ready for an automotive user.

#### PROPERTY HIGHLIGHTS

- Newly Remodeled
- Paint Booth and Wash Bay
- Security fence
- 10'x20' pylon sign incredible visibility from Broadway Ext
- 8 grade level doors
- 1,600 SF Office
- Laydown yard