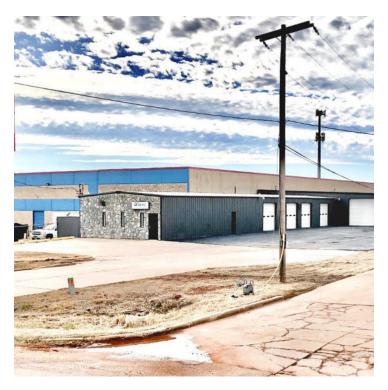

#### **PROPERTY OVERVIEW**

This newly renovated warehouse building has great visibility from Broadway Extension due to it's location and a 200 SF pylon sign. The building is equipped with eight grade level doors, paint booth, wash bay, and fenced yard making it turnkey ready for an automotive user.

#### PROPERTY HIGHLIGHTS

- Newly Remodeled
- Paint Booth and Wash Bay
- Security fence
- 10'x20' pylon sign incredible visibility from Broadway Ext
- 8 grade level doors
- 1,600 SF Office
- Laydown yard