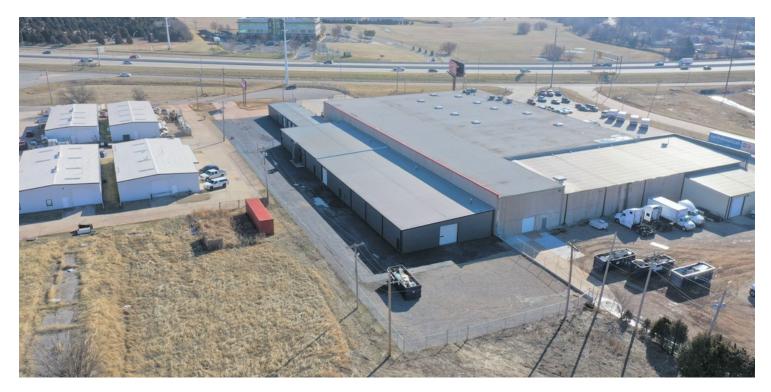

#### **PROPERTY OVERVIEW**

This newly renovated warehouse building has great visibility from Broadway Extension due to it's location and a 200 SF pylon sign. The building is equipped with eight grade level doors, paint booth, wash bay, and fenced yard making it turnkey ready for an automotive user.

#### PROPERTY HIGHLIGHTS

- Newly Remodeled
- Paint Booth and Wash Bay
- Security fence
- 10'x20' pylon sign incredible visibility from Broadway Ext
- 8 grade level doors
- 1,600 SF Office
- Laydown yard