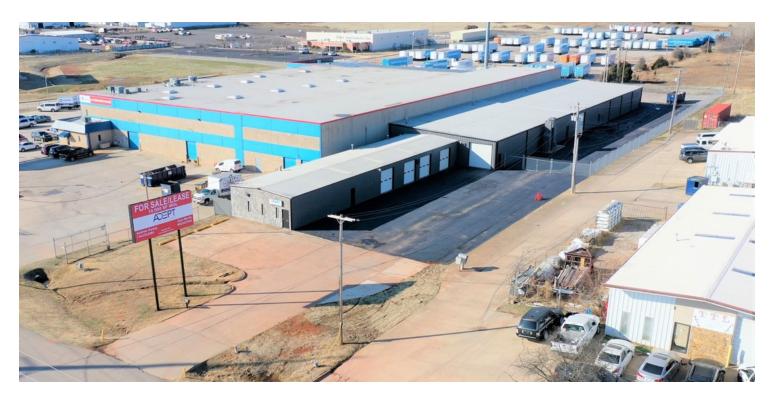

#### **PROPERTY OVERVIEW**

This newly renovated warehouse building has great visibility from Broadway Extension due to it's location and a 200 SF pylon sign. The building is equipped with eight grade level doors, paint booth, wash bay, and fenced yard making it turnkey ready for an automotive user.

#### PROPERTY HIGHLIGHTS

- Newly Remodeled
- Paint Booth and Wash Bay
- Security fence
- 10'x20' pylon sign incredible visibility from Broadway Ext
- 8 grade level doors
- 1,600 SF Office
- Laydown yard