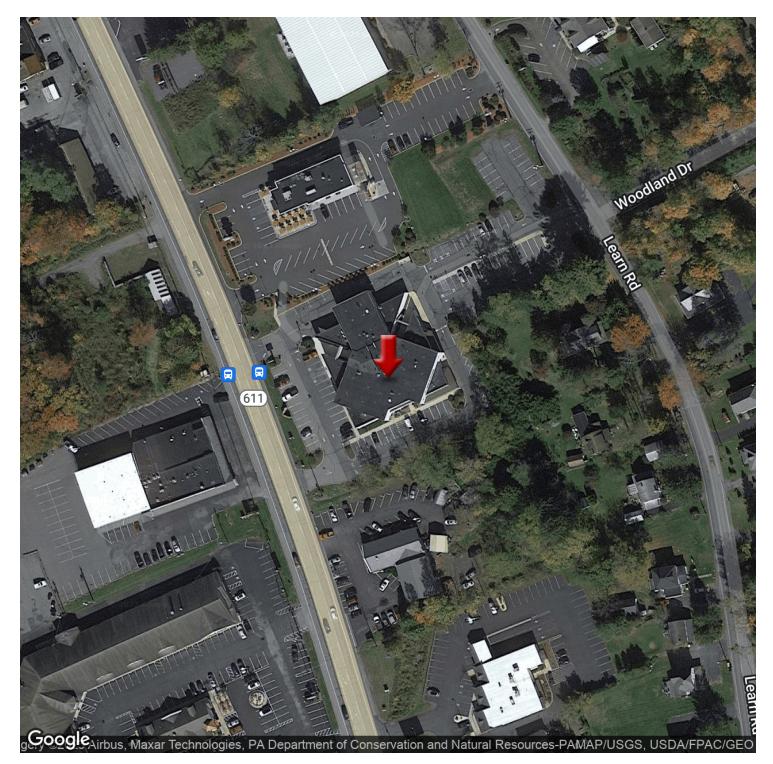

### **OFFICE BUILDING FOR LEASE**

MERCHANTS PLAZA

2937 Route 611, Tannersville, PA 18372

#### **LOCATION INFORMATION**

| Building Name    | Merchants Plaza        |
|------------------|------------------------|
| Street Address   | 2937 Route 611         |
| City, State, Zip | Tannersville, PA 18372 |
| County/Township  | Monroe/Pocono Township |
| Cross Streets    | Learn Road             |
| Road Type        | Paved                  |
| Nearest Highway  | I-80                   |
|                  |                        |