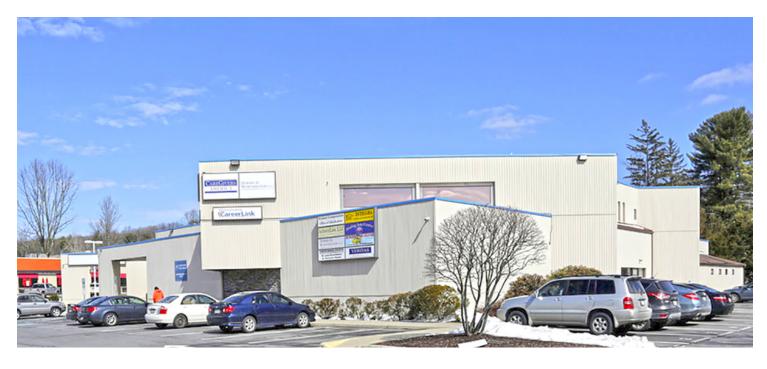

#### **PROPERTY OVERVIEW**

KW Commercial, The Daniel Perich Group offering office space for lease in Tannersville. Merchants Plaza is a 23,000 square foot multi-tenant office building located on State Route 611. Property offers elevator access and paved on-site parking. Tenants include United State Post Office, CareGivers America, and Careerlink of Monroe County. Second floor office space with 600 square feet and private restroom. Lease rate includes electric.

### **OFFICE BUILDING FOR LEASE**

MERCHANTS PLAZA

2937 Route 611, Tannersville, PA 18372