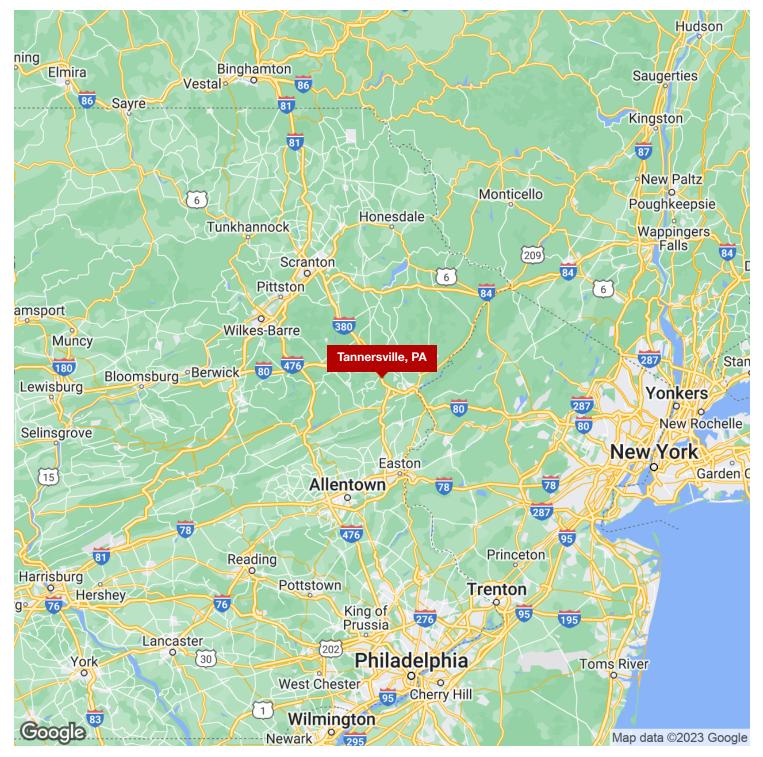

#### **LOCATION OVERVIEW**

Tannersville is located in Pocono Township, Monroe County, PA. Nearby area attractions include Cambelback Ski Resort and Waterpark, Kalahari Resorts, Pocono Manor Resort, Great Wolf Lodge and Mt. Airy Casino Resort. Sanofi Pasteur, Pocono Mountain School District, and The Crossings Premium Outlets are also in close proximity. Current traffic count is 14,703 VPD along Route 611. Surrounding businesses include retails shops, national retailers, professional offices, and eateries.