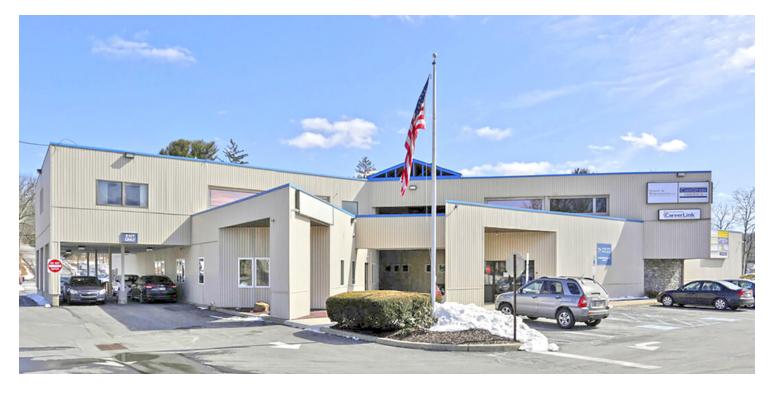

### **OFFICE BUILDING FOR LEASE**

## MERCHANTS PLAZA

2937 Route 611, Tannersville, PA 18372

**OFFERING SUMMARY** 

| AVAILABLE SF:  | Fully Leased |
|----------------|--------------|
| LEASE RATE:    | Negotiable   |
| LOT SIZE:      | 2.2 Acres    |
| BUILDING SIZE: | 26,164 SF    |
| ZONING:        | C-1          |
| TRAFFIC COUNT: | 14,703       |

#### **PROPERTY OVERVIEW**

KW Commercial, The Daniel Perich Group offering office space for lease in Tannersville. Merchants Plaza is a 23,000 square foot multi-tenant office building located on State Route 611. Property offers elevator access and paved on-site parking. Tenants include United State Post Office, CareGivers America, and Careerlink of Monroe County. Second floor office space with 600 square feet and private restroom. Lease rate includes electric.