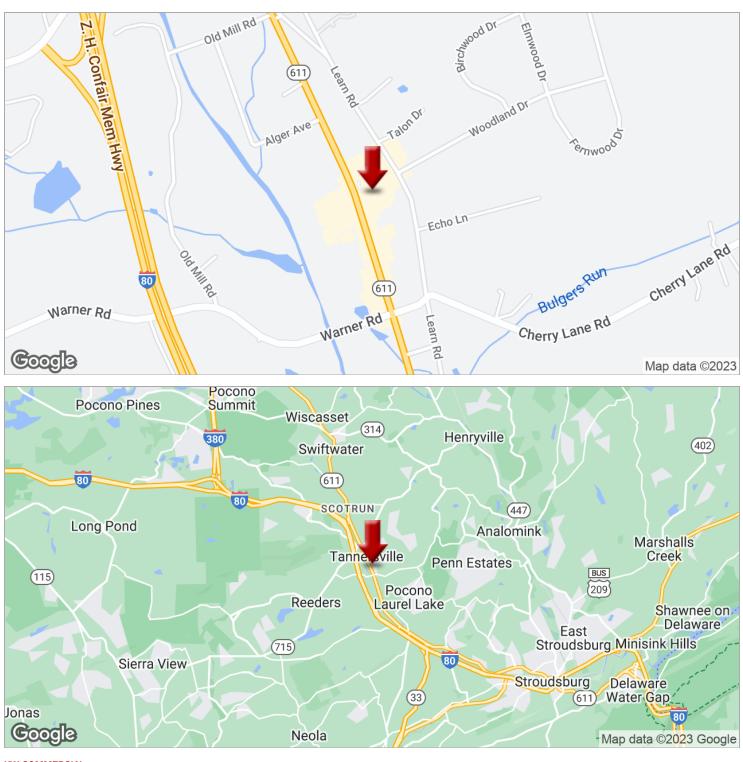

#### **LOCATION INFORMATION**

| Building Name    | Merchants Plaza        |
|------------------|------------------------|
| Street Address   | 2937 Route 611         |
| City, State, Zip | Tannersville, PA 18372 |
| County/Township  | Monroe/Pocono Township |
| Cross Streets    | Learn Road             |
| Road Type        | Paved                  |
| Nearest Highway  | I-80                   |
|                  |                        |