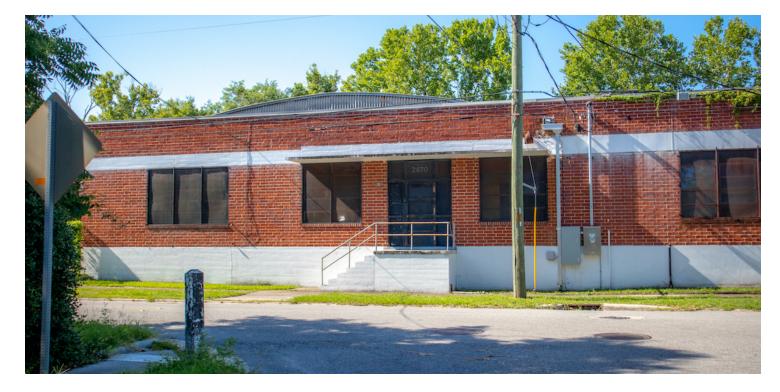

# **RIVERSIDE WAREHOUSE DISTRICT - SPACE 42**

2670 Phyllis St, Jacksonville, FL 32204

| SALE PRICE:      | \$1,500,000                     |  |
|------------------|---------------------------------|--|
| NUMBER OF UNITS: | 1                               |  |
| AVAILABLE SF:    |                                 |  |
| LEASE RATE:      | N/A                             |  |
| LOT SIZE:        | 0.9 Acres                       |  |
| BUILDING SIZE:   | 15,561 SF                       |  |
| RENOVATED:       | 2018                            |  |
| ZONING:          | IL                              |  |
| MARKET:          | Riverside                       |  |
| SUBMARKET:       | Riverside Warehouse<br>District |  |
| PRICE / SF:      | \$96.39                         |  |

# **RIVERSIDE WAREHOUSE DISTRICT - SPACE 42**

2670 Phyllis Street, Jacksonville, FL 32204