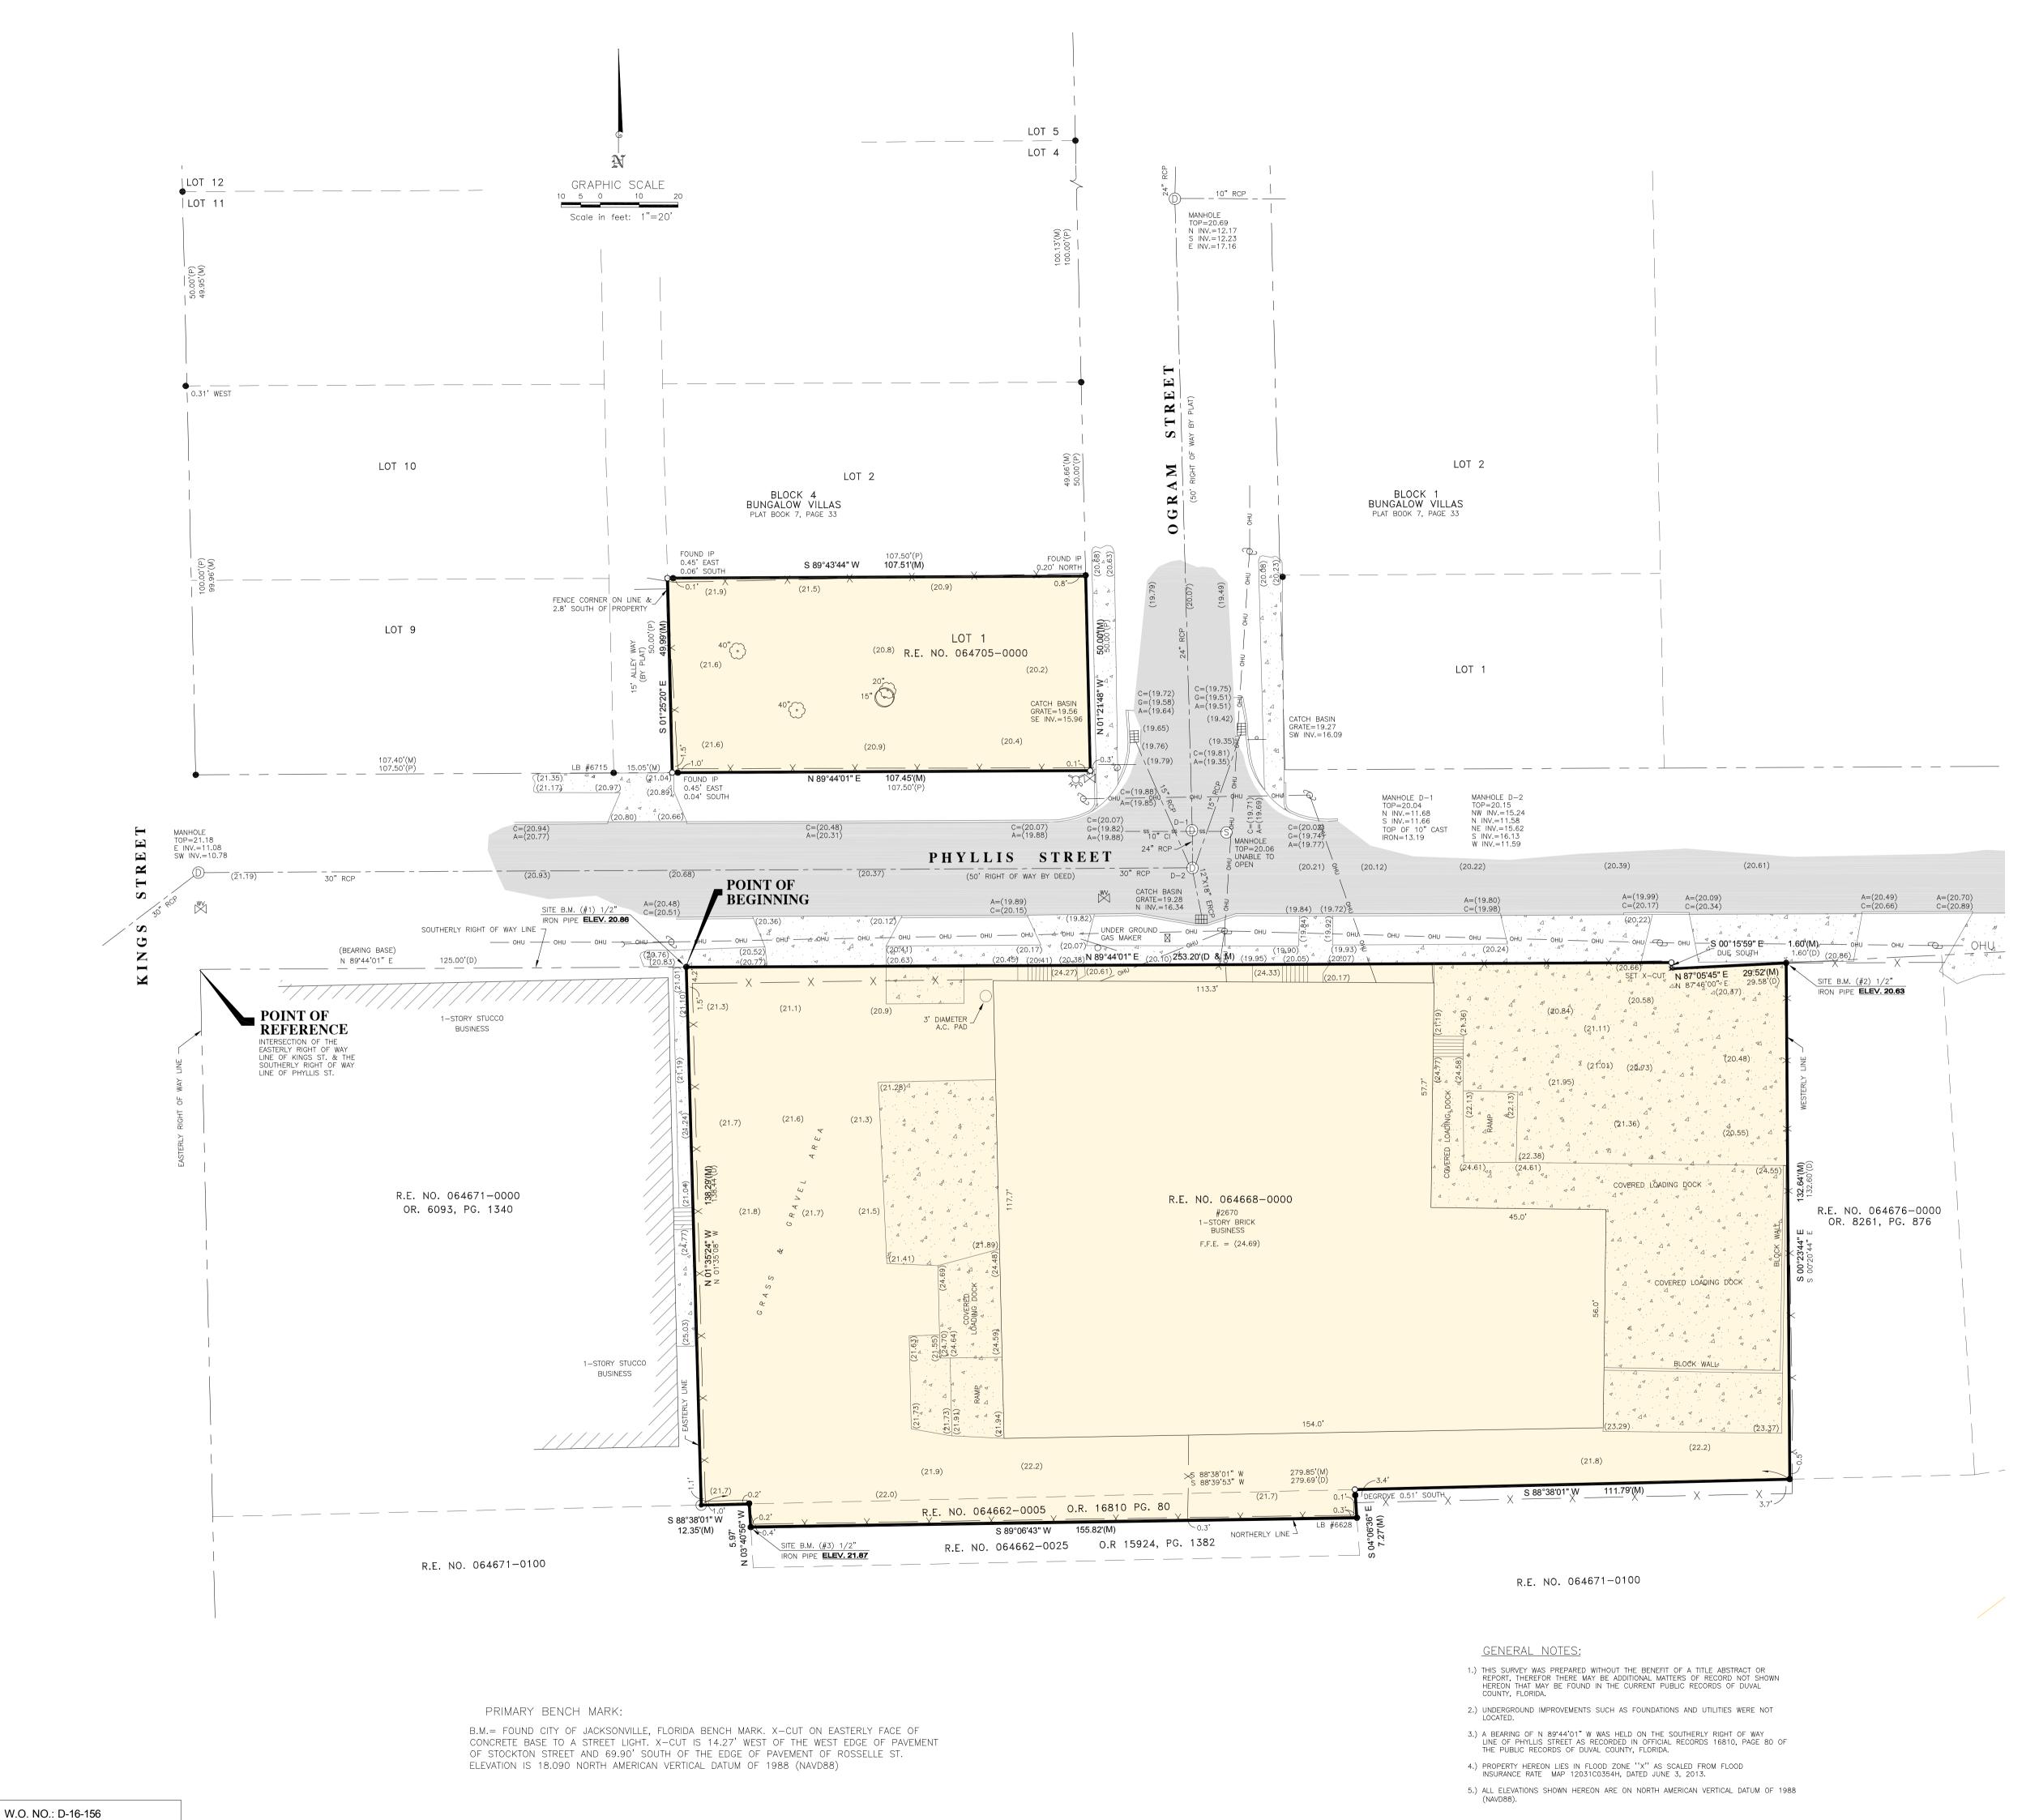

Each Office Independently Owned and Operated kahlecommercialgroup.com

LOT 1, BLOCK 4, BUNGALOW VILLAS, AS RECORDED IN PLAT BOOK 7, PAGE 33 OF THE CURRENT PUBLIC RECORDS OF DUVAL COUNTY, FLORIDA. TOGETHER WITH:

A PORTION OF LOT 1, SECTION 22, TOWNSHIP 2 SOUTH, RANGE 26 EAST, DUVAL COUNTY, FLORIDA, AND BEING MORE PARTICULARLY DESCRIBED AS FOLLOWS:

FOR A POINT OF REFERENCE, COMMENCE AT THE INTERSECTION OF THE EASTERLY RIGHT OF WAY LINE OF KINGS STREET (AS NOW ESTABLISHED) WITH THE SOUTHERLY RIGHT OF WAY LINE OF PHYLLIS STREET (A 50 FOOT RIGHT OF WAY AS NOW ESTABLISHED): THENCE NORTH 89°44'01" EAST, ALONG THE SOUTHERLY RIGHT OF WAY LINE OF PHYLLIS STREET, A DISTANCE OF 125.00 FEET TO THE POINT OF BEGINNING; THENCE CONTINUE NORTH 89°44'01" EAST, ALONG SAID SOUTHERLY RIGHT OF WAY LINE, A DISTANCE OF 253.20 FEET TO AN ANGLE POINT IN SAID SOUTHERLY RIGHT OF WAY LINE; THENCE SOUTH 00'15'59" EAST, ALONG SAID RIGHT OF WAY LINE, A DISTANCE OF 1.60 FEET; THENCE NORTH 87°05'45" EAST, CONTINUING ALONG SAID SOUTHERLY RIGHT OF WAY LINE, A DISTANCE OF 29.52 FEET TO THE NORTHWEST CORNER OF THOSE LANDS AS DESCRIBED IN OFFICIAL RECORDS VOLUME 8261, PAGE 876 OF THE CURRENT PUBLIC RECORDS OF SAID DUVAL COUNTY; THENCE SOUTH 00'23'44" EAST, ALONG THE WESTERLY LINE OF SAID LANDS, A DISTANCE OF 132.64 FEET TO THE SOUTHWEST CORNER THEREOF; THENCE SOUTH 88°38'01" WEST A DISTANCE OF 111.79 FEET: THENCE SOUTH 04°06'36" EAST, A DISTANCE OF 7.27 FEET TO THE NORTH LINE OF THOSE LANDS DESCRIBED IN OFFICIAL RECORDS 15924 PAGE 1382 OF THE CURRENT PUBLIC RECORDS OF SAID DUVAL COUNTY; THENCE SOUTH 89'06'43" WEST ALONG SAID NORTH LINE, A DISTANCE OF 155.82 FEET; THENCE NORTH 03°40'56" WEST, DEPARTING SAID NORTHERLY LINE, A DISTANCE OF 5.97 FEET; THENCE SOUTH 88'38'01" WEST, A DISTANCE OF 12.35 FEET, TO THE SOUTHEAST CORNER OF THOSE LANDS AS DESCRIBED IN OFFICIAL RECORDS VOLUME 6093, PAGE 1340 OF THE CURRENT PUBLIC RECORDS OF SAID DUVAL COUNTY; THENCE NORTH 01"35'24" WEST, ALONG THE EASTERLY LINE OF SAID LANDS A DISTANCE OF 138.29 FEET TO THE POINT OF BEGINNING.

BOTH OF SAID PARCELS BEING THE SAME LANDS AS DESCRIBED IN DEED RECORDED IN OFFICIAL RECORDS VOLUME 16810, PAGE 80 OF THE CURRENT PUBLIC RECORDS OF DUVAL COUNTY, FLORIDA.

PARCEL ID NOS.: 064668-0000, 064705-0000 & 064662-0005; A/K/A 2670 PHYLLIS STREET, JACKSONVILLE, FL 32204