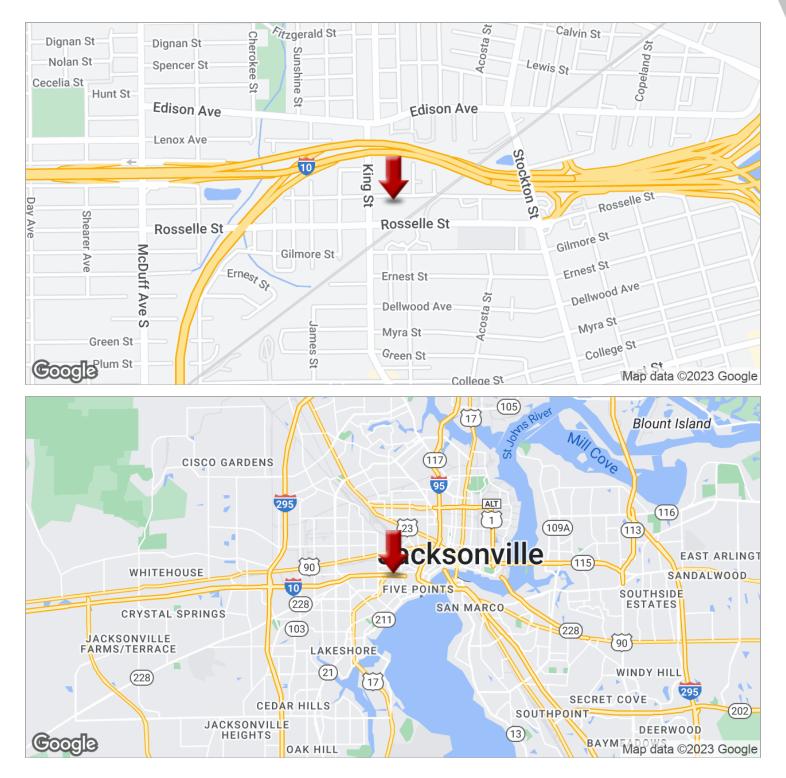

# **RIVERSIDE WAREHOUSE DISTRICT - SPACE 42**

2670 Phyllis St, Jacksonville, FL 32204

| SALE PRICE:      | \$1,500,000                     |  |
|------------------|---------------------------------|--|
| NUMBER OF UNITS: | 1                               |  |
| AVAILABLE SF:    |                                 |  |
| LEASE RATE:      | N/A                             |  |
| LOT SIZE:        | 0.9 Acres                       |  |
| BUILDING SIZE:   | 15,561 SF                       |  |
| RENOVATED:       | 2018                            |  |
| ZONING:          | IL                              |  |
| MARKET:          | Riverside                       |  |
| SUBMARKET:       | Riverside Warehouse<br>District |  |
| PRICE / SF:      | \$96.39                         |  |

# **RIVERSIDE WAREHOUSE DISTRICT - SPACE 42**

2670 Phyllis Street, Jacksonville, FL 32204