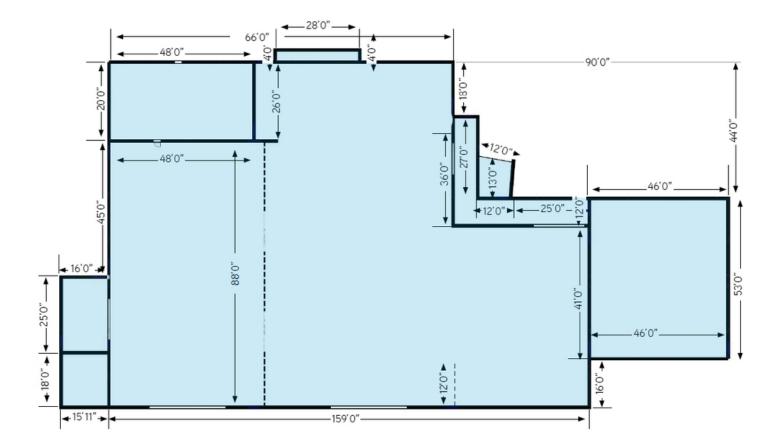

# **RIVERSIDE WAREHOUSE DISTRICT - SPACE 42**

2670 Phyllis St, Jacksonville, FL 32204

| SALE PRICE:      | \$1,500,000                     |  |
|------------------|---------------------------------|--|
| NUMBER OF UNITS: | 1                               |  |
| AVAILABLE SF:    |                                 |  |
| LEASE RATE:      | N/A                             |  |
| LOT SIZE:        | 0.9 Acres                       |  |
| BUILDING SIZE:   | 15,561 SF                       |  |
| RENOVATED:       | 2018                            |  |
| ZONING:          | IL                              |  |
| MARKET:          | Riverside                       |  |
| SUBMARKET:       | Riverside Warehouse<br>District |  |
| PRICE / SF:      | \$96.39                         |  |