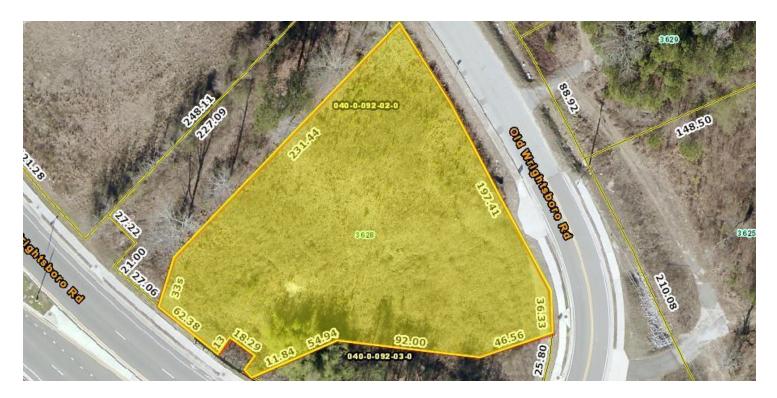

#### **PROPERTY OVERVIEW**

This 1.04 acre Lot sits at the Corner of Wrightsboro Road. and Old Wrightsboro Road and has frontage on both roads. Great exposure and visibility with high traffic counts. The lot is just a few hundred yards from Ferguson Kitchen and Bath Showroom and Mingledorff's HVAC Supply.

#### 6,442 **PROPERTY HIGHLIGHTS**

- 1.04 Acres
- Located at Corner of Wrightsboro Road and Old Wrightsboro Road
- Great Exposure and Visibility
- High Traffic Counts

For More Information: Scott A. Atkins, SIOR, CCIM President