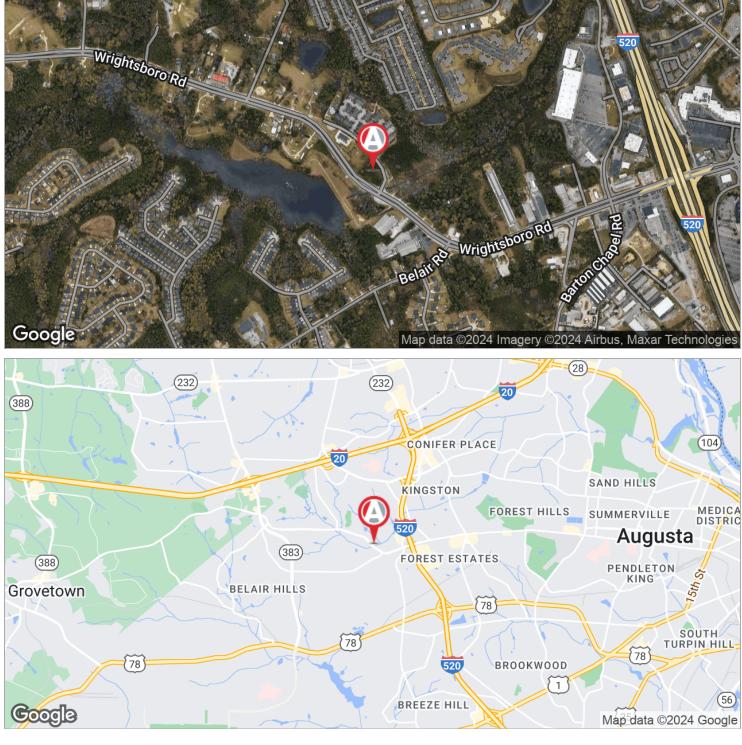

MARY** 

| Sale Price:   | \$89,900   |
|---------------|------------|
| Lot Size:     | 1.04 Acres |
| Price / Acre: | \$86,442   |

#### **PROPERTY OVERVIEW**

This 1.04 acre Lot sits at the Corner of Wrightsboro Road. and Old Wrightsboro Road and has frontage on both roads. Great exposure and visibility with high traffic counts. The lot is just a few hundred yards from Ferguson Kitchen and Bath Showroom and Mingledorff's HVAC Supply.

#### 6,442 **PROPERTY HIGHLIGHTS**

- 1.04 Acres
- Located at Corner of Wrightsboro Road and Old Wrightsboro Road
- Great Exposure and Visibility
- High Traffic Counts

For More Information: Scott A. Atkins, SIOR, CCIM President



## **LOCATION MAPS**



## LAND FOR SALE **1.04 ACRES NEAR BOBBY JONES EXPRESSWAY** 3628 WRIGHTSBORO ROAD, AUGUSTA, GA 30909



For More Information: Scott A. Atkins, SIOR, CCIM President

scott@atkinsrealty.com