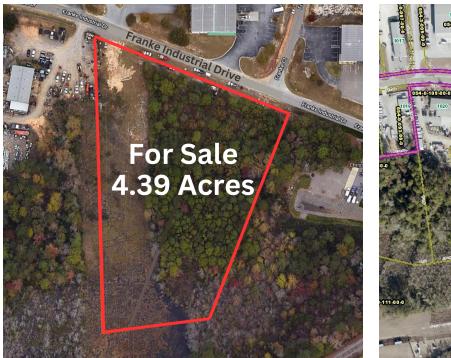

# LAND FOR SALE 4.39 ACRES IN BOBBY JONES BUSINESS PARK 1034 FRANKE INDUSTRIAL DRIVE, AUGUSTA, GA 30909

### **OFFERING SUMMARY**

| Sale Price:   | \$156,900  |
|---------------|------------|
| Lot Size:     | 4.39 Acres |
| Price / Acre: | \$35,740   |

### **PROPERTY OVERVIEW**

Two Lots totaling 4.39 Acres located on Franke Industrial Dr. The Lots are Zoned (LI) Light Industrial. Located in Bobby Jones Business Park which is home to Yohe Plumbing, Allen Batchelor Construction, Vallen Distribution, Capital Electric and Augusta Tile Crafters and AbaCare to name a few. Barton Chapel Road at Gordon Highway and Wrightsboro Road.

#### **PROPERTY HIGHLIGHTS**

- 4.39 Acres
- Zoned Light Industrial

ATKINS

scott@atkinsrealty.com