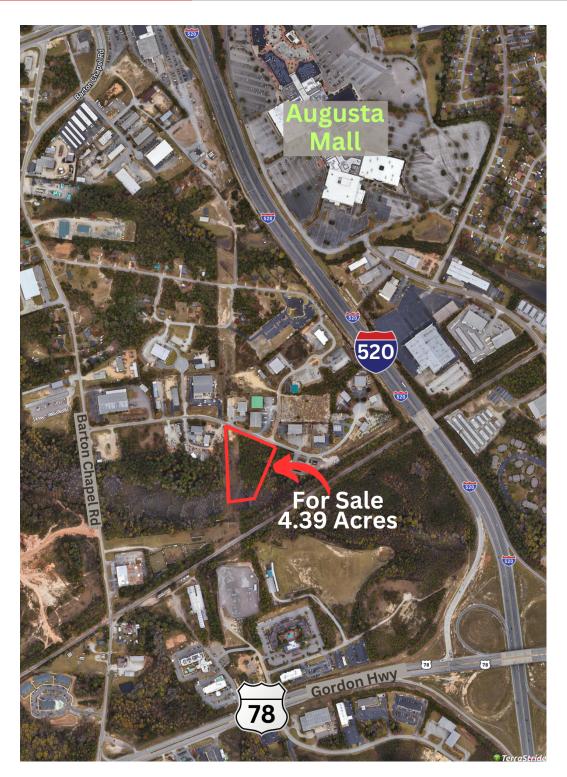

#### LOCATION OVERVIEW

Discover the untapped potential of Augusta, Georgia, where Southern hospitality meets thriving business opportunities. Situated in the heart of Bobby Jones Business Park, the property offers unparalleled access to major transportation routes and a workforce ready for growth. Surrounding this prime industrial location, investors will find a dynamic mix of shopping, dining, and entertainment options, as well as nearby green spaces like the Augusta Canal and Patriots Park. With a rich history and a promising future, this area presents a unique opportunity for land and industrial investors to establish a strong presence in a city on the rise.

## **LOCATION MAPS**