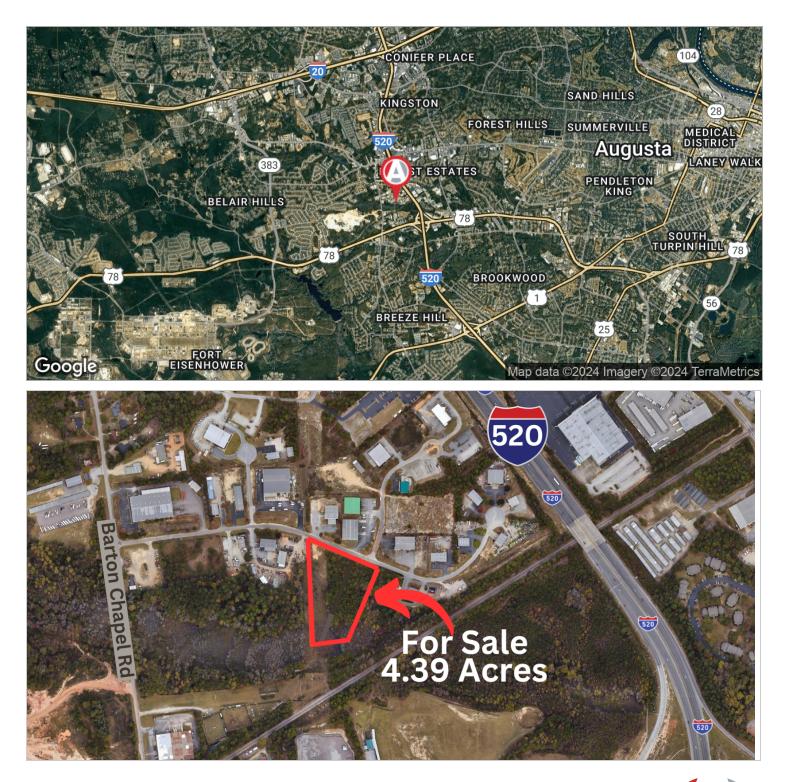

## **LOCATION MAPS**

# LAND FOR SALE 4.39 ACRES IN BOBBY JONES BUSINESS PARK 1034 FRANKE INDUSTRIAL DRIVE, AUGUSTA, GA 30909

For More Information: Scott A. Atkins, SIOR, CCIM President ATKINS

scott@atkinsrealty.com