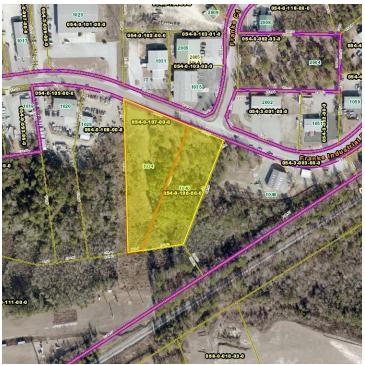

### **PROPERTY OVERVIEW**

Two Lots totaling 4.39 Acres located on Franke Industrial Dr. The Lots are Zoned (LI) Light Industrial. Located in Bobby Jones Business Park which is home to Yohe Plumbing, Allen Batchelor Construction, Vallen Distribution, Capital Electric and Augusta Tile Crafters and AbaCare to name a few. Barton Chapel Road at Gordon Highway and Wrightsboro Road.

## **LOCATION MAPS**