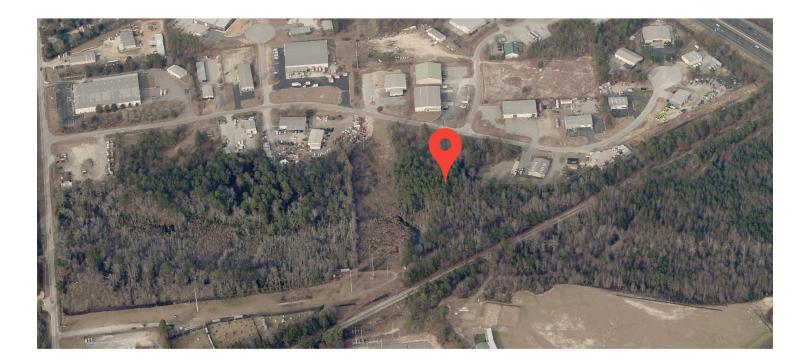

## **ADDITIONAL PHOTOS**

LAND FOR SALE 4.39 ACRES IN BOBBY JONES BUSINESS PARK 1034 FRANKE INDUSTRIAL DRIVE, AUGUSTA, GA 30909

For More Information: Scott A. Atkins, SIOR, CCIM President

706.650.1446 | 208 A Pitcarin Way Augusta, GA 30909

scott@atkinsrealty.com

**ADDITIONAL PHOTOS** 

LAND FOR SALE 4.39 ACRES IN BOBBY JONES BUSINESS PARK 1034 FRANKE INDUSTRIAL DRIVE, AUGUSTA, GA 30909

For More Information: Scott A. Atkins, SIOR, CCIM President