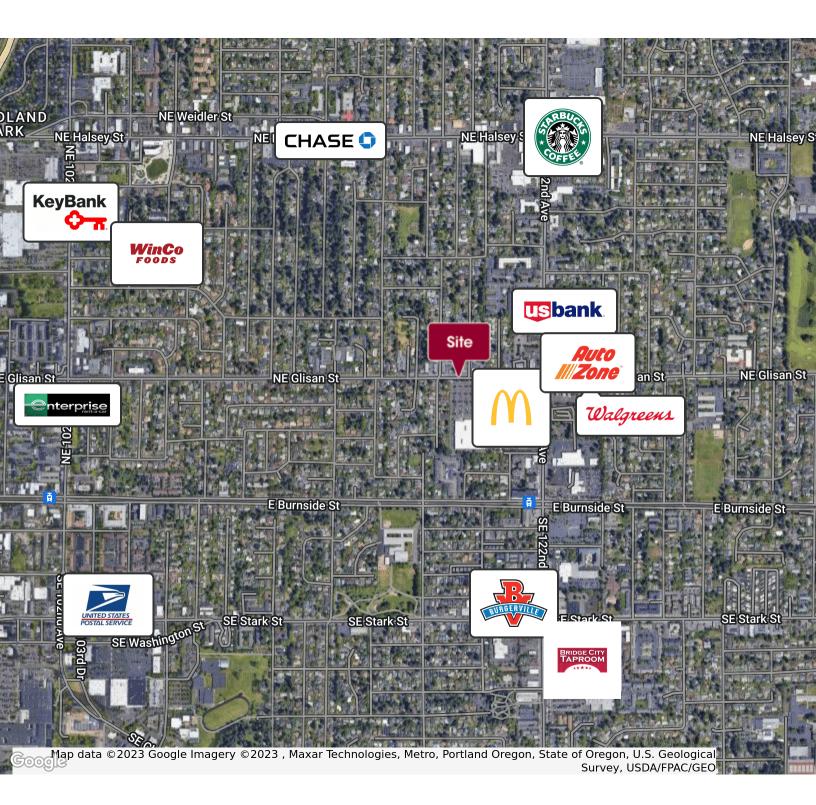

### **PROPERTY OVERVIEW**

1,300 SF available in the center of the building, with on-site parking and direct access to the suite. Great opportunity to own a corner parcel in a growing corridor of Portland. The property offers potential for office rental income, or redevelopment.

### **LOCATION OVERVIEW**

Prominent corner location with great visibility and access on NE Glisan, just one mile from I-205.

### **PROPERTY HIGHLIGHTS**

- · Competitive lease rate
- Corner Location
- Rectangular Tax Lot
- Excellent Access to Transit
- Walking Distance to Restaurant and Retail Amenities
- · On-Site Parking

**Clayton Madey** 