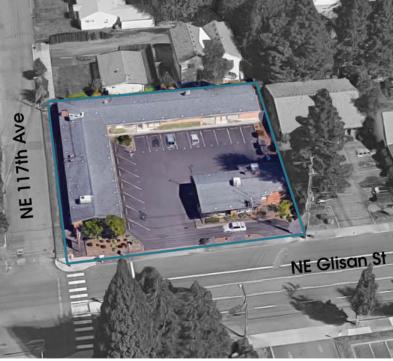

### **PROPERTY OVERVIEW**

1,300 SF available in the center of the building, with on-site parking and direct access to the suite. Great opportunity to own a corner parcel in a growing corridor of Portland. The property offers potential for office rental income, or redevelopment.

### **LOCATION OVERVIEW**

Prominent corner location with great visibility and access on NE Glisan, just one mile from I-205.

### **PROPERTY HIGHLIGHTS**

- · Competitive lease rate
- Corner Location
- Rectangular Tax Lot
- Excellent Access to Transit
- Walking Distance to Restaurant and Retail Amenities
- · On-Site Parking

**Clayton Madey** 