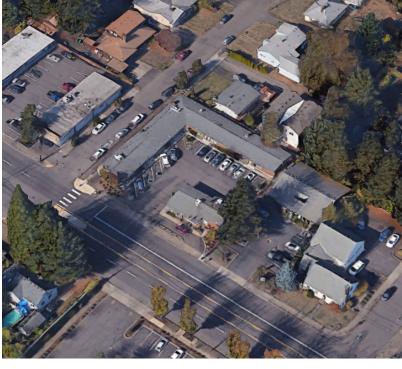

### **PROPERTY OVERVIEW**

1,300 SF available in the center of the building, with on-site parking and direct access to the suite. Great opportunity to own a corner parcel in a growing corridor of Portland. The property offers potential for office rental income, or redevelopment.

### **LOCATION OVERVIEW**

Prominent corner location with great visibility and access on NE Glisan, just one mile from I-205.

### **PROPERTY HIGHLIGHTS**

- · Competitive lease rate
- Corner Location
- Rectangular Tax Lot
- Excellent Access to Transit
- Walking Distance to Restaurant and Retail Amenities
- · On-Site Parking

**Clayton Madey** 