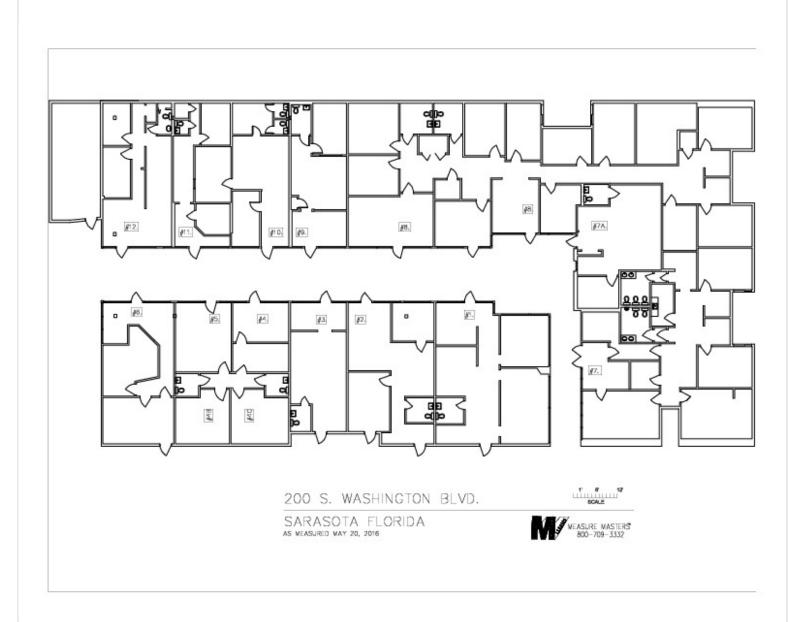

# For Lease | Office



#### Small Professional Office in a Great Location!

200 S. Washington Avenue • Sarasota, FL 34236



# Lease Overview

Available SF: Fully Leased

Lease Rate: Negotiable

Building Size: 15,454 SF

Building Class: C

Zoning: DTC

#### **Property Overview**

Property Location Small offices in downtown Sarasota with great parking and easy access in the Towles Court area.

Right on S. Washington at the edge of Towles Court.

Presented by

DIANE LAWSON, CCIM 941.780.6136 diane.lawson@svn.com FL #BK581055

### Small Professional Office in a Great Location!

#### Floor Plan



#### **Available Spaces**

# Small Professional Office in a Great Location!

Summary o Spaces Lease Rate

Negotiable

Space Available

**Fully Leased** 

Lease Type

Term

## Small Professional Office in a Great Location!