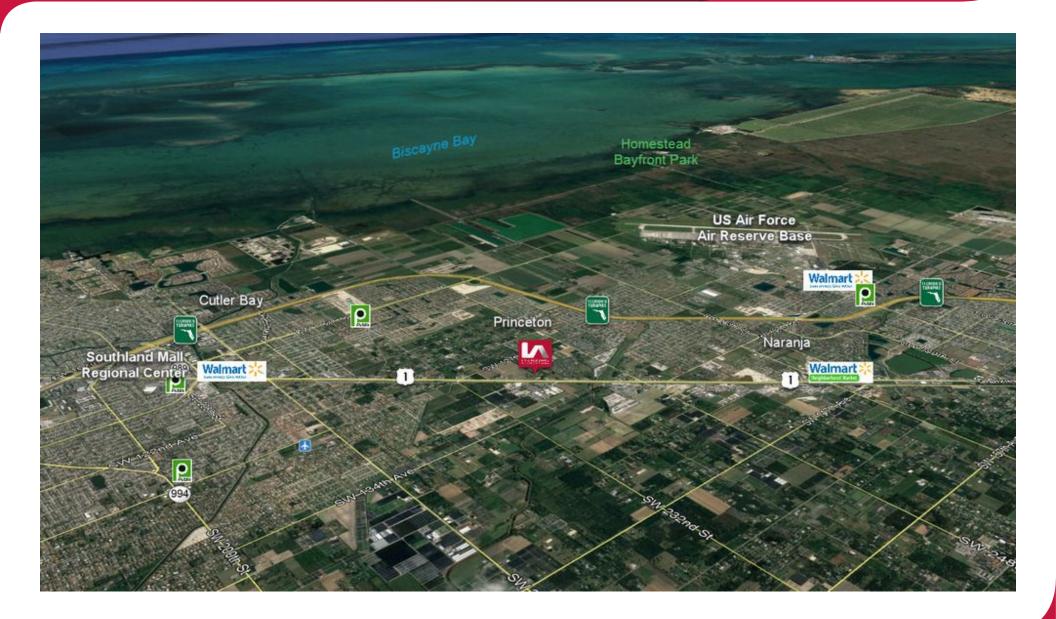

|
| City, State, Zip    | Homestead, FL 33032                                 |
| County              | Miami Dade                                          |
| Market              | South Florida                                       |
| Sub-market          | South Miami-Dade                                    |
| Cross-Streets       | US-1 S Dixie Hwy and SW 238th St                    |
| Signal Intersection | Yes                                                 |
| Road Type           | Highway                                             |

### **BUILDING INFORMATION**

| Number of Lots | 1           |
|----------------|-------------|
| Best Use       | Development |
| Free Standing  | Yes         |

# **NEIGHBORHOOD MAP**

23825 S Dixie Hwy, Homestead, FL 33032





## **MARKET DEMOGRAPHICS - DRIVE TIME**

23825 S Dixie Hwy, Homestead, FL 33032





## **MARKET DEMOGRAPHICS - 5 MILES**

23825 S Dixie Hwy, Homestead, FL 33032