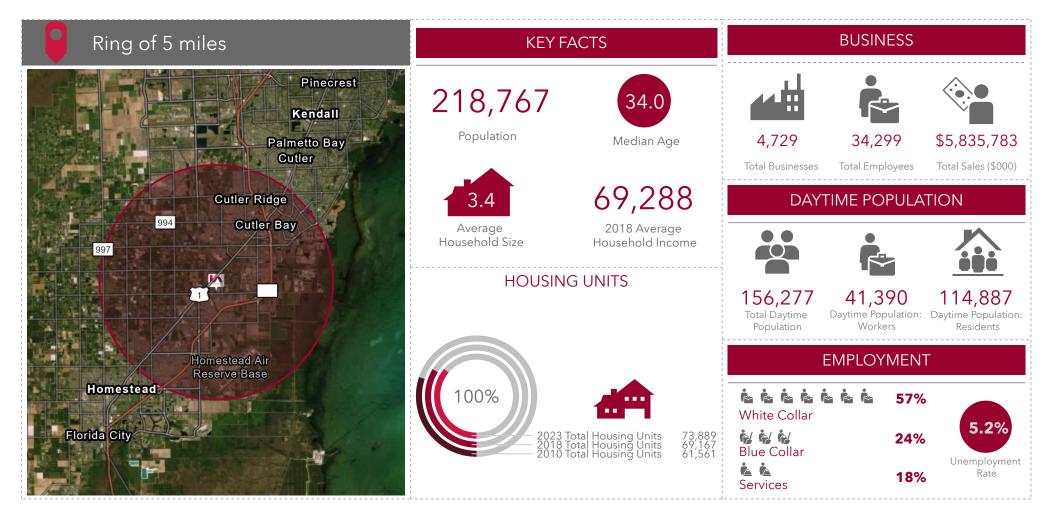

|
| Market              | South Florida                                       |
| Sub-market          | South Miami-Dade                                    |
| Cross-Streets       | US-1 S Dixie Hwy and SW 238th St                    |
| Signal Intersection | Yes                                                 |
| Road Type           | Highway                                             |

### **BUILDING INFORMATION**

| Number of Lots | 1           |
|----------------|-------------|
| Best Use       | Development |
| Free Standing  | Yes         |

# **NEIGHBORHOOD MAP**

23825 S Dixie Hwy, Homestead, FL 33032





## **MARKET DEMOGRAPHICS - DRIVE TIME**

23825 S Dixie Hwy, Homestead, FL 33032





## **MARKET DEMOGRAPHICS - 5 MILES**

23825 S Dixie Hwy, Homestead, FL 33032