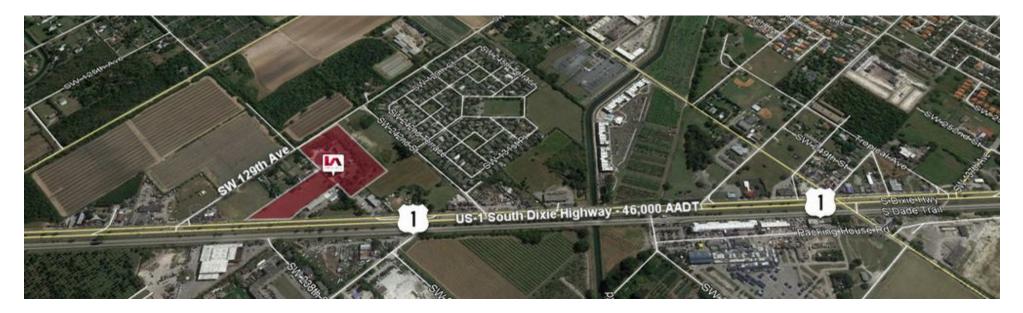

#### **PROPERTY DESCRIPTION**

Lee & Associates South Florida Presents this opportunity to acquire 5 acres US-1 fronting development site in fast growing South Miami-Dade County. The property enjoys high traffic US-1 South Dixie Hwy seeing over 46,000 vehicles per day. This site is located just one block north of the Princeton Charrette set to revitalize the community to support the booming neighborhoods currently underway by Lennar, DR Horton, and other major Residential and Multifamily developments in the immediate surrounding area.

### LOCATION INFORMATION

| Building Name       | SOLD!! 5 AC Multifamily Development<br>Site on US-1 |
|---------------------|-----------------------------------------------------|
| Street Address      | 23825 S Dixie Hwy                                   |
| City, State, Zip    | Homestead, FL 33032                                 |
| County              | Miami Dade                                          |
| Market              | South Florida                                       |
| Sub-market          | South Miami-Dade                                    |
| Cross-Streets       | US-1 S Dixie Hwy and SW 238th St                    |
| Signal Intersection | Yes                                                 |
| Road Type           | Highway                                             |