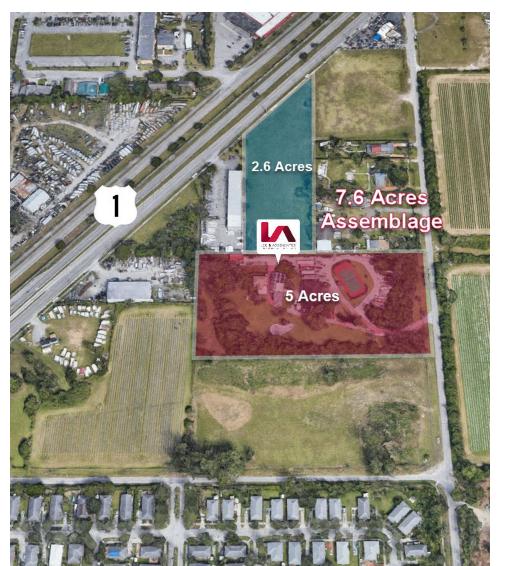

#### **PROPERTY DESCRIPTION**

Lee & Associates South Florida Presents this opportunity to acquire 5 acres US-1 fronting development site in fast growing South Miami-Dade County. The property enjoys high traffic US-1 South Dixie Hwy seeing over 46,000 vehicles per day. This site is located just one block north of the Princeton Charrette set to revitalize the community to support the booming neighborhoods currently underway by Lennar, DR Horton, and other major Residential and Multifamily developments in the immediate surrounding area.

#### **OFFERING SUMMARY**

| Sale Price:    | N/A              |
|----------------|------------------|
| Lot Size:      | 5 Acres          |
| Parcels:       | 5                |
| Zoning:        | BU-1 / UC-R / AU |
| Market:        | South Florida    |
| Submarket:     | South Miami-Dade |
| Traffic Count: | 46,000 AADT      |