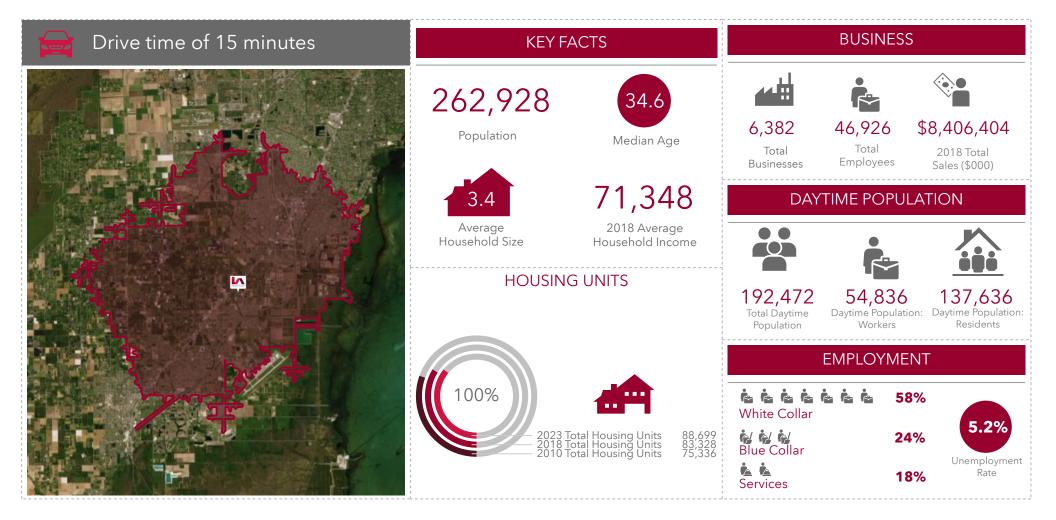

|
| County              | Miami Dade                                          |
| Market              | South Florida                                       |
| Sub-market          | South Miami-Dade                                    |
| Cross-Streets       | US-1 S Dixie Hwy and SW 238th St                    |
| Signal Intersection | Yes                                                 |
| Road Type           | Highway                                             |

### **BUILDING INFORMATION**

| Number of Lots | 1           |
|----------------|-------------|
| Best Use       | Development |
| Free Standing  | Yes         |

# **NEIGHBORHOOD MAP**

23825 S Dixie Hwy, Homestead, FL 33032





## **MARKET DEMOGRAPHICS - DRIVE TIME**

23825 S Dixie Hwy, Homestead, FL 33032





## **MARKET DEMOGRAPHICS - 5 MILES**

23825 S Dixie Hwy, Homestead, FL 33032