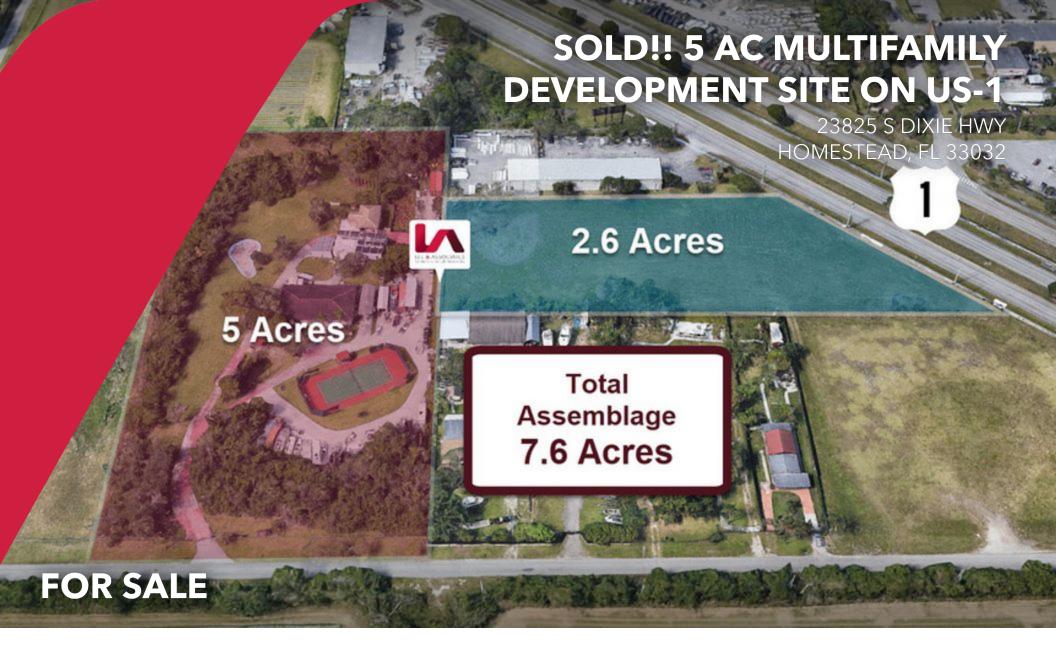

# PROPERTY SUMMARY

23825 S Dixie Hwy, Homestead, FL 33032

#### **PROPERTY DESCRIPTION**

Lee & Associates South Florida Presents this opportunity to acquire 5 acres US-1 fronting development site in fast growing South Miami-Dade County. The property enjoys high traffic US-1 South Dixie Hwy seeing over 46,000 vehicles per day. This site is located just one block north of the Princeton Charrette set to revitalize the community to support the booming neighborhoods currently underway by Lennar, DR Horton, and other major Residential and Multifamily developments in the immediate surrounding area.

### **PROPERTY HIGHLIGHTS**

- 5 Acres Development Opportunity
- High Traffic on US-1 S Dixie Hwy
- Near New Walmart Neighborhood Shopping Center
- New Amazon Distribution Center Creating 100's New Jobs

#### **OFFERING SUMMARY**

| Sale Price:    | N/A              |
|----------------|------------------|
| Lot Size:      | 5 Acres          |
| Parcels:       | 5                |
| Zoning:        | BU-1 / UC-R / AU |
| Market:        | South Florida    |
| Submarket:     | South Miami-Dade |
| Traffic Count: | 46,000 AADT      |