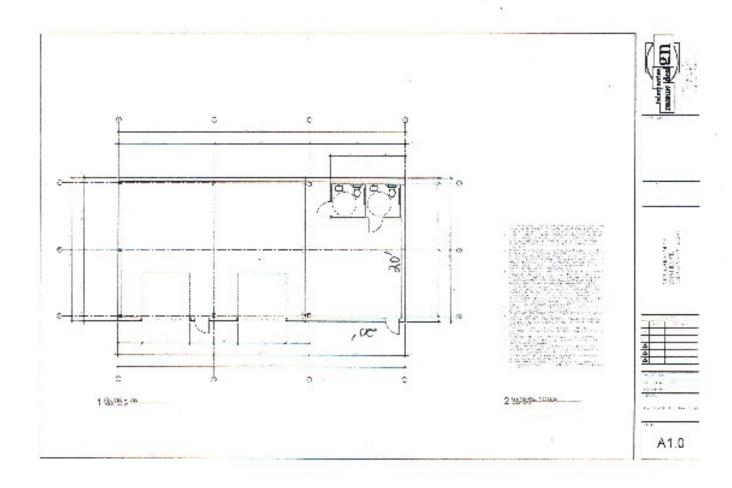

### **PROPERTY OVERVIEW**

1,800 sf building split on .097 acres offers 5 surface space and 400 sf of office space. The 1,800 sf of warehouse is fully insulated.