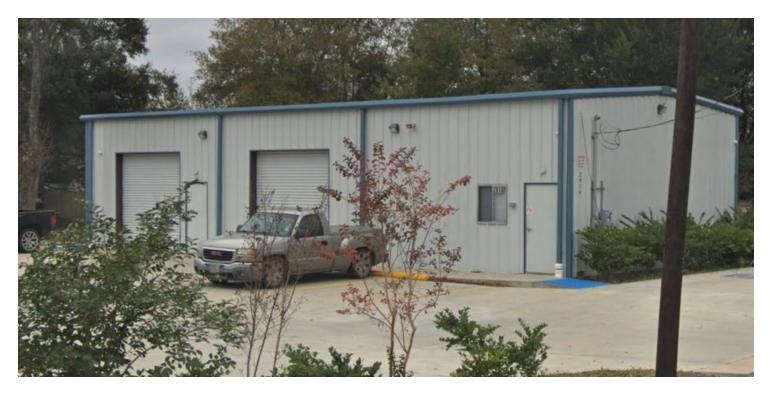

### **PROPERTY OVERVIEW**

1,800 sf building split on .097 acres offers 5 surface space and 400 sf of office space. The 1,800 sf of warehouse is fully insulated.

### **PROPERTY HIGHLIGHTS**

- · Great location with easy access to all of the areas major thoroughfares
- · 4-5 Parking Spaces
- · Warehouse fully insulated
- · Additional space beside/behind building