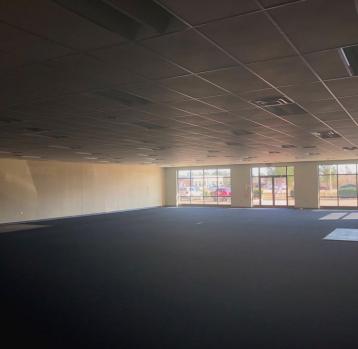

#### **PROPERTY DESCRIPTION**

Available for Lease is 5,500 square feet of finished retailcommercial space. The property has direct highway frontage on US HWY 17 S which sees 45,000 +/- cars a day. There is 2 restrooms, a storage closet, and a open concept break room area. The space is zoned BH (Business Highway) by the Town of Belville, which has numerous and various uses to compliment the Retail, Office, and Service Industries. Can divide in half. TI-CAM is \$4.08 PSF.