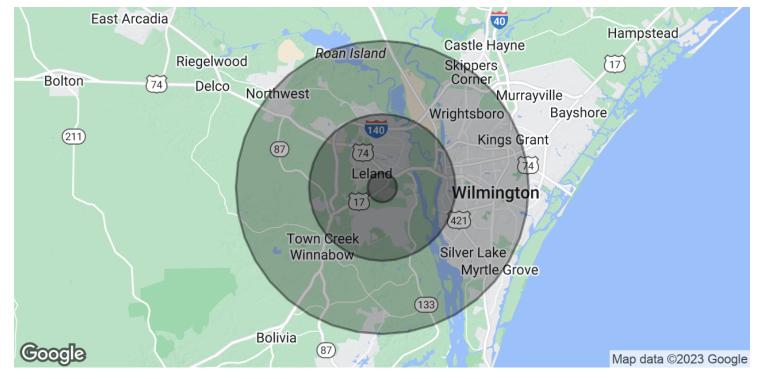

Leland, NC 28451

| POPULATION           | 1 MILE | 5 MILES | 10 MILES |
|----------------------|--------|---------|----------|
| Total Population     | 1,607  | 22,132  | 131,434  |
| Average age          | 34.3   | 37.6    | 35.5     |
| Average age (Male)   | 35.2   | 36.8    | 34.7     |
| Average age (Female) | 33.8   | 39.7    | 36.6     |
|                      |        |         |          |

| HOUSEHOLDS & INCOME | 1 MILE    | 5 MILES   | 10 MILES  |
|---------------------|-----------|-----------|-----------|
| Total households    | 714       | 9,472     | 56,812    |
| # of persons per HH | 2.3       | 2.3       | 2.3       |
| Average HH income   | \$66,789  | \$59,968  | \$53,762  |
| Average house value | \$224,645 | \$181,885 | \$197,247 |

\* Demographic data derived from 2020 ACS - US Census