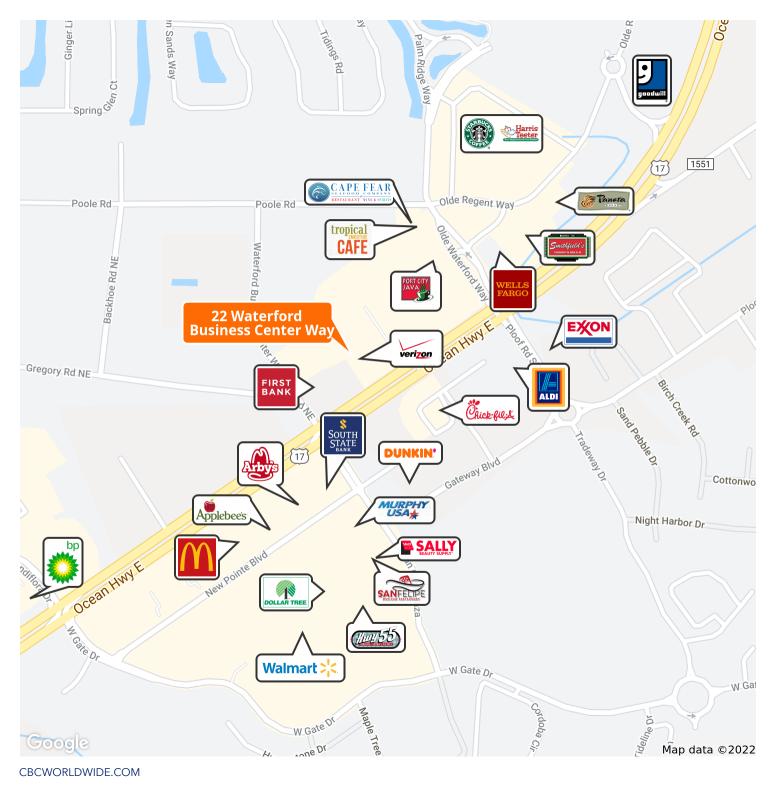

## 22 WATERFORD BUSINESS CENTER WAY

Leland, NC 28451

AVAILABLE SPACE Fully Leased

LEASE RATE N/A

AREA Located on Waterford Business Center Way in Leland, just off Hwy 17 N.

©2023 Coldwell Banker. All Rights Reserved. Coldwell Banker Commercial® and the Coldwell Banker Commercial logos are trademarks of Coldwell Banker Real Estate LLC. The Coldwell Banker® System is comprised of company owned offices which are owned by a subsidiary of Anywhere Advisors LLC and franchised offices which are independently owned and operated. The Coldwell Banker System fully supports the principles of the Equal Opportunity Act.