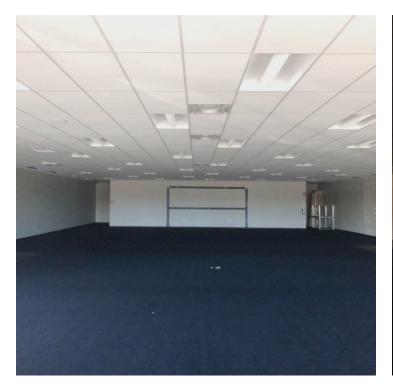

#### **PROPERTY DESCRIPTION**

Available for Lease is 5,500 square feet of finished retailcommercial space. The property has direct highway frontage on US HWY 17 S which sees 45,000 +/- cars a day. There is 2 restrooms, a storage closet, and a open concept break room area. The space is zoned BH (Business Highway) by the Town of Belville, which has numerous and various uses to compliment the Retail, Office, and Service Industries. Can divide in half. TI-CAM is \$4.08 PSF.