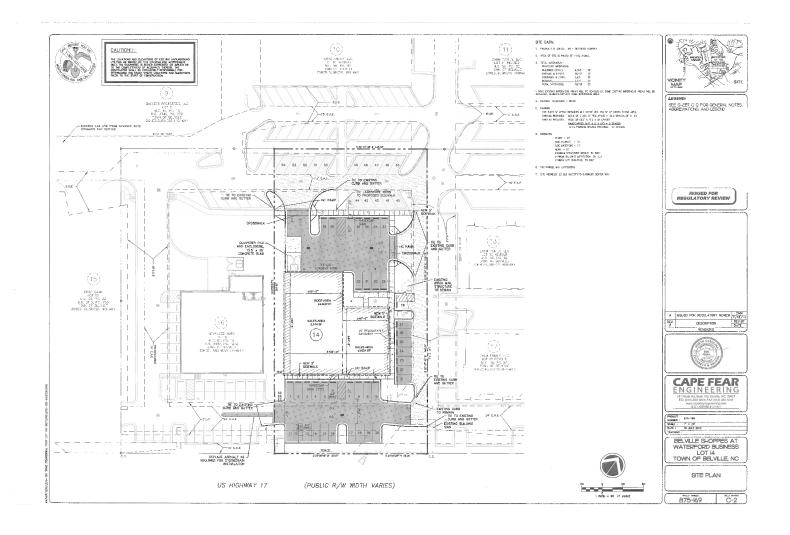

#### **PROPERTY DESCRIPTION**

Available for Lease is 5,500 square feet of finished retailcommercial space. The property has direct highway frontage on US HWY 17 S which sees 45,000 +/- cars a day. There is 2 restrooms, a storage closet, and a open concept break room area. The space is zoned BH (Business Highway) by the Town of Belville, which has numerous and various uses to compliment the Retail, Office, and Service Industries. Can divide in half. TI-CAM is \$4.08 PSF.

#### **OFFERING SUMMARY**

| Lease Rate:    | N/A                   |
|----------------|-----------------------|
| Available SF:  | Fully Leased          |
| Building Size: | 9,000 SF              |
| Zoning:        | BH (Business Highway) |
|                |                       |