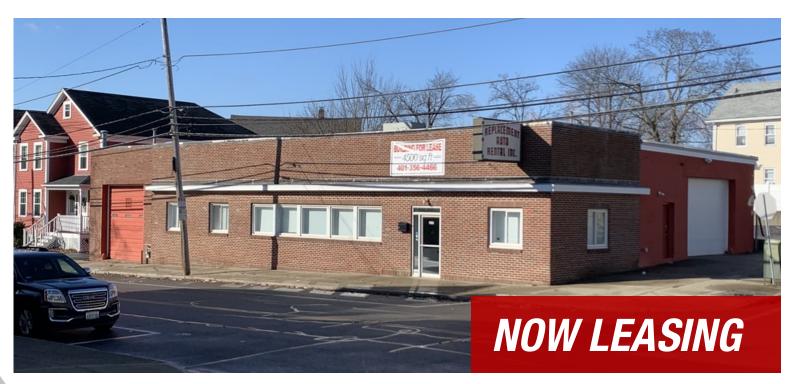

## 277 West Ave - Pawtucket, RI 02860

Providence, RI 2 Charles Street Suite 3C Providence, RI 02904 www.kwcommercial.com

Postage

- 277 West Avenue Pawtucket is located in the Woodlawn Neighborhood of Pawtucket. The property is centrally located with great access to I-95, and is 5 minutes to the MA/RI border and 7 minutes to downtown Providence
- Over 3100sf Flex Space with 10ft and 12 ft roller doors
- Current office structure includes retail reception area, 2 individual private office and over 1200 sq ft office space.
- · Rear of the building is a 5500 sf secure asphalt parking area at rear