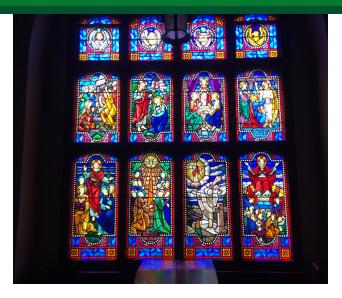

### PROPERTY HIGHLIGHTS

- Complex contains a church and attached 3 bedroom residential dwelling plus a 2.500 SF administrative building
- The church measures +/-3,157 SF, has 25' vaulted ceilings, stained glass, wooden pews, a private office and seats 160.
- The attached parsonage measures +/- 2,050 SF and contains 3 bedrooms, 2 baths, living room with fireplace, dining room, den and rear courtyard.
- The administration building measures +/- 2,500 SF and contains offices, basement, garage, covered porch, parking and monument signage.
- Taxes \$49,000.80 (2020) under appeal.
- Proof of funds required for showing.