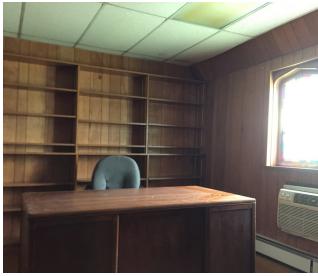

### PROPERTY HIGHLIGHTS

- Complex contains a church and attached 3 bedroom residential dwelling plus a 2.500 SF administrative building
- The church measures +/-3,157 SF, has 25' vaulted ceilings, stained glass, wooden pews, a private office and seats 160.
- The attached parsonage measures +/- 2,050 SF and contains 3 bedrooms, 2 baths, living room with fireplace, dining room, den and rear courtyard.
- The administration building measures +/- 2,500 SF and contains offices, basement, garage, covered porch, parking and monument signage.
- Taxes \$49,000.80 (2020) under appeal.
- Proof of funds required for showing.