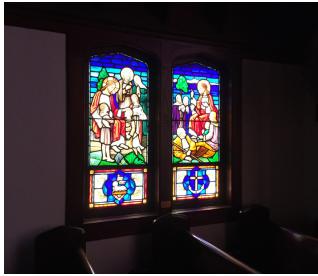

### PROPERTY HIGHLIGHTS

- Complex contains a church and attached 3 bedroom residential dwelling plus a 2.500 SF administrative building
- The church measures +/-3,157 SF, has 25' vaulted ceilings, stained glass, wooden pews, a private office and seats 160.
- The attached parsonage measures +/- 2,050 SF and contains 3 bedrooms, 2 baths, living room with fireplace, dining room, den and rear courtyard.
- The administration building measures +/- 2,500 SF and contains offices, basement, garage, covered porch, parking and monument signage.
- Taxes \$49,000.80 (2020) under appeal.
- Proof of funds required for showing.