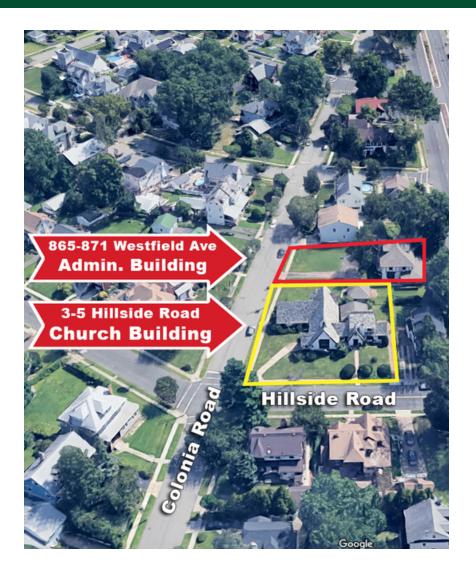

### **PROPERTY OVERVIEW**

Church complex for sale in the Elmora Hills section of Elizabeth. PRICE REDUCED. Vacant and boarded up. Distress sale - as is, Lender owned.

### **LOCATION OVERVIEW**

Located in the Elmora Hills area of Elizabeth on the corner of Hillside and Westfield Avenue. Close to Roselle Park and Union and Kean University. Quick access to Elmora Avenue Routes 1, 9 and the Garden State Parkway.

### PROPERTY HIGHLIGHTS

- Complex contains a church and attached 3 bedroom residential dwelling plus a 2.500 SF administrative building
- The church measures +/-3,157 SF, has 25' vaulted ceilings, stained glass, wooden pews, a private office and seats 160.
- The attached parsonage measures +/- 2,050 SF and contains 3 bedrooms, 2 baths, living room with fireplace, dining room, den and rear courtyard.
- The administration building measures +/- 2,500 SF and contains offices, basement, garage, covered porch, parking and monument signage.
- Taxes \$49,000.80 (2020) under appeal.
- Proof of funds required for showing.