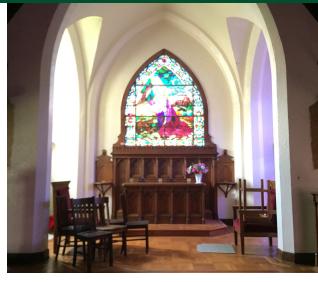

### PROPERTY HIGHLIGHTS

- Complex contains a church and attached 3 bedroom residential dwelling plus a 2.500 SF administrative building
- The church measures +/-3,157 SF, has 25' vaulted ceilings, stained glass, wooden pews, a private office and seats 160.
- The attached parsonage measures +/- 2,050 SF and contains 3 bedrooms, 2 baths, living room with fireplace, dining room, den and rear courtyard.
- The administration building measures +/- 2,500 SF and contains offices, basement, garage, covered porch, parking and monument signage.
- Taxes \$49,000.80 (2020) under appeal.
- Proof of funds required for showing.