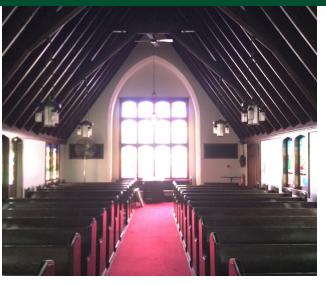

### PROPERTY HIGHLIGHTS

- Complex contains a church and attached 3 bedroom residential dwelling plus a 2.500 SF administrative building
- The church measures +/-3,157 SF, has 25' vaulted ceilings, stained glass, wooden pews, a private office and seats 160.
- The attached parsonage measures +/- 2,050 SF and contains 3 bedrooms, 2 baths, living room with fireplace, dining room, den and rear courtyard.
- The administration building measures +/- 2,500 SF and contains offices, basement, garage, covered porch, parking and monument signage.
- Taxes \$49,000.80 (2020) under appeal.
- Proof of funds required for showing.