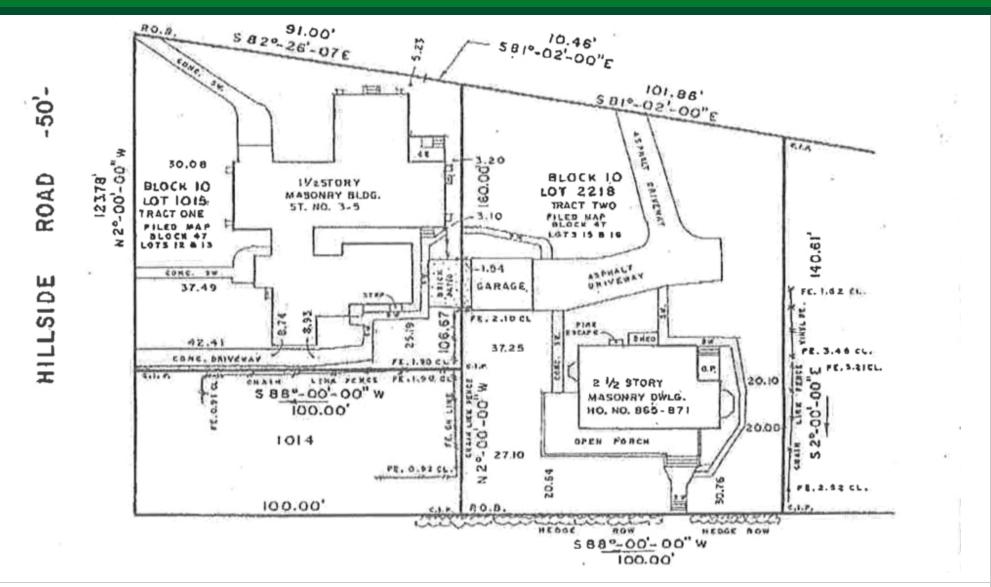

### PROPERTY SUMMARY

 Sale Price:
 \$699,000

 Lot Size:
 ± 0.61 Acres

 APN #:
 Block 10, Lots 1015 & 2218

 Building Size:
 ± 7,707 SF

 Cross Streets:
 Colonia Road

### PROPERTY HIGHLIGHTS

- Complex contains a church and attached 3 bedroom residential dwelling plus a 2.500 SF administrative building
- The church measures +/-3,157 SF, has 25' vaulted ceilings, stained glass, wooden pews, a private office and seats 160.
- The attached parsonage measures +/- 2,050 SF and contains 3 bedrooms, 2 baths, living room with fireplace, dining room, den and rear courtyard.
- The administration building measures +/- 2,500 SF and contains offices, basement, garage, covered porch, parking and monument signage.
- Taxes \$49,000.80 (2020) under appeal.
- Proof of funds required for showing.