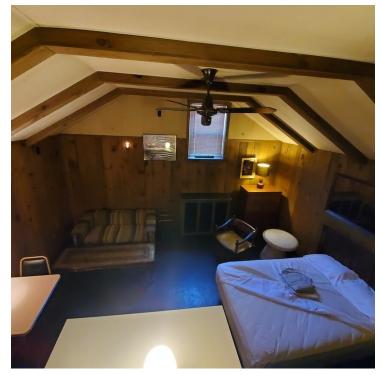

### **PROPERTY OVERVIEW**

Here is your opportunity to own and manage a small eight-room short stay country-style hotel with tavern and food service. Now is your chance to unlock the potential of this +/- 4,914 SF facility located in Whitehall Township, PA.

Building highlights include eight rentable rooms with a shared common area bathroom on the second floor. The ground-level tavern area utilizes an (H) Hotel liquor license. Bar area seats approximately 38 guests. First floor two-bedroom apartment for an owner occupant, or lease it out for additional income. The maintenance and upkeep of the building and property is impeccable. Tremendous pride of ownership throughout, including a brand new HVAC system.