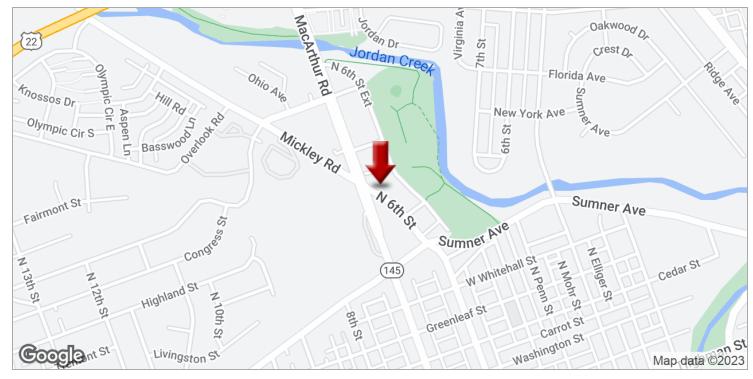

## PARK INN

1061 N 6th Street, Whitehall, PA 18052

The property is  $\frac{1}{2}$  block from heavily traveled MacArthur Rd with convenient access to Route 22. Mac Arthur road is considered the busiest retail corridor in the Lehigh Valley area with a traffic count of over 31,000 cars per day.