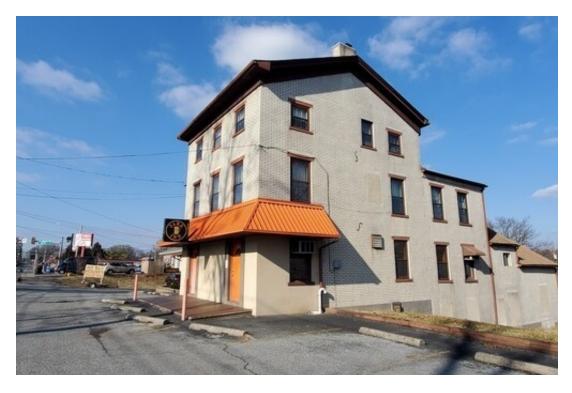

## PARK INN

1061 N 6th Street, Whitehall, PA 18052

### **PROPERTY OVERVIEW**

Here is your opportunity to own and manage a small eight-room short stay country-style hotel with tavern and food service. Now is your chance to unlock the potential of this +/- 4,914 SF facility located in Whitehall Township, PA.

Building highlights include eight rentable rooms with a shared common area bathroom on the second floor. The ground-level tavern area utilizes an (H) Hotel liquor license. Bar area seats approximately 38 guests. First floor two-bedroom apartment for an owner occupant, or lease it out for additional income. The maintenance and upkeep of the building and property is impeccable. Tremendous pride of ownership throughout, including a brand new HVAC system.

The property is  $\frac{1}{2}$  block from heavily traveled MacArthur Rd with convenient access to Route 22. Mac Arthur road is considered the busiest retail corridor in the Lehigh Valley area with a traffic count of over 31,000 cars per day.