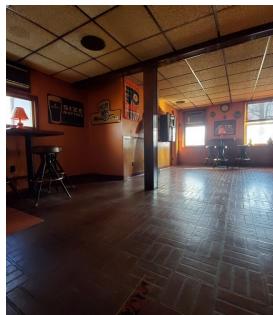

Building highlights include eight rentable rooms with a shared common area bathroom on the second floor. The ground-level tavern area utilizes an (H) Hotel liquor license. Bar area seats approximately 38 guests. First floor two-bedroom apartment for an owner occupant, or lease it out for additional income. The maintenance and upkeep of the building and property is impeccable. Tremendous pride of ownership throughout, including a brand new HVAC system.