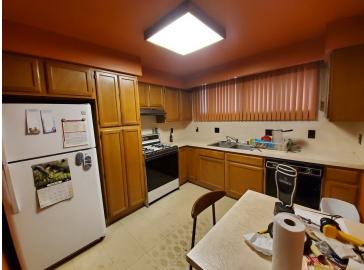

### **PROPERTY OVERVIEW**

Here is your opportunity to own and manage a small eight-room short stay country-style hotel with tavern and food service. Now is your chance to unlock the potential of this +/- 4,914 SF facility located in Whitehall Township, PA.

Building highlights include eight rentable rooms with a shared common area bathroom on the second floor. The ground-level tavern area utilizes an (H) Hotel liquor license. Bar area seats approximately 38 guests. First floor two-bedroom apartment for an owner occupant, or lease it out for additional income. The maintenance and upkeep of the building and property is impeccable. Tremendous pride of ownership throughout, including a brand new HVAC system.