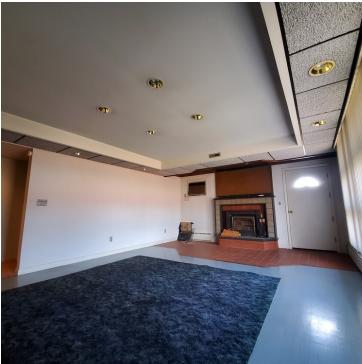

### **PROPERTY OVERVIEW**

Here is your opportunity to own and manage a small eight-room short stay country-style hotel with tavern and food service. Now is your chance to unlock the potential of this +/- 4,914 SF facility located in Whitehall Township, PA.

Building highlights include eight rentable rooms with a shared common area bathroom on the second floor. The ground-level tavern area utilizes an (H) Hotel liquor license. Bar area seats approximately 38 guests. First floor two-bedroom apartment for an owner occupant, or lease it out for additional income. The maintenance and upkeep of the building and property is impeccable. Tremendous pride of ownership throughout, including a brand new HVAC system.