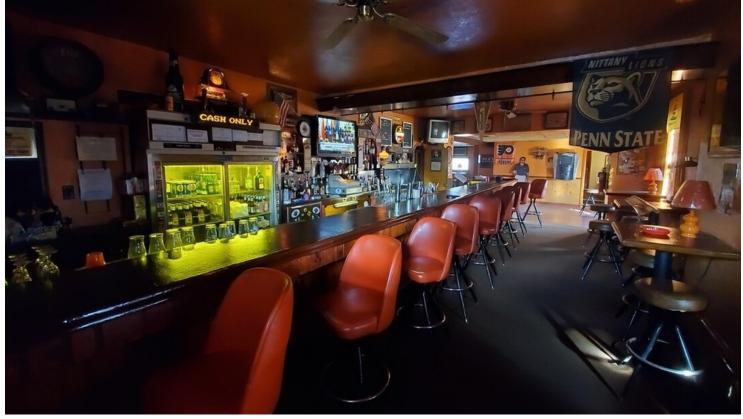

### **PROPERTY OVERVIEW**

Here is your opportunity to own and manage a small eight-room short stay country-style hotel with tavern and food service. Now is your chance to unlock the potential of this +/- 4,914 SF facility located in Whitehall Township, PA.

Building highlights include eight rentable rooms with a shared common area bathroom on the second floor. The ground-level tavern area utilizes an (H) Hotel liquor license. Bar area seats approximately 38 guests. First floor two-bedroom apartment for an owner occupant, or lease it out for additional income. The maintenance and upkeep of the building and property is impeccable. Tremendous pride of ownership throughout, including a brand new HVAC system.