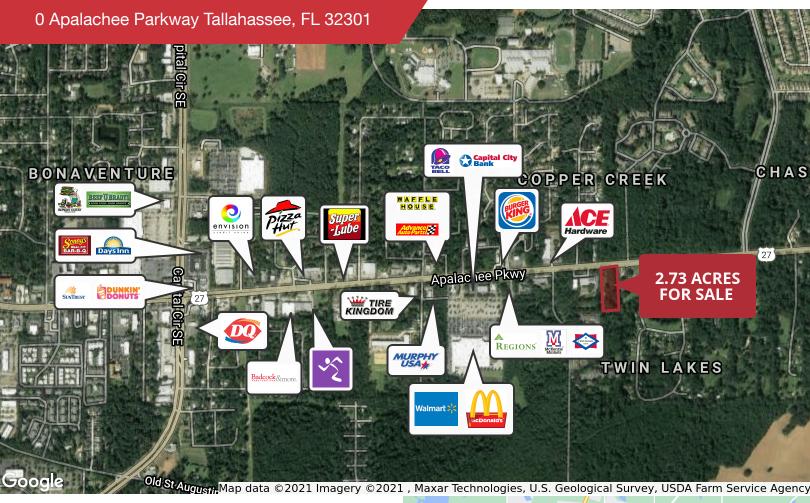

## LAND | 2.73 Acres

Great Retail Site!! This property is ideally located just east of the Super Walmart on Apalachee Pkwy, between the Piney Z and Southwood developments. The zoning is Commercial Parkway (CP), which allows almost any type of commercial use.

- 2.73 +/- Acres
- 212' of Frontage on Apalachee Parkway
- CP Commercial Parkway Zoning
- Additional 5 Acres to the east are available
- Parcel ID #: 3102202070000
- Located just east of Super Walmart and between Piney Z & Southwood