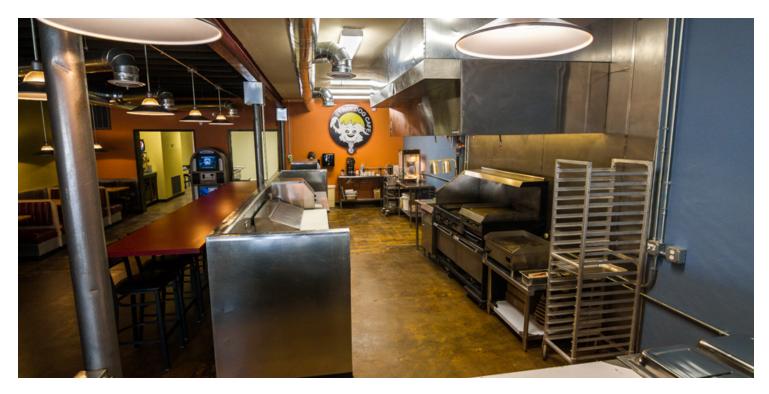

### **PROPERTY OVERVIEW**

This 3,000 square foot free standing building is currently being operated as the Stray Dog Cafe. Since the property is currently operating as a cafe, this is a great opportunity for someone to build upon a solid business. All existing FF&E is included in the sale price. The current owner is retiring but is willing to help a new operator with operations in the beginning if needed.

Located in the heart of Bethany this property features an outdoor patio overlooking the street. This inviting property fronts NW 39th Expressway and is directly across from Southern Nazarene University and only a block away from the Children's Center Rehabilitation Hospital.