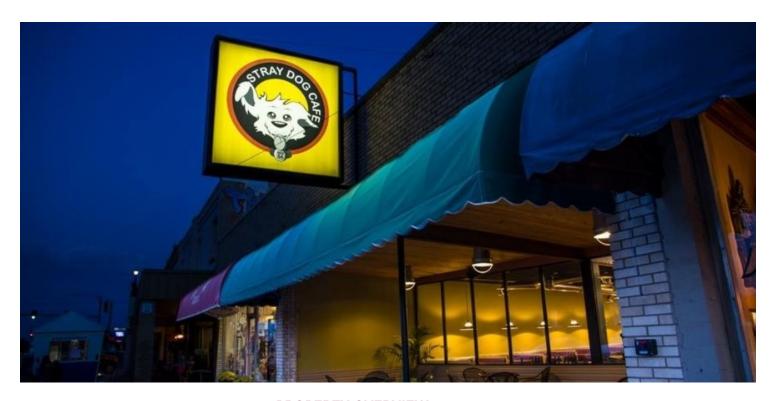

### **PROPERTY OVERVIEW**

This 3,000 square foot free standing building is currently being operated as the Stray Dog Cafe. Since the property is currently operating as a cafe, this is a great opportunity for someone to build upon a solid business. All existing FF&E is included in the sale price. The current owner is retiring but is willing to help a new operator with operations in the beginning if needed.

Located in the heart of Bethany this property features an outdoor patio overlooking the street. This inviting property fronts NW 39th Expressway and is directly across from Southern Nazarene University and only a block away from the Children's Center Rehabilitation Hospital.