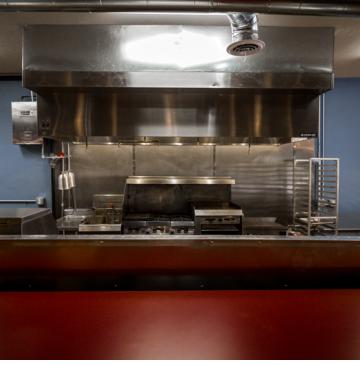

### **PROPERTY OVERVIEW**

This 3,000 square foot free standing building is currently being operated as the Stray Dog Cafe. Since the property is currently operating as a cafe, this is a great opportunity for someone to build upon a solid business. All existing FF&E is included in the sale price. The current owner is retiring but is willing to help a new operator with operations in the beginning if needed.