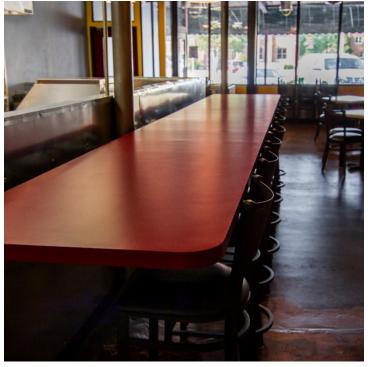

### **PROPERTY OVERVIEW**

This 3,000 square foot free standing building is currently being operated as the Stray Dog Cafe. Since the property is currently operating as a cafe, this is a great opportunity for someone to build upon a solid business. All existing FF&E is included in the sale price. The current owner is retiring but is willing to help a new operator with operations in the beginning if needed.

Located in the heart of Bethany this property features an outdoor patio overlooking the street. This inviting property fronts NW 39th Expressway and is directly across from Southern Nazarene University and only a block away from the Children's Center Rehabilitation Hospital.