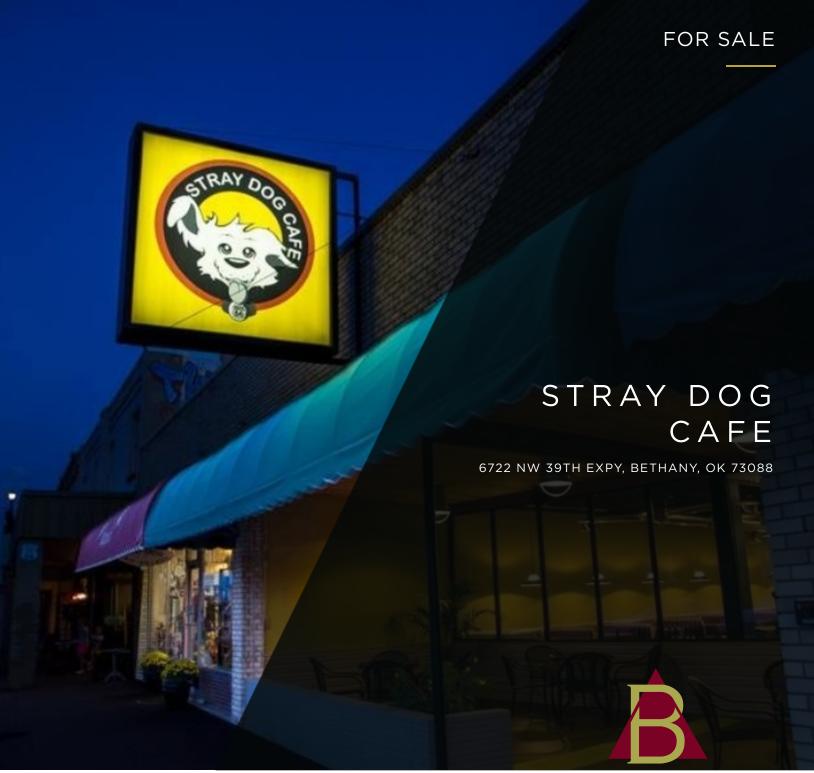

#### **GREG BANTA**

405.840.1600 GBANTA@THEBANTACOMPANIES.COM

6722 NW 39TH EXPY, BETHANY, OK 73088

### **PROPERTY OVERVIEW**

This 3,000 square foot free standing building is currently being operated as the Stray Dog Cafe. Since the property is currently operating as a cafe, this is a great opportunity for someone to build upon a solid business. All existing FF&E is included in the sale price. The current owner is retiring but is willing to help a new operator with operations in the beginning if needed.

Located in the heart of Bethany this property features an outdoor patio overlooking the street. This inviting property fronts NW 39th Expressway and is directly across from Southern Nazarene University and only a block away from the Children's Center Rehabilitation Hospital.