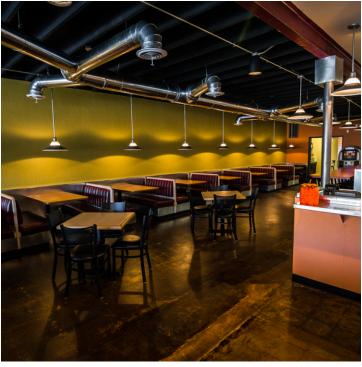

### **PROPERTY OVERVIEW**

This 3,000 square foot free standing building is currently being operated as the Stray Dog Cafe. Since the property is currently operating as a cafe, this is a great opportunity for someone to build upon a solid business. All existing FF&E is included in the sale price. The current owner is retiring but is willing to help a new operator with operations in the beginning if needed.