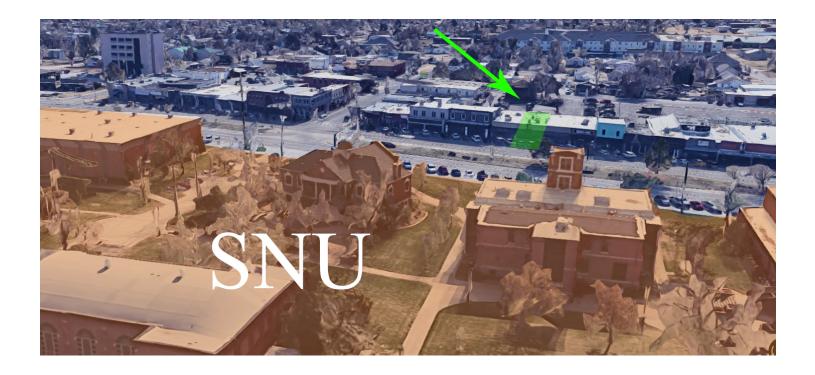

Located in the heart of Bethany this property features an outdoor patio overlooking the street. This inviting property fronts NW 39th Expressway and is directly across from Southern Nazarene University and only a block away from the Children's Center Rehabilitation Hospital.

### **PROPERTY HIGHLIGHTS**

- Directly across from Southern Nazarene University
- High traffic corridor with over 25,000 VPD
- Ample parking

6722 NW 39TH EXPY, BETHANY, OK 73088

6722 NW 39TH EXPY, BETHANY, OK 73088