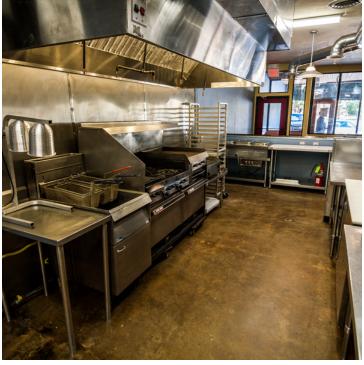

### **PROPERTY OVERVIEW**

This 3,000 square foot free standing building is currently being operated as the Stray Dog Cafe. Since the property is currently operating as a cafe, this is a great opportunity for someone to build upon a solid business. All existing FF&E is included in the sale price. The current owner is retiring but is willing to help a new operator with operations in the beginning if needed.