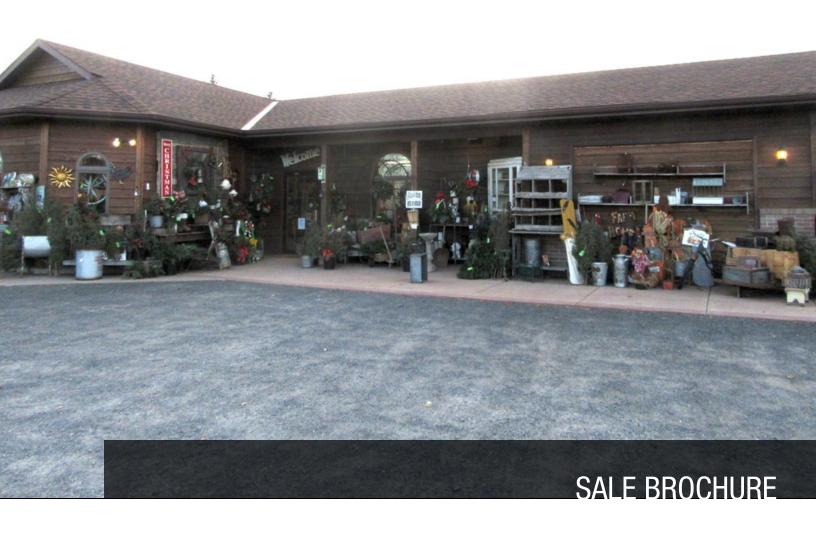

# 407 Cascade

OSCELOA, WI



#### **KW COMMERCIAL**

14800 Galaxie Avenue South, Suite 102 Apple Valley, MN 55124

PRESENTED BY:

TIM LITTLE
AGENT
0: 952.432.4900
C: 952.432.4900
tctimlittle@gmail.com
MN #20518852 - WI #63901-64

### 407 CASCADE

407 Cascade St, Osceloa, WI 54020







#### **OFFERING SUMMARY**

| SALE PRICE:    | \$279,900  |
|----------------|------------|
| LOT SIZE:      | 1.7 Acres  |
| BUILDING SIZE: | 4,240 SF   |
| ZONING:        | Commercial |
| PRICE / SF:    | \$66.01    |

#### **PROPERTY OVERVIEW**

Owner is Selling Real Estate and Business separately.
This listing is for Real Estate Only.
Contact Listing Agent for Business Sale detail.
Great Location south of Osceola on HWY 35 with lots of traffic and visibility.
Additional acreage available

#### PROPERTY HIGHLIGHTS

#### **KW COMMER