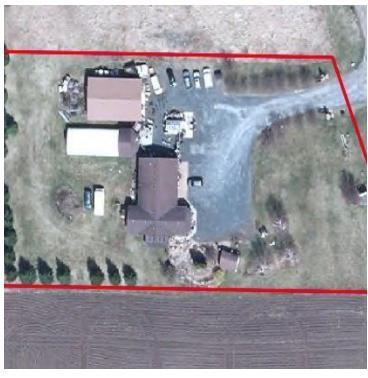

#### **OFFERING SUMMARY**

| SALE PRICE:    | \$279,900  |
|----------------|------------|
| LOT SIZE:      | 1.7 Acres  |
| BUILDING SIZE: | 4,240 SF   |
| ZONING:        | Commercial |
| PRICE / SF:    | \$66.01    |

#### **PROPERTY OVERVIEW**

Owner is Selling Real Estate and Business separately.
This listing is for Real Estate Only.
Contact Listing Agent for Business Sale detail.
Great Location south of Osceola on HWY 35 with lots of traffic and visibility.
Additional acreage available