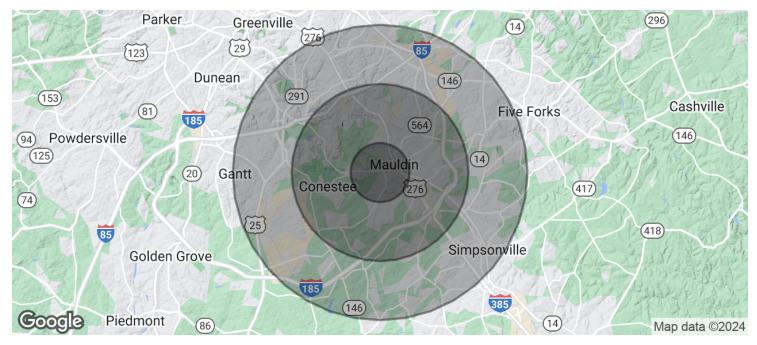

#### PROPERTY OVERVIEW

SVN Blackstream is pleased to present an opportunity to purchase or ground lease ± .80 AC on W Butler Road in Mauldin, SC. Less than one mile from the Mauldin City Center project, this site is primed for additional retail development with all utilities on site and level grading. Site previously held a ±8,000 SF retail strip prior to demolition. Mauldin is a rapidly growing submarket of the Greenville MSA. The City of Mauldin has roughly 5,000 new rooftops (mixture of Class-A multifamily, townhome and single-family residential developments) planned within the next four years.