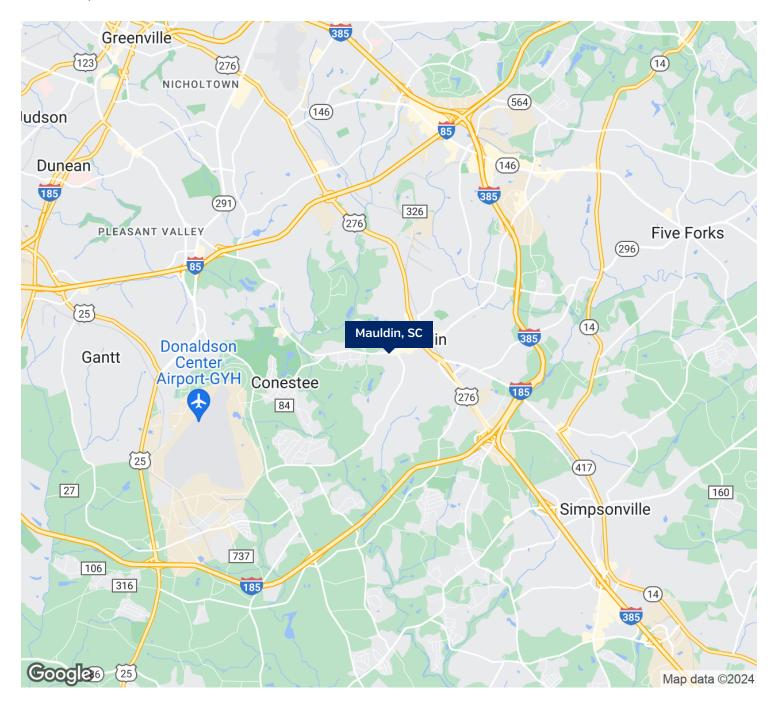

#### PROPERTY OVERVIEW

SVN Blackstream is pleased to present an opportunity to purchase or ground lease ± .80 AC on W Butler Road in Mauldin, SC. Less than one mile from the Mauldin City Center project, this site is primed for additional retail development with all utilities on site and level grading. Site previously held a ±8,000 SF retail strip prior to demolition. Mauldin is a rapidly growing submarket of the Greenville MSA. The City of Mauldin has roughly 5,000 new rooftops (mixture of Class-A multifamily, townhome and single-family residential developments) planned within the next four years.

#### PROPERTY HIGHLIGHTS

Market: Mauldin

± 28.900

\$22.96

• Easy access to major thoroughfares - I-85 (5 mins); I-385 (4 mins); Greenville (15 mins): GSP Intl Airport (15 mins)

• ± 44,262 residents within 3 miles of site