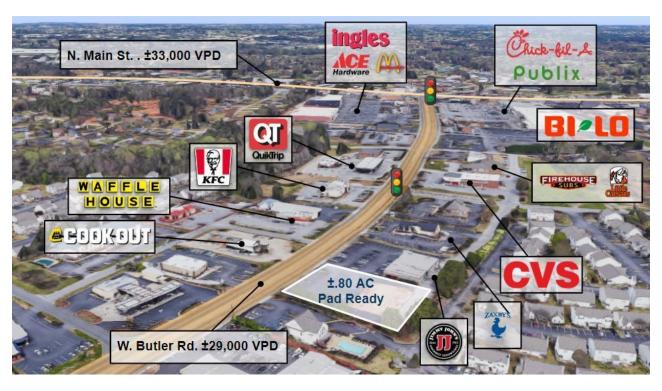

#### PROPERTY OVERVIEW

SVN Blackstream is pleased to present an opportunity to purchase or ground lease ± .80 AC on W Butler Road in Mauldin, SC. Less than one mile from the Mauldin City Center project, this site is primed for additional retail development with all utilities on site and level grading. Site previously held a ±8,000 SF retail strip prior to demolition. Mauldin is a rapidly growing submarket of the Greenville MSA. The City of Mauldin has roughly 5,000 new rooftops (mixture of Class-A multifamily, townhome and single-family residential developments) planned within the next four years.

#### PROPERTY HIGHLIGHTS

Market: Mauldin

± 28.900

\$22.96

• Easy access to major thoroughfares - I-85 (5 mins); I-385 (4 mins); Greenville (15 mins): GSP Intl Airport (15 mins)

• ± 44,262 residents within 3 miles of site