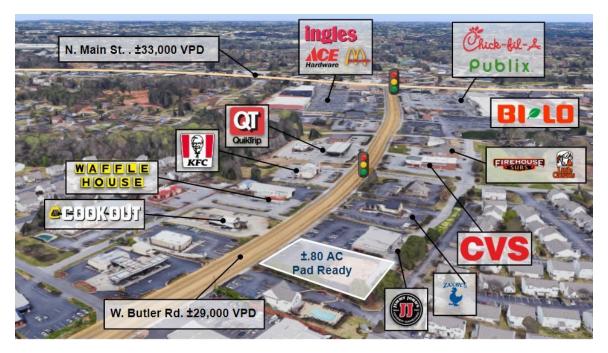

#### PROPERTY OVERVIEW

SVN Blackstream is pleased to present an opportunity to purchase or ground lease ± .80 AC on W Butler Road in Mauldin, SC. Less than one mile from the Mauldin City Center project, this site is primed for additional retail development with all utilities on site and level grading. Site previously held a ±8,000 SF retail strip prior to demolition. Mauldin is a rapidly growing submarket of the Greenville MSA. The City of Mauldin has roughly 5,000 new rooftops (mixture of Class-A multifamily, townhome and single-family residential developments) planned within the next four years.

#### PROPERTY HIGHLIGHTS

Market: Mauldin

± 28.900

\$22.96

• Easy access to major thoroughfares - I-85 (5 mins); I-385 (4 mins); Greenville (15 mins): GSP Intl Airport (15 mins)

• ± 44,262 residents within 3 miles of site