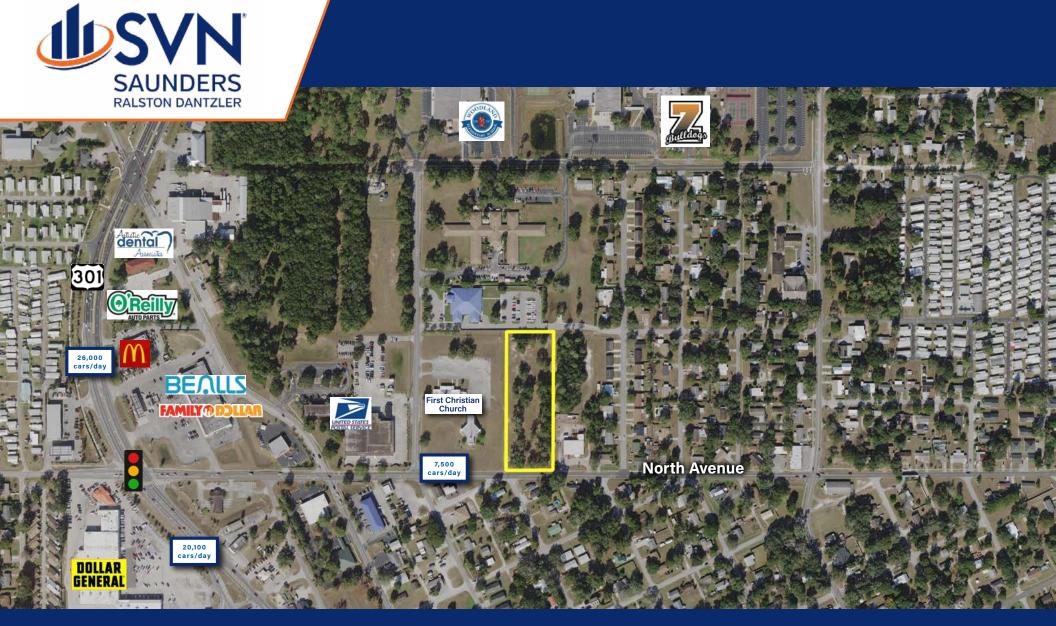

## NORTH AVENUE ZEPHYRHILLS, FL 33542

Located within the heart of Zephryhills, this 2.84 +/- acre property is located 2 blocks from the main N-S corridor, US 301 near CR 41 and CR 54. Surrounded by medical facilities, schools and commerce, this property is an area of growth with 42,000 people within 3 miles and over 58,000 within 5 miles.

The market area encompasses industrial businesses such as Oldcastle Coastal, Cemex and BET-ER MIX. Familiar retailers include Walmart, Tractor Supply Co., Walgreens, Big Lots and many more.

| Site Address:                         | N Avenue, Zephyrhills, FL 33542                                              |
|---------------------------------------|------------------------------------------------------------------------------|
| County:                               | Pasco                                                                        |
| PIN (Property Identification Number): | 02-26-21-0080-00A00-0130                                                     |
| Land Size:                            | 2.84 +/- Acres                                                               |
| Property Use:                         | Vacant Commercial                                                            |
| Utilities:                            | Duke Energy Electric City of Zephyrhills Water and Sewer                     |
| Zoning:                               | R3: Medium Density Residential OP: Office/Professional [City of Zephyrhills] |
| Taxes:                                | \$1,671 (2019)                                                               |
| Traffic Count:                        | 7,500 cars/day on North Avenue                                               |
| Price:                                | \$225,000                                                                    |

Centered in the heart of Zephyrhills, the property is near bustling commerce from businesses such as O'Reilly Auto Parts, Mcdonalds, Dollar General, Wells Fargo and more. TRADE AREA MAP

Nearby commercial retailers include Verizon, Bealls, Ollie's Bargain Outlet and Enterprise among others

NEIGHBORHOOD AERIAL

There is approximately 206 ft of road frontage on North Avenue and 18th Street

The site neighbors Zephyrhills Police Department and the United States Post Office.

SITE AERIAL