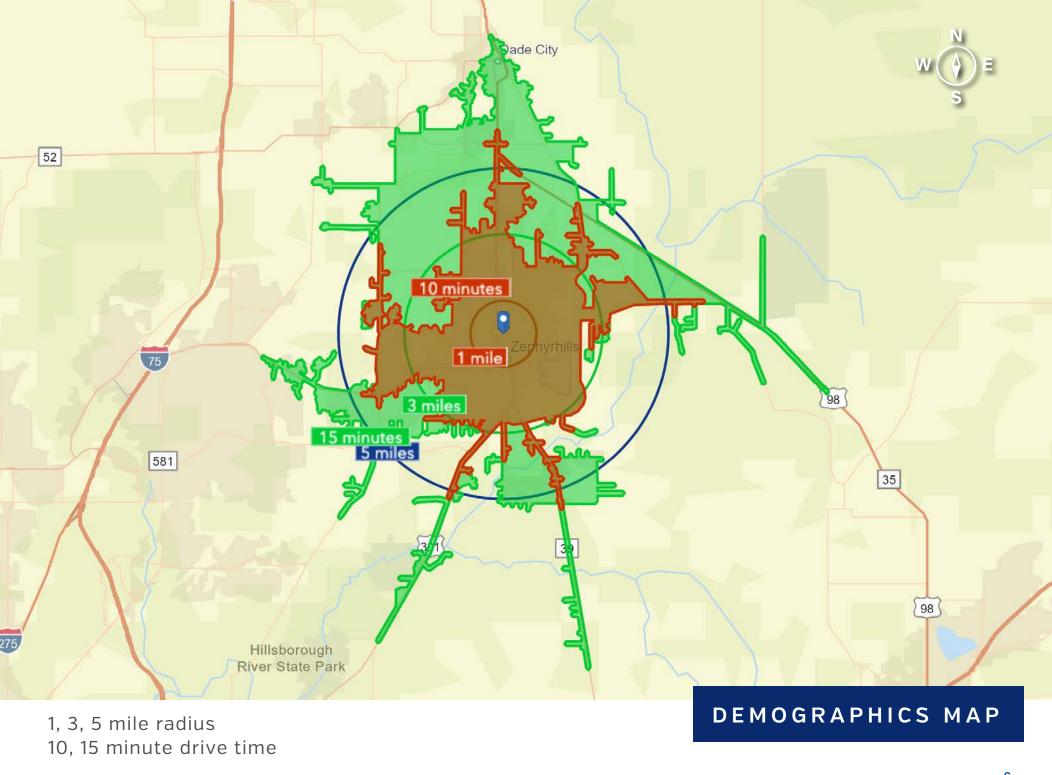

xcellent population density in the area with nearly 42,000 people within 3 miles and over 58,000 within 5 miles.