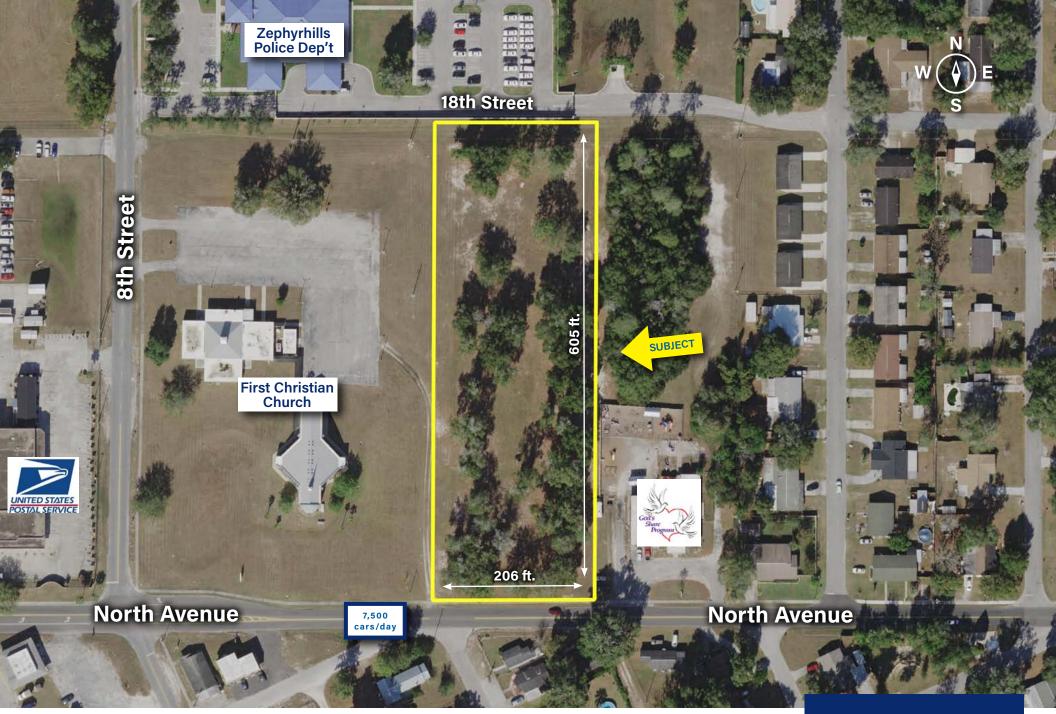

NEIGHBORHOOD AERIAL

There is approximately 206 ft of road frontage on North Avenue and 18th Street

The site neighbors Zephyrhills Police Department and the United States Post Office.

SITE AERIAL