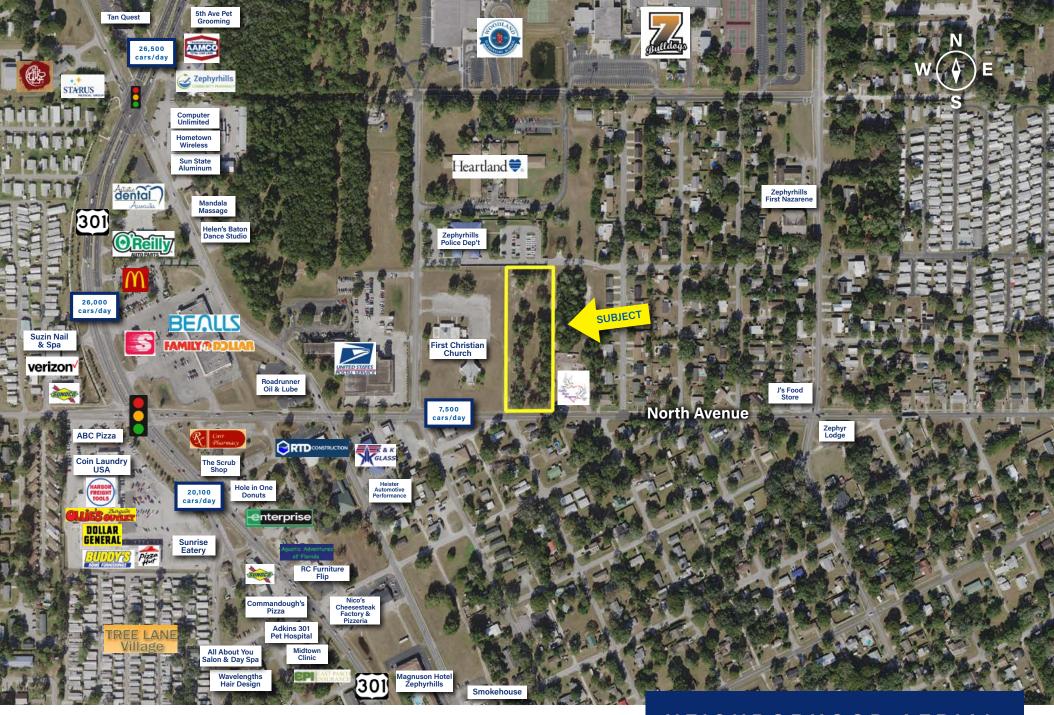

Centered in the heart of Zephyrhills, the property is near bustling commerce from businesses such as O'Reilly Auto Parts, Mcdonalds, Dollar General, Wells Fargo and more. TRADE AREA MAP

Nearby commercial retailers include Verizon, Bealls, Ollie's Bargain Outlet and Enterprise among others

NEIGHBORHOOD AERIAL

There is approximately 206 ft of road frontage on North Avenue and 18th Street

The site neighbors Zephyrhills Police Department and the United States Post Office.

SITE AERIAL