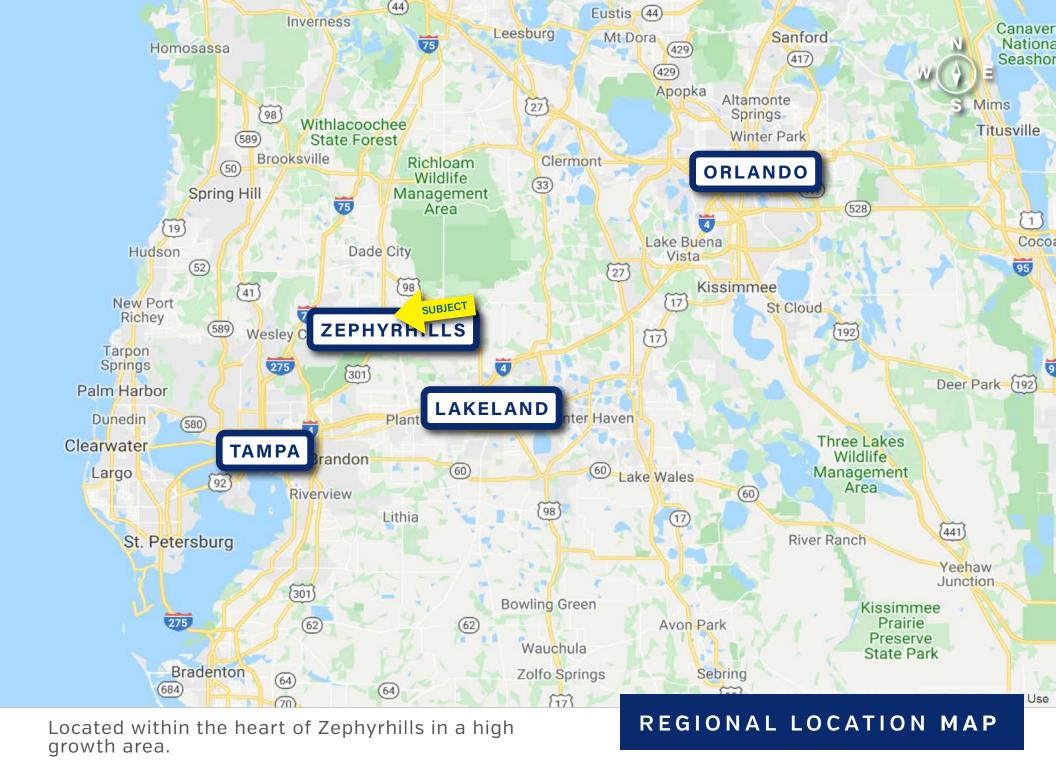

## NORTH AVENUE ZEPHYRHILLS, FL 33542

Located within the heart of Zephryhills, this 2.84 +/- acre property is located 2 blocks from the main N-S corridor, US 301 near CR 41 and CR 54. Surrounded by medical facilities, schools and commerce, this property is an area of growth with 42,000 people within 3 miles and over 58,000 within 5 miles.