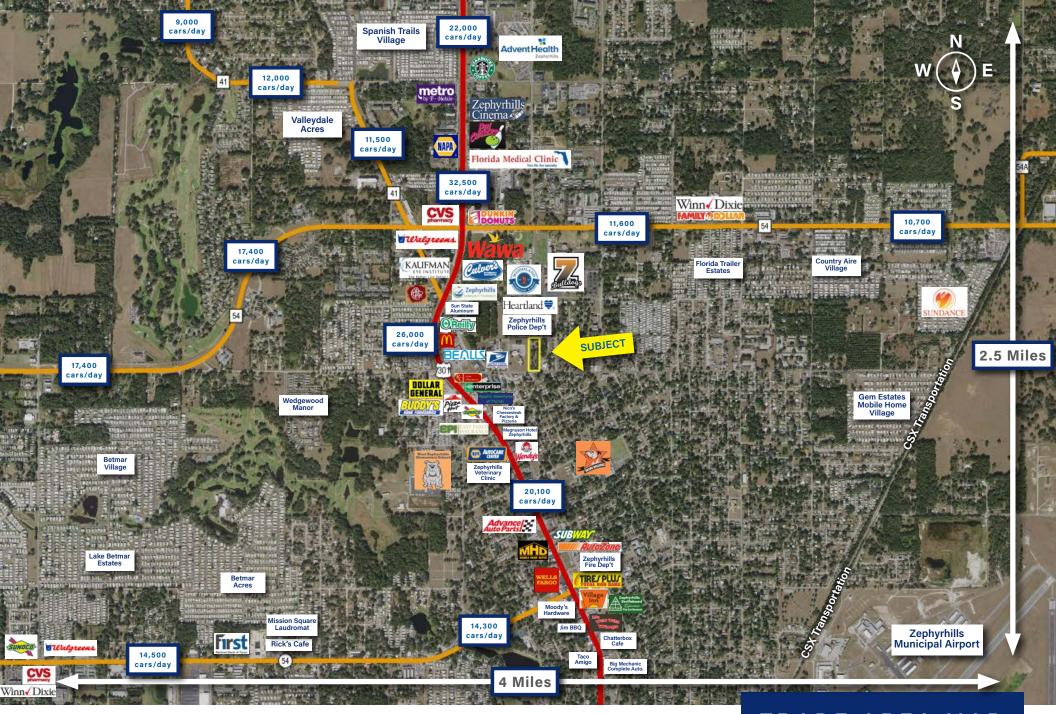

Centered in the heart of Zephyrhills, the property is near bustling commerce from businesses such as O'Reilly Auto Parts, Mcdonalds, Dollar General, Wells Fargo and more. TRADE AREA MAP

Nearby commercial retailers include Verizon, Bealls, Ollie's Bargain Outlet and Enterprise among others