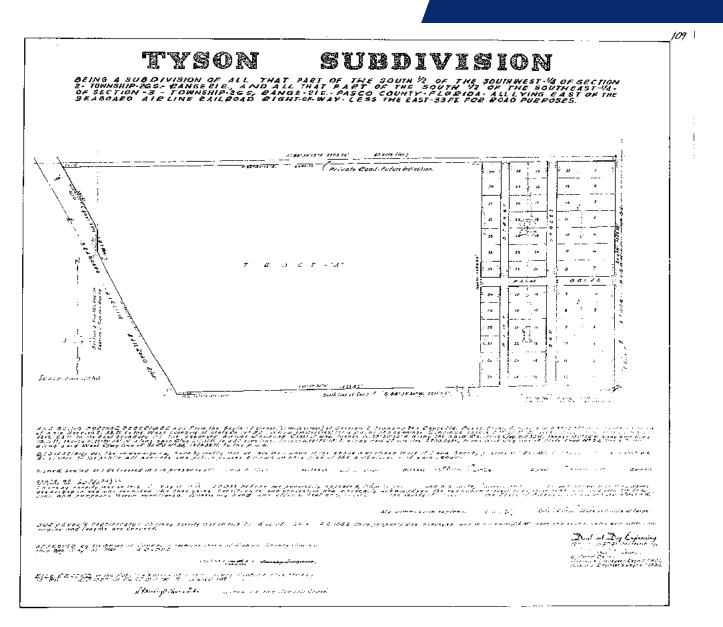

.20%  | 16.30%  | 20.60%  | 26.60%  | 18.60  |



The Market Area encompasses industrial businesses such as Oldcastle Coastal, Cemex and BET-ER MIX.

Familiar retailers include Walmart, Tractor Supply Co., Walgreens, Big Lots and many more.

MARKET AREA MAP



Centered in the heart of Zephyrhills, the property is near bustling commerce from businesses such as O'Reilly Auto Parts, Mcdonalds, Dollar General, Wells Fargo and more. TRADE AREA MAP



Nearby commercial retailers include Verizon, Bealls, Ollie's Bargain Outlet and Enterprise among others

NEIGHBORHOOD AERIAL



There is approximately 206 ft of road frontage on North Avenue and 18th Street

The site neighbors Zephyrhills Police Department and the United States Post Office.

SITE AERIAL

### Plat for Subdivision from Pasco County









## ZONING CHARLEST AND NUE SUBJECT ROCKFORD WEN SYCAMORE DA 19TH WAR DOLE AVENUE RER DRIVE **AVENUE**

#### Medium Density Residential (R-3)

his category is established to identify areas of the city appropriate for medium density mixed single-family and duplex development. The maximum density shall be seven single-family detached or 10.5 duplex dwelling units per gross acre with a maximum of 60% impervious area.

### Office/Professional (OP)

This category is established to identify areas of the city appropriate for professional services and related commercial activities, which produce minimal conflict with a residential environment. The gross floor area of a nonresidential building(s) shall not exceed 50% of the land area of the site upon which the building(s) is/are erected. Mul