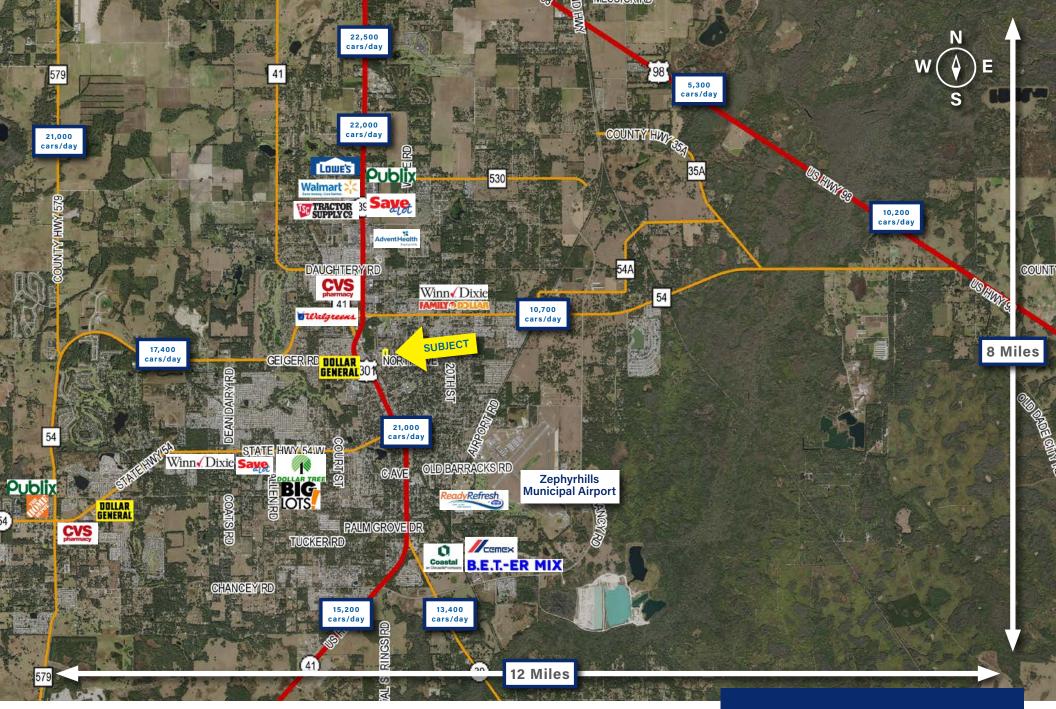

The market area encompasses industrial businesses such as Oldcastle Coastal, Cemex and BET-ER MIX. Familiar retailers include Walmart, Tractor Supply Co., Walgreens, Big Lots and many more.

| Site Address:                         | N Avenue, Zephyrhills, FL 33542                                              |
|---------------------------------------|------------------------------------------------------------------------------|
| County:                               | Pasco                                                                        |
| PIN (Property Identification Number): | 02-26-21-0080-00A00-0130                                                     |
| Land Size:                            | 2.84 +/- Acres                                                               |
| Property Use:                         | Vacant Commercial                                                            |
| Utilities:                            | Duke Energy Electric City of Zephyrhills Water and Sewer                     |
| Zoning:                               | R3: Medium Density Residential OP: Office/Professional [City of Zephyrhills] |
| Taxes:                                | \$1,671 (2019)                                                               |
| Traffic Count:                        | 7,500 cars/day on North Avenue                                               |
| Price:                                | \$225,000                                                                    |

The Market Area encompasses industrial businesses such as Oldcastle Coastal, Cemex and BET-ER MIX.

Familiar retailers include Walmart, Tractor Supply Co., Walgreens, Big Lots and many more.

MARKET AREA MAP