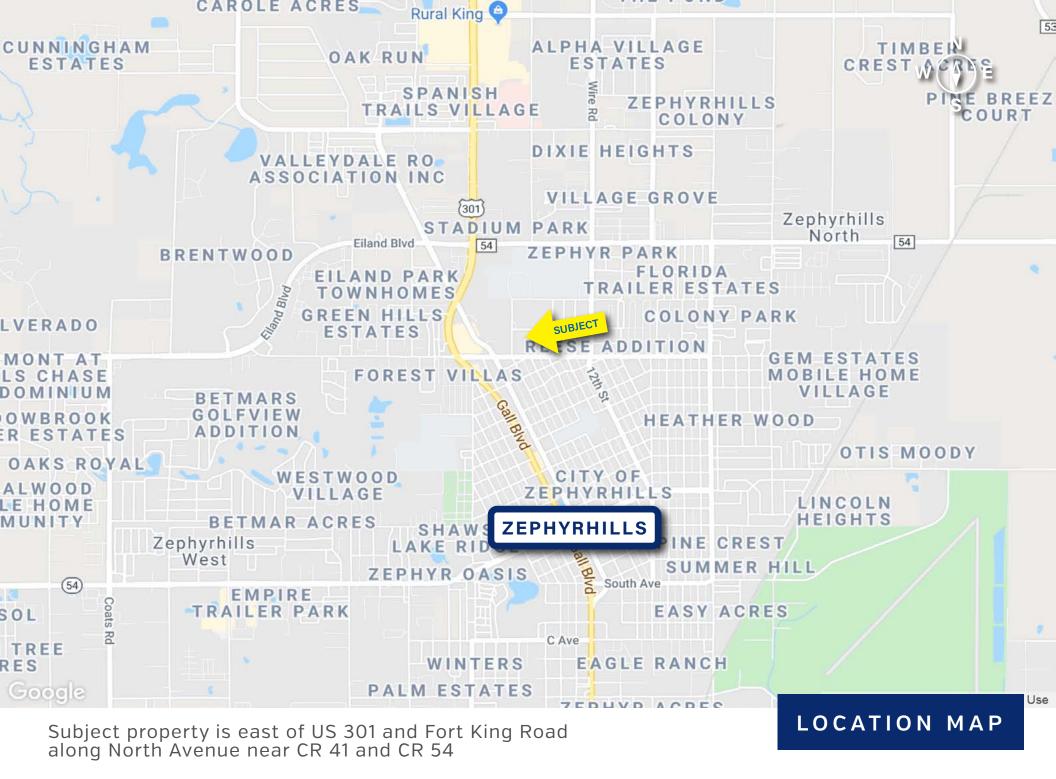

## NORTH AVENUE ZEPHYRHILLS, FL 33542

Located within the heart of Zephryhills, this 2.84 +/- acre property is located 2 blocks from the main N-S corridor, US 301 near CR 41 and CR 54. Surrounded by medical facilities, schools and commerce, this property is an area of growth with 42,000 people within 3 miles and over 58,000 within 5 miles.