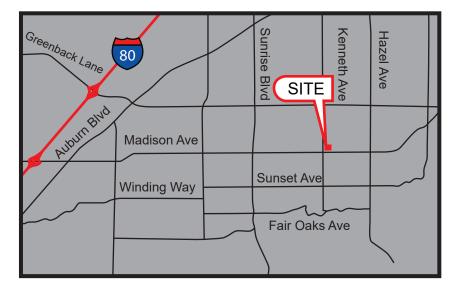

#### **FEATURES**:

- Located at the signalized intersection of Madison Ave and Kenneth Ave (over 34,000 cars per day)
- · Digital monument sign with excellent visibility
- Population of approximately 270,000 within a 5 mile radius
- New leases for Coldwell Banking, Excel Fitness and Pitch & Fiddle now signed with projected opening date of early 2020

### **PROPERTY DETAILS:**

Fair Oaks Pointe is an established neighborhood shopping center located on Madison Ave within walking distance from Bella Vista High School. This center is located on a main thoroughfare within close proximity to a number of retail centers including Birdcage Shopping Center and Sunrise Mall.