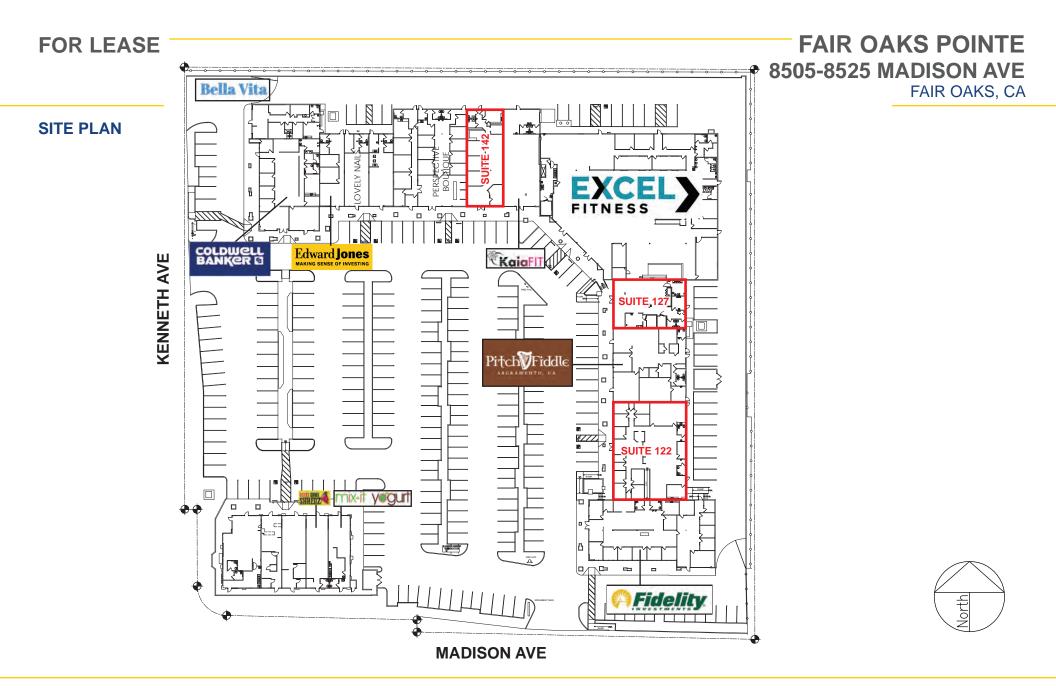

# FAIR OAKS POINTE 8505-8525 MADISON AVE FAIR OAKS, CA 1,801 SF - 4,825 SF RETAIL SUITES

#### **FEATURES**:

- Located at the signalized intersection of Madison Ave and Kenneth Ave (over 34,000 cars per day)
- · Digital monument sign with excellent visibility
- Population of approximately 270,000 within a 5 mile radius
- New leases for Coldwell Banking, Excel Fitness and Pitch & Fiddle now signed with projected opening date of early 2020