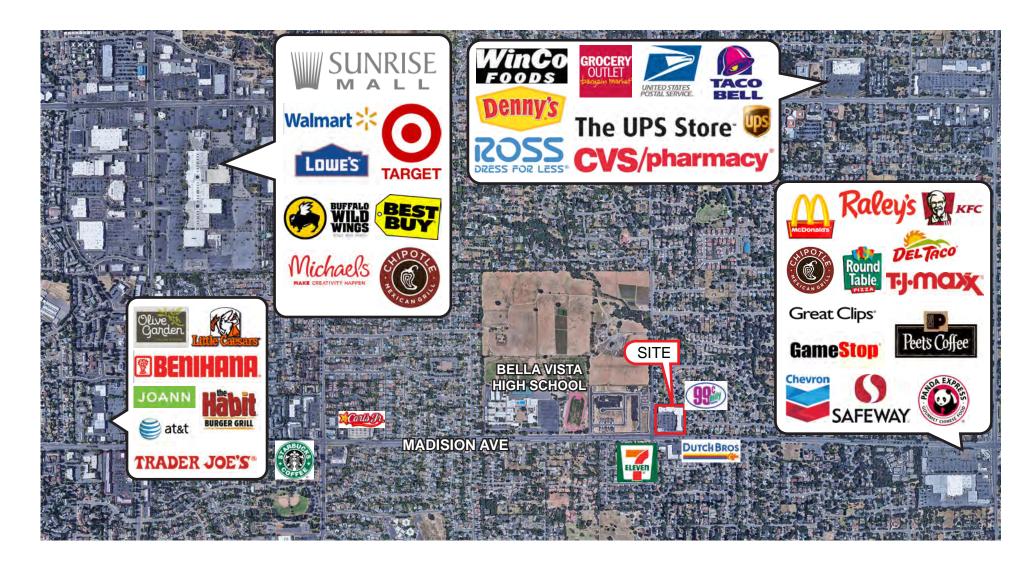

### **PROPERTY DETAILS:**

Fair Oaks Pointe is an established neighborhood shopping center located on Madison Ave within walking distance from Bella Vista High School. This center is located on a main thoroughfare within close proximity to a number of retail centers including Birdcage Shopping Center and Sunrise Mall.

#### **FEATURES**:

- Located at the signalized intersection of Madison Ave and Kenneth Ave (over 34,000 cars per day)
- · Digital monument sign with excellent visibility
- Population of approximately 270,000 within a 5 mile radius
- New leases for Coldwell Banking, Excel Fitness and Pitch & Fiddle now signed with projected opening date of early 2020