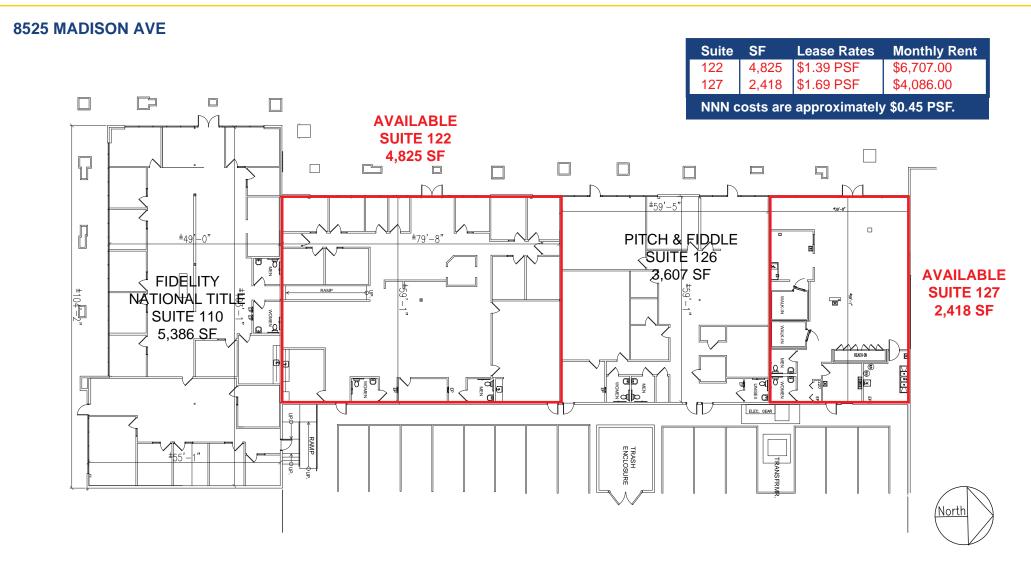

#### LEASE RATES:

Please see additional pages of the flyer.

NNN costs are approximately \$0.45 PSF.

| DEMOGRAPHICS                            | 1 Mile   | 3 Mile   | 5 Mile   |
|-----------------------------------------|----------|----------|----------|
| 2018 Avg. Population:                   | 11,661   | 107,128  | 272,493  |
| 2018 Avg. HH Income:                    | \$77,008 | \$72,217 | \$70,105 |
| Daily Traffic Count: Madison Ave 34,465 |          |          |          |

#### 8525 MADISON AVE