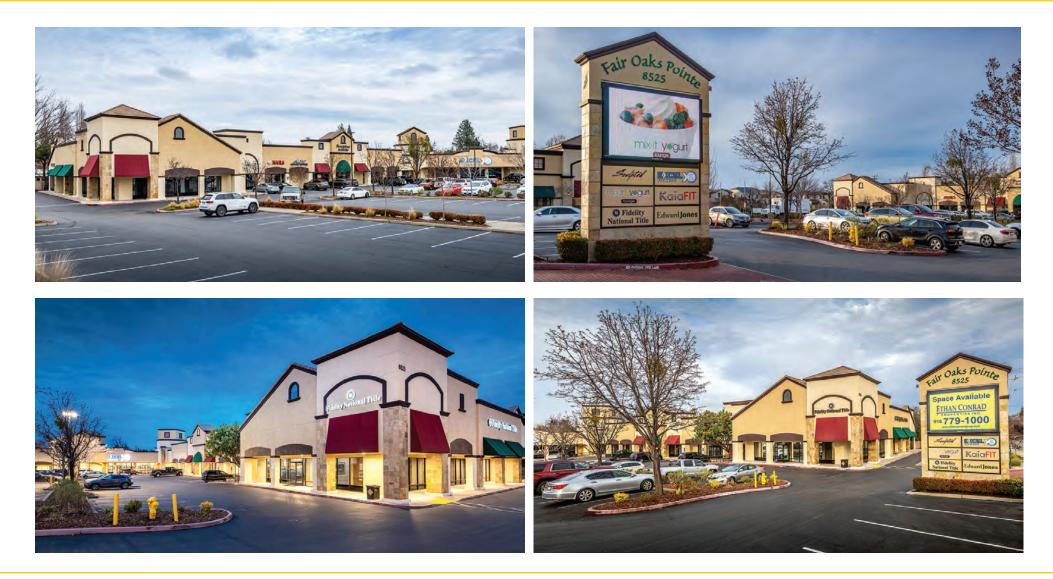

# FAIR OAKS POINTE 8505-8525 MADISON AVE FAIR OAKS, CA 1,801 SF - 4,825 SF RETAIL SUITES

### **PROPERTY DETAILS:**

Fair Oaks Pointe is an established neighborhood shopping center located on Madison Ave within walking distance from Bella Vista High School. This center is located on a main thoroughfare within close proximity to a number of retail centers including Birdcage Shopping Center and Sunrise Mall.

#### 8525 MADISON AVE