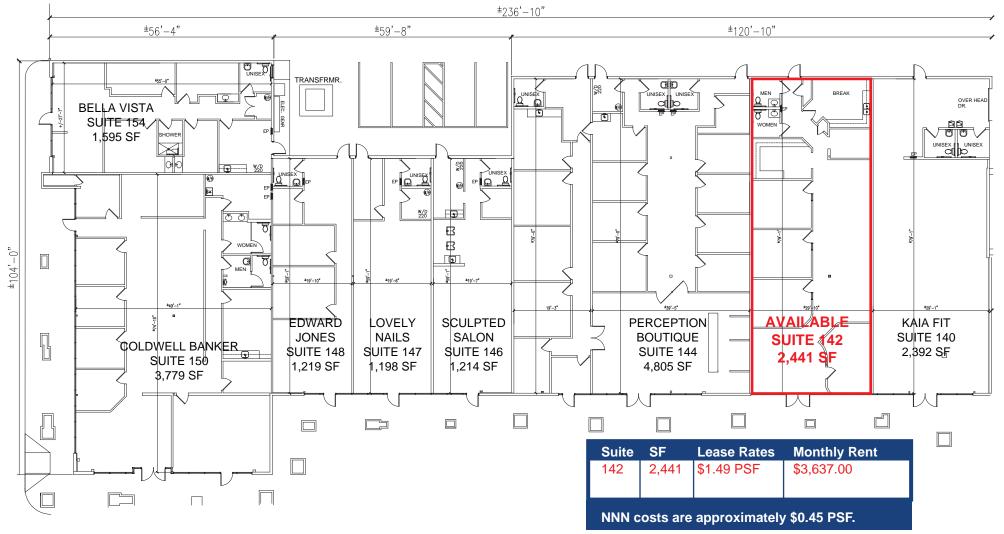

#### LEASE RATES:

Please see additional pages of the flyer.

NNN costs are approximately \$0.45 PSF.

| DEMOGRAPHICS                            | 1 Mile   | 3 Mile   | 5 Mile   |
|-----------------------------------------|----------|----------|----------|
| 2018 Avg. Population:                   | 11,661   | 107,128  | 272,493  |
| 2018 Avg. HH Income:                    | \$77,008 | \$72,217 | \$70,105 |
| Daily Traffic Count: Madison Ave 34,465 |          |          |          |