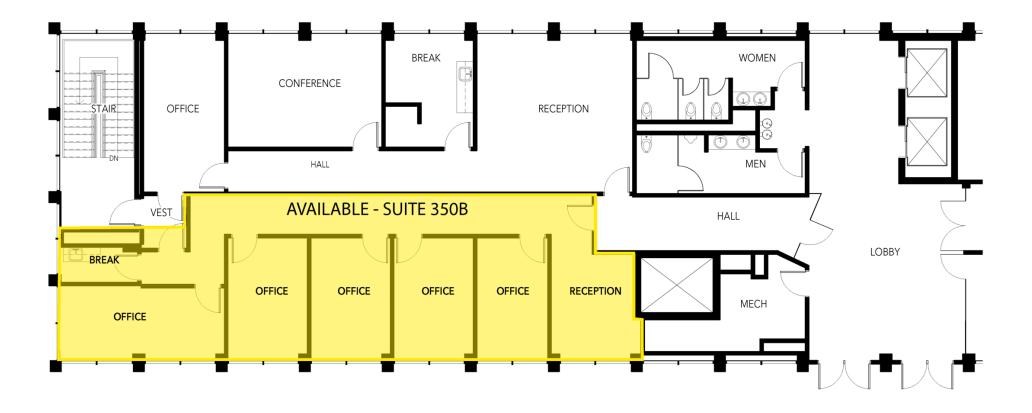

JP RAYNOR, JD, CCIM, SIOR 402.778.7538 | jpraynor@investorsomaha.com

8901 INDIAN HILLS DRIVE SUITE 350B

#### AVAILABLE SPACES

| SPACE | SIZE     | LEASE RATE          | EST. OP. EXP. | EST. TOTAL / MO. |
|-------|----------|---------------------|---------------|------------------|
| 300A  | 2,158 SF | \$15.25 SF/yr (NNN) | \$12.73       | \$5,031.74       |
| 350B  | 1,557 SF | \$15.25 SF/yr (NNN) | \$12.73       | \$3,630.41       |

#### **AVAILABLE SPACES**

| SPACE | SIZE     | LEASE RATE          | EST. OP. EXP. | EST. TOTAL / MO. |
|-------|----------|---------------------|---------------|------------------|
| 350B  | 1,557 SF | \$15.25 SF/yr (NNN) | \$12.73       | \$3,630.41       |