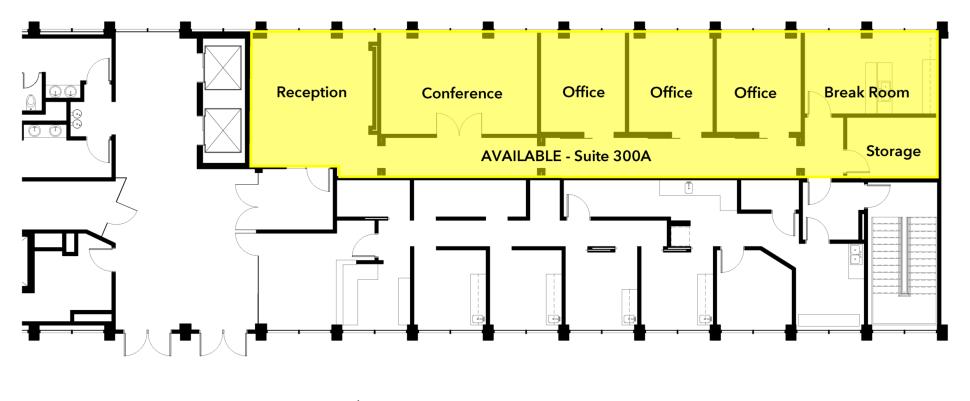

# **8901 INDIAN HILLS DRIVE** SUITE 300A

#### AVAILABLE SPACES

| SPACE | SIZE     | LEASE RATE          | EST. OP. EXP. | EST. TOTAL / MO. |
|-------|----------|---------------------|---------------|------------------|
| 300A  | 2,158 SF | \$15.25 SF/yr (NNN) | \$12.73       | \$5,031.74       |
| 350B  | 1,557 SF | \$15.25 SF/yr (NNN) | \$12.73       | \$3,630.41       |

#### **AVAILABLE SPACES**

| SPACE | SIZE     | LEASE RATE          | EST. OP. EXP. | EST. TOTAL / MO. |
|-------|----------|---------------------|---------------|------------------|
| 300A  | 2,158 SF | \$15.25 SF/yr (NNN) | \$12.73       | \$5,031.74       |