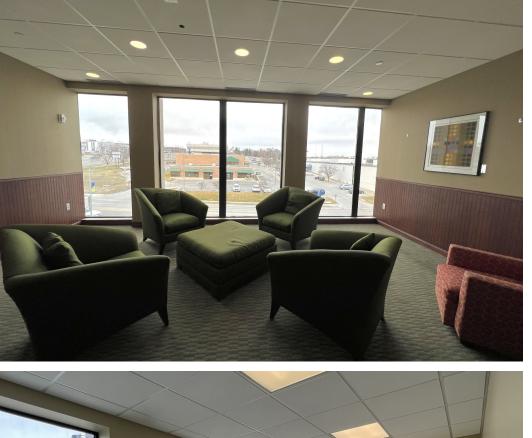

#### **PROPERTY HIGHLIGHTS**

- Great location at 90th & Dodge
- Quick and easy access to Dodge Street & Interstate 680
- Efficient layout with many private offices with floor to ceiling windows
- Professionally managed building
- All amenities in the immediate area