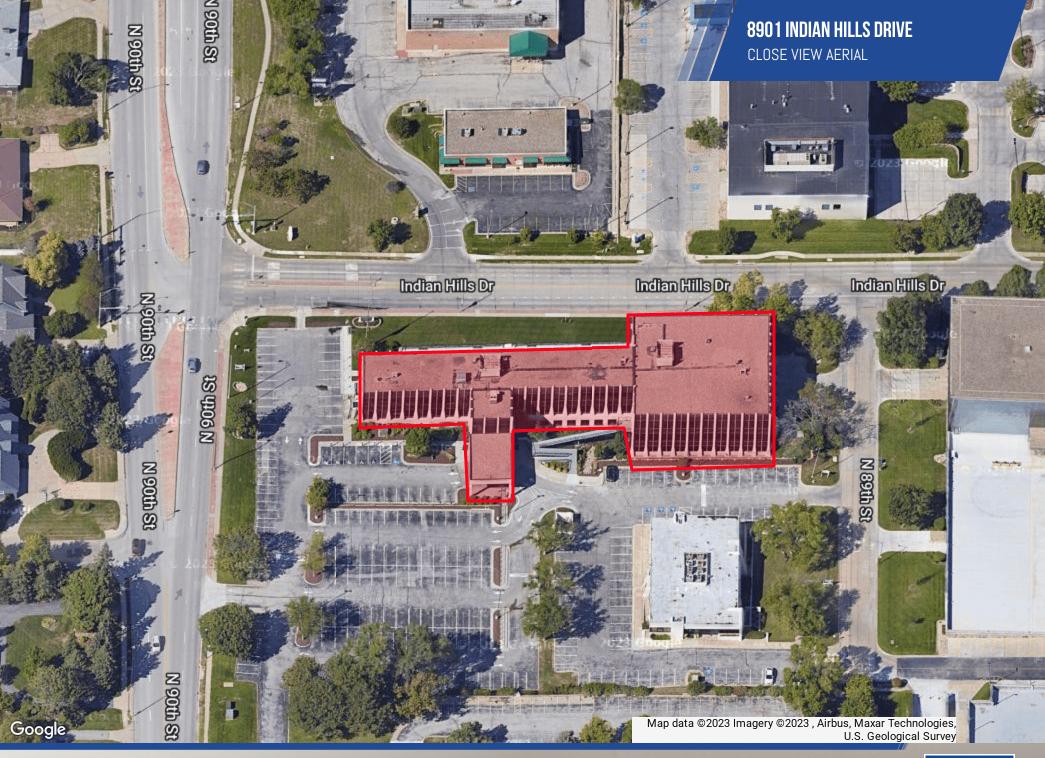

# **MITCHELL MEDICAL PLAZA**

8901 INDIAN HILLS DRIVE, OMAHA, NE 68114

#### SITE INFORMATION

| Cross-Streets        | 90th & Indian Hills Drive        |
|----------------------|----------------------------------|
| County               | Douglas                          |
| Zoning               | GO                               |
| Lot Size             | 1.44 Acres                       |
| Location Description | SEC 90th & Indian Hills<br>Drive |