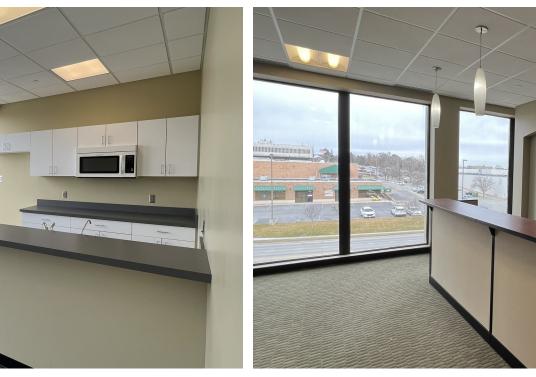

#### **PROPERTY HIGHLIGHTS**

- Great location at 90th & Dodge
- Quick and easy access to Dodge Street & Interstate 680
- Efficient layout with many private offices with floor to ceiling windows
- Professionally managed building
- All amenities in the immediate area