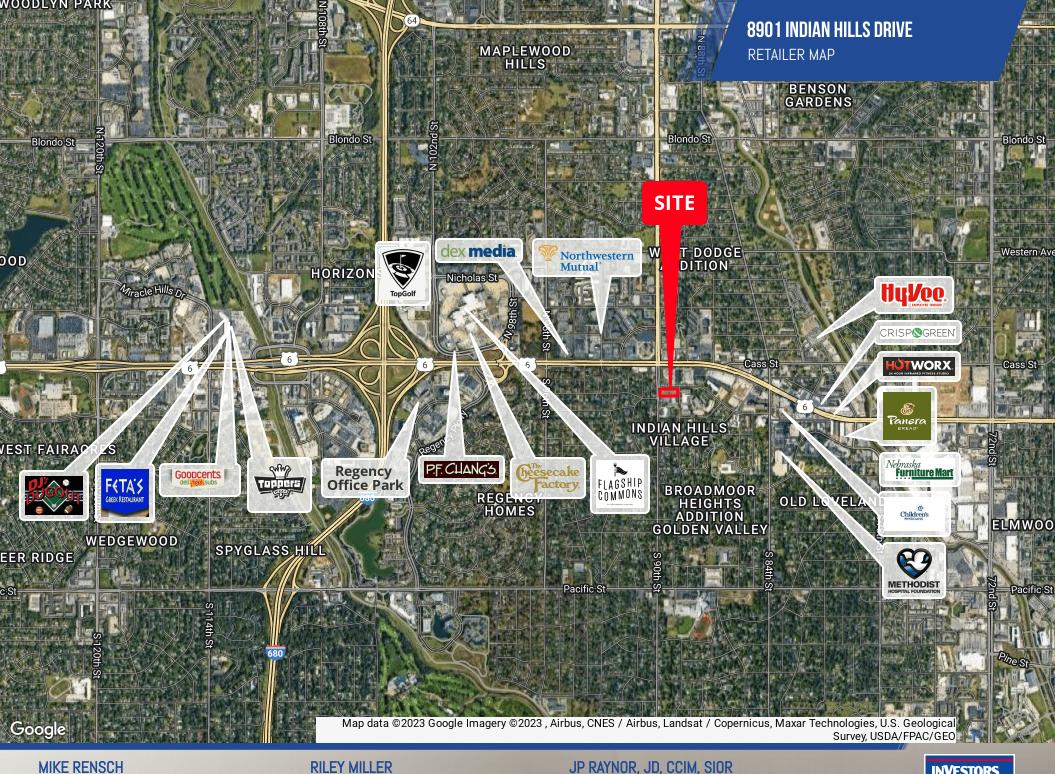

# **MITCHELL MEDICAL PLAZA**

8901 INDIAN HILLS DRIVE, OMAHA, NE 68114

#### **PROPERTY HIGHLIGHTS**

- Great location at 90th & Dodge
- Quick and easy access to Dodge Street & Interstate 680
- Efficient layout with many private offices with floor to ceiling windows
- Professionally managed building
- All amenities in the immediate area