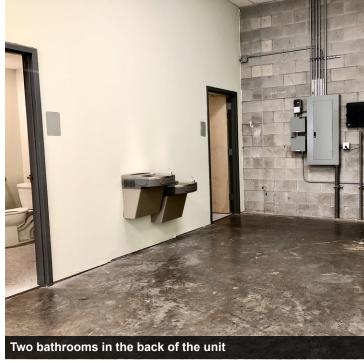

## PROPERTY OVERVIEW

**Location**: In University Station Whole Foods plaza, less than a mile to I-75 and University Trade Center (UTC) Mall.

**Summary:** Retail space available in bustling University Station Plaza, home of Whole Foods and Wawa gas station, on the corner of University Parkway and N Honore. Approximately a half mile from UTC mall. Over **50,000 AADT**. Fantastic retail exposure in busy plaza on significant lighted intersection. **Minimum 5-year initial term.** 