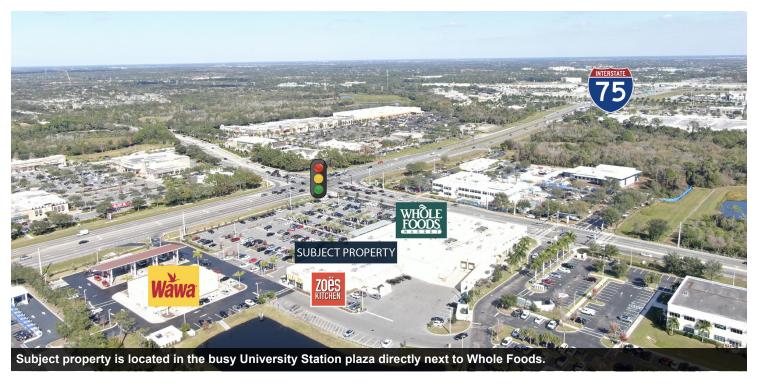

## PROPERTY OVERVIEW

**Location**: In University Station Whole Foods plaza, less than a mile to I-75 and University Trade Center (UTC) Mall.

**Summary:** Retail space available in bustling University Station Plaza, home of Whole Foods and Wawa gas station, on the corner of University Parkway and N Honore. Approximately a half mile from UTC mall. Over **50,000 AADT**. Fantastic retail exposure in busy plaza on significant lighted intersection. **Minimum 5-year initial term.** 