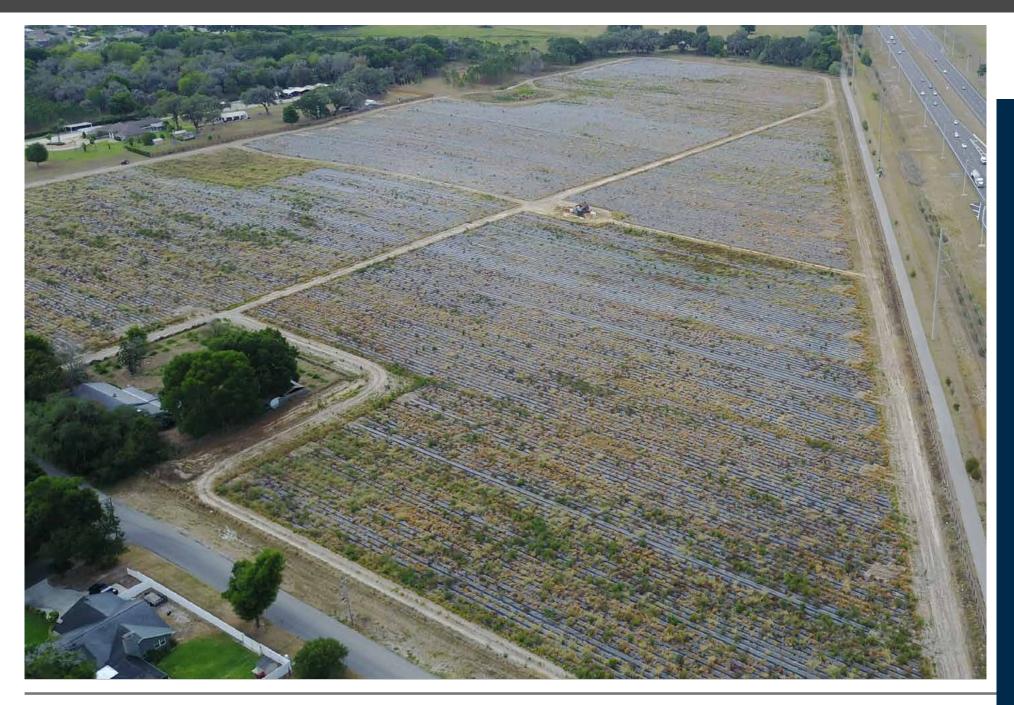

#### Site/Building

- 38.5 +/- acres of vacant land
- 1,953 +/- ft. of frontage on US 98 and 1,045 +/- ft. on Boy Scout Ranch Road