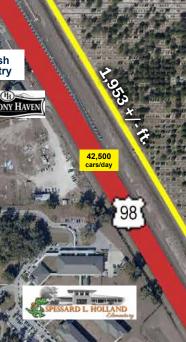

#### Site/Building

- 38.5 +/- acres of vacant land
- 1,953 +/- ft. of frontage on US 98 and 1,045 +/- ft. on Boy Scout Ranch Road

# i EXECUTIVE SUMMARY

| Site Address:                         | US 98 & Boy Scout Ranch Road<br>Bartow, FL 33830                                                                                                    |
|---------------------------------------|-----------------------------------------------------------------------------------------------------------------------------------------------------|
| County:                               | Polk                                                                                                                                                |
| PIN (Property Identification Number): | 242924288500000041, 242924000000014010                                                                                                              |
| Land Size:                            | 38.5 +/- acres                                                                                                                                      |
| Property Use:                         | Vacant Agriculture                                                                                                                                  |
| Utilities:                            | Polk County - 10" Water Line on Boy Scount Ranch Road<br>City of Bartow - Sewer Force Main across US 98 at<br>Spessard F. Holland Elementary School |
| Future Land Use:                      | RS - Residential Surburban (Polk)                                                                                                                   |
| Potential Land Use:                   | Option to change residential based Mixed PD                                                                                                         |
| Taxes 2019:                           | \$514.75 - includes agriculture exemption                                                                                                           |
| Traffic Count:                        | 45,000 cars/day on US 98                                                                                                                            |
| Price:                                | \$5,500,000                                                                                                                                         |