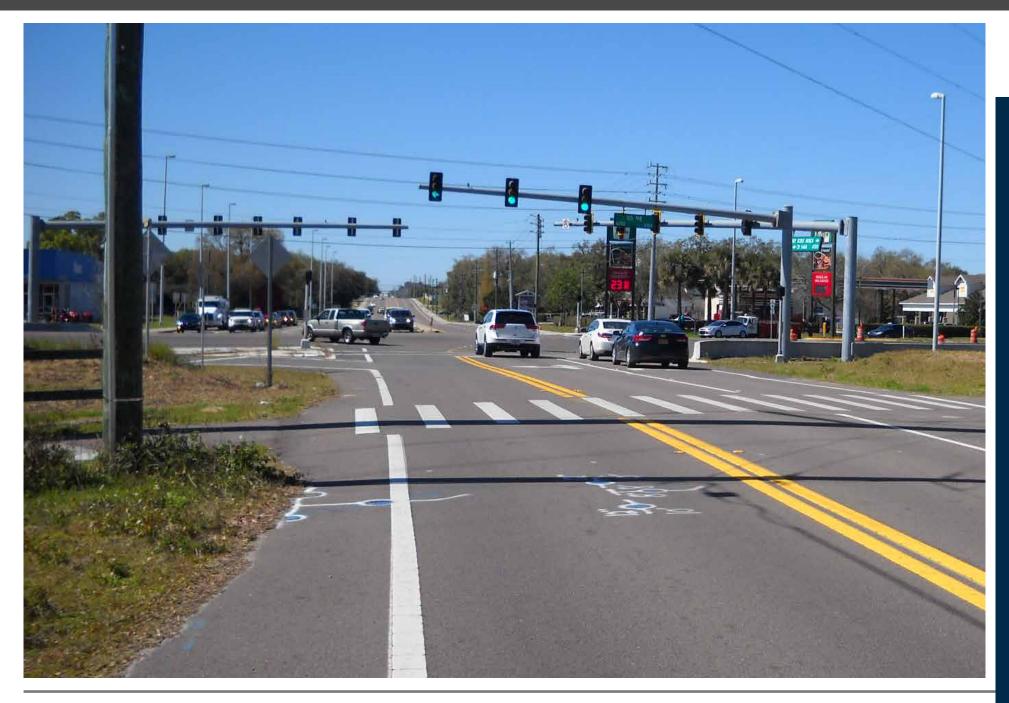

#### Site/Building

- 38.5 +/- acres of vacant land
- 1,953 +/- ft. of frontage on US 98 and 1,045 +/- ft. on Boy Scout Ranch Road

# i EXECUTIVE SUMMARY

| Site Address:                         | US 98 & Boy Scout Ranch Road<br>Bartow, FL 33830                                                                                                    |
|---------------------------------------|-----------------------------------------------------------------------------------------------------------------------------------------------------|
| County:                               | Polk                                                                                                                                                |
| PIN (Property Identification Number): | 242924288500000041, 242924000000014010                                                                                                              |
| Land Size:                            | 38.5 +/- acres                                                                                                                                      |
| Property Use:                         | Vacant Agriculture                                                                                                                                  |
| Utilities:                            | Polk County - 10" Water Line on Boy Scount Ranch Road<br>City of Bartow - Sewer Force Main across US 98 at<br>Spessard F. Holland Elementary School |
| Future Land Use:                      | RS - Residential Surburban (Polk)                                                                                                                   |
| Potential Land Use:                   | Option to change residential based Mixed PD                                                                                                         |
| Taxes 2019:                           | \$514.75 - includes agriculture exemption                                                                                                           |
| Traffic Count:                        | 45,000 cars/day on US 98                                                                                                                            |
| Price:                                | \$5,500,000                                                                                                                                         |