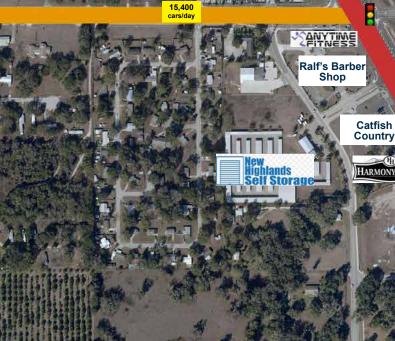

# **PROPERTY FOR SALE**

## 38.5 +/- Acres Mixed Use US 98 & Boy Scout Ranch Road \$5,500,000

Market

Allstate

## Boy Scout Ranch Rd.

530 +/- ft.



Trinity Christian Center







## TABLE OF CONTENTS

**Agent Information** 3 **Property Highlights** 4 **Executive Summary** 5 **Regional Location Map** 6 **Location Map** 7 **Demographics Map** 8-11 Market Area 12 Trade Area 13 **Neighborhood Aerial** 14 Site Aerial 15 **Parcel Data** 16-17 Photos 18-20 **Future Land Use Information** 21-26 **Confidentiality & Disclaimer** 27

## AGENT INFORMATION



### **Contact Information:**

Todd@SRDcommercial.com 863.877.2846

### Todd Dantzler, CCIM

#### Managing Partner, Broker

Todd Dantzler, CCIM, is a managing partner of SVN Saunders Ralston Dantzler Realty.

He is a well-known authority on commercial properties and land use in the Lakeland-Winter Haven metro and surrounding areas. Todd specializes in commercial properties, investment prope