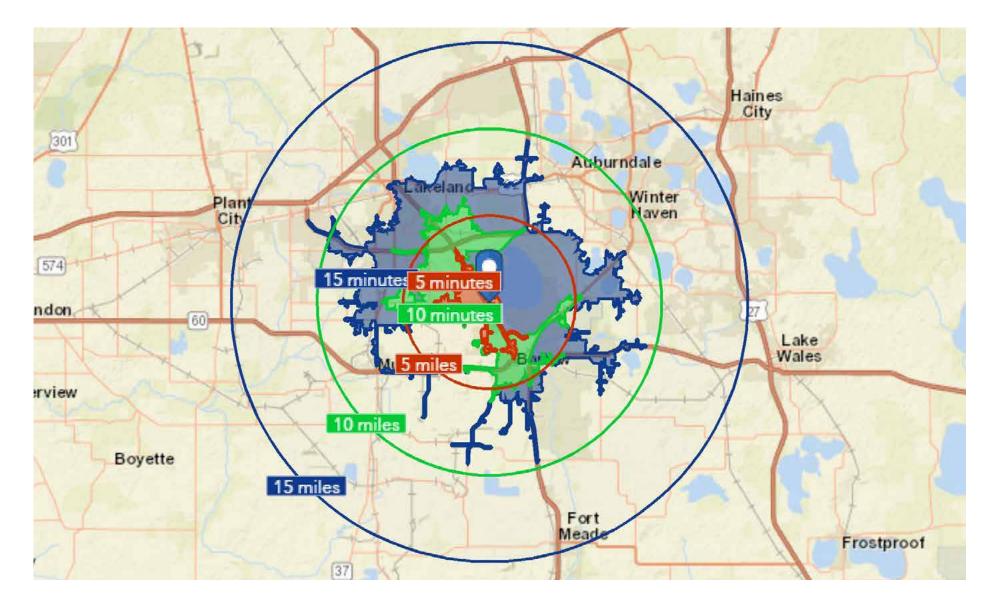

# DEMOGRAPHICS MAP

## 5,10,15 Mile Radius 5,10,15 Minute Drive

SRDcommercial.com | 877.518.5263