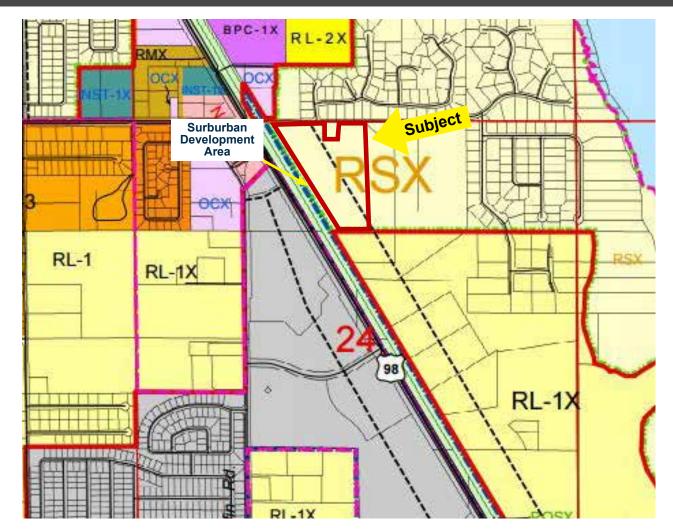

#### Political/Legal

- Residential Suburban future land use which is within the Suburban Development Area (SDA)
- Future Land Use permits single-family dwelling units, family care homes, agricultural support

#### uses, and community facilities.