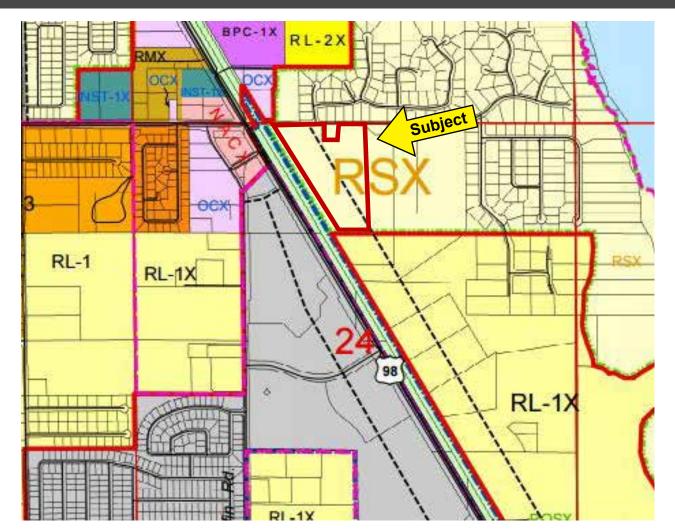

#### Political/Legal

- Residential Suburban future land use which is within the Suburban Development Area (SDA)
- Future Land Use permits single-family dwelling units, family care homes, agricultural support

#### uses, and community facilities.