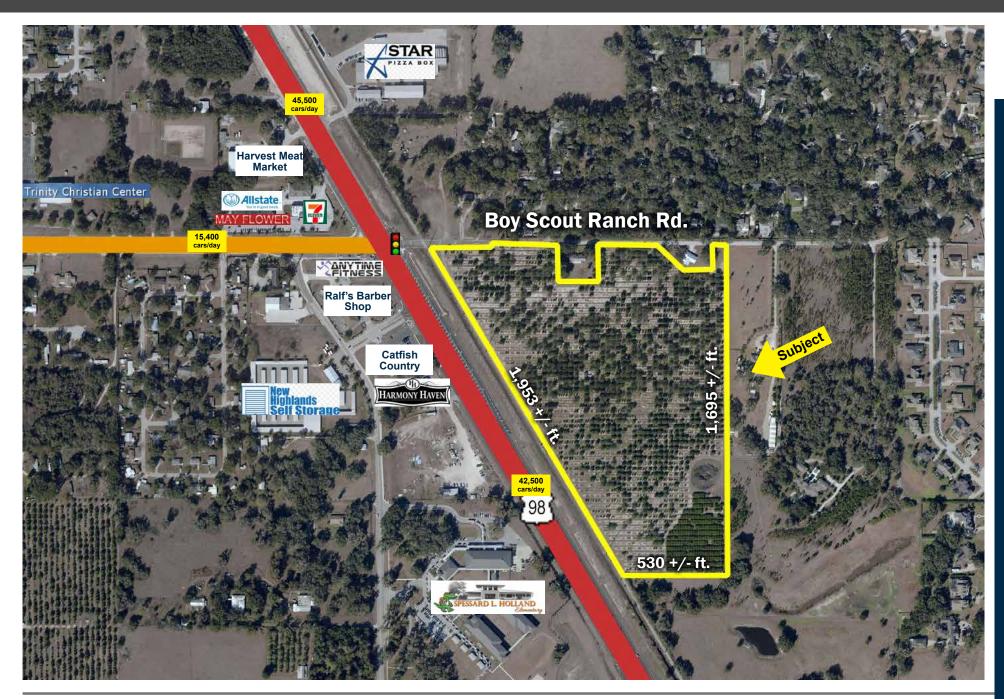

## Boy Scout Ranch Rd.

530 +/- ft.

Trinity Christian Center

#### Site/Building

- 38.5 +/- acres of vacant land
- 1,953 +/- ft. of frontage on US 98 and 1,045 +/- ft. on Boy Scout Ranch Road