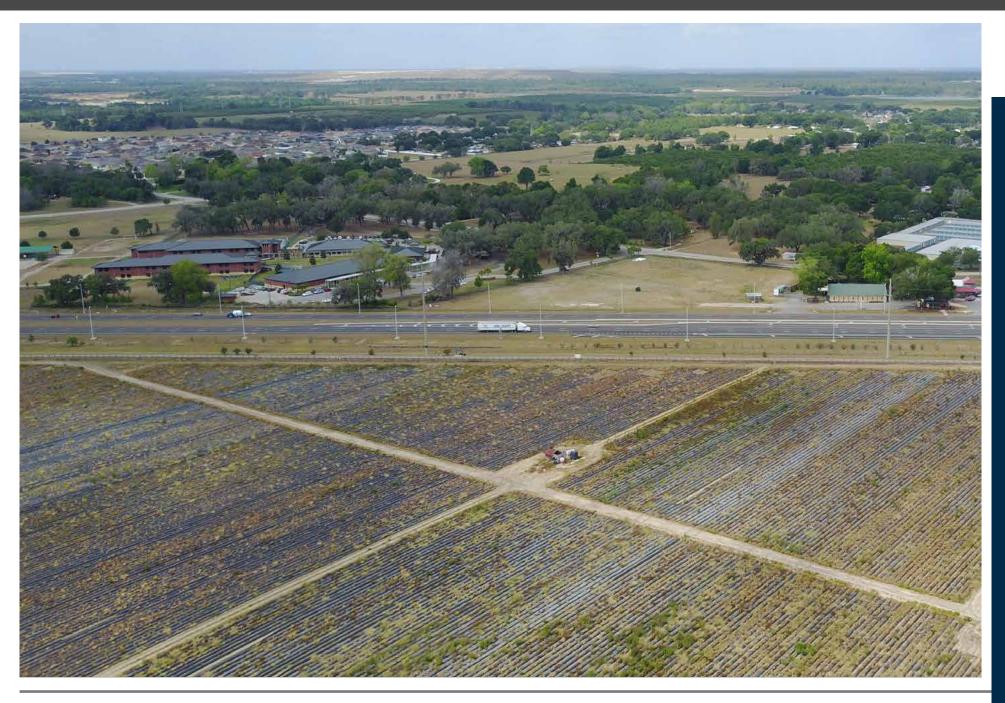

### Location

- Property is located in fast growing "Lakeland Highlands"
- Median Household Income within a 3 mile radius is \$73,227 which is 67% higher than Polk County
- Close proximity to Publix, future Lakeland Regional Health campus, Bartow Regional Medical

**Center, and Downtown Bartow** 