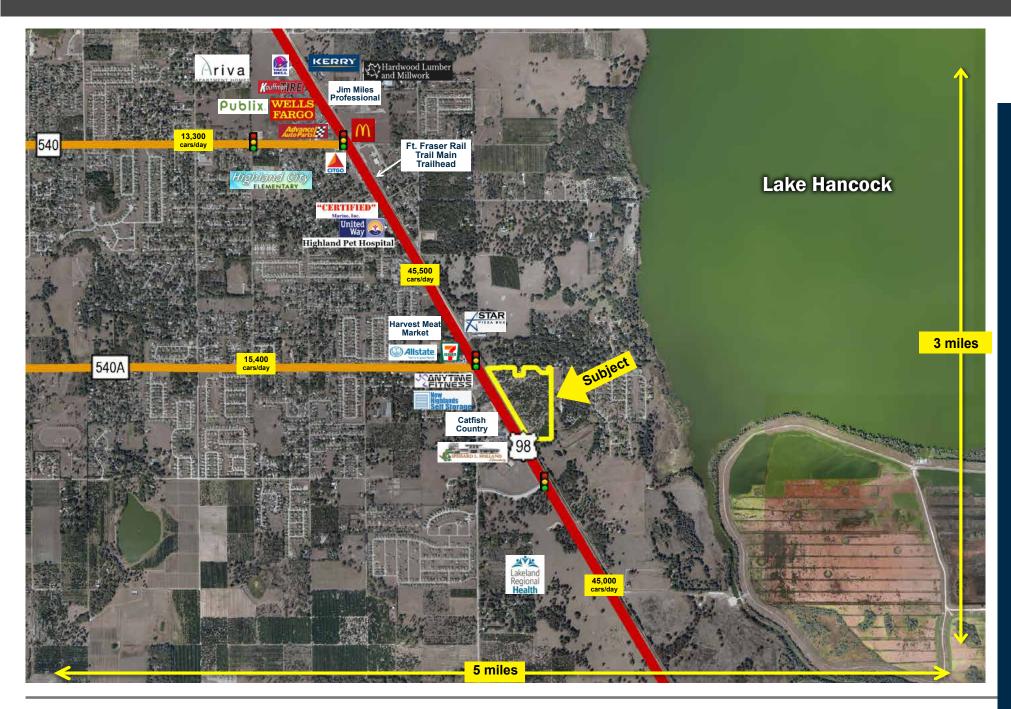

12.23%      | 13.34%     | 13.27%      |
| 55 - 64                         | 13.70%        | 12.80%          | 13.00%          | 13.00%           | 13.60%            | 13.00%            | 13.00%      | 13.37%     | 12.82%      |
| 65 - 74                         | 9.10%         | 9.90%           | 10.80%          | 7.20%            | 9.00%             | 9.50%             | 11.61%      | 10.90%     | 8.76%       |
| 75 - 84                         | 4.10%         | 5.20%           | 5.80%           | 2.90%            | 4.10%             | 4.80%             | 6.21%       | 6.03%      | 4.35%       |
| 85+                             | 1.40%         | 2.20%           | 2.40%           | 0.90%            | 1.40%             | 1.90%             | 2.30%       | 2.59%      | 1.92%       |



















| 1 Owner an                                                     | d Property Description                                            |