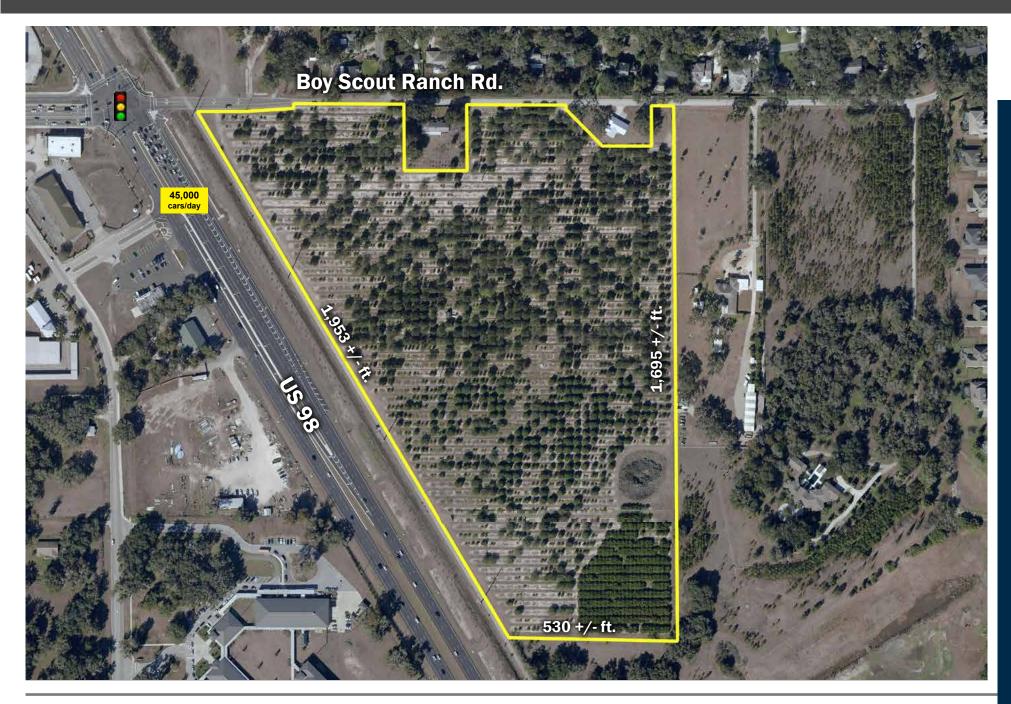

## Boy Scout Ranch Rd.

530 +/- ft.

Trinity Christian Center

#### Site/Building

- 38.5 +/- acres of vacant land
- 1,953 +/- ft. of frontage on US 98 and 1,045 +/- ft. on Boy Scout Ranch Road