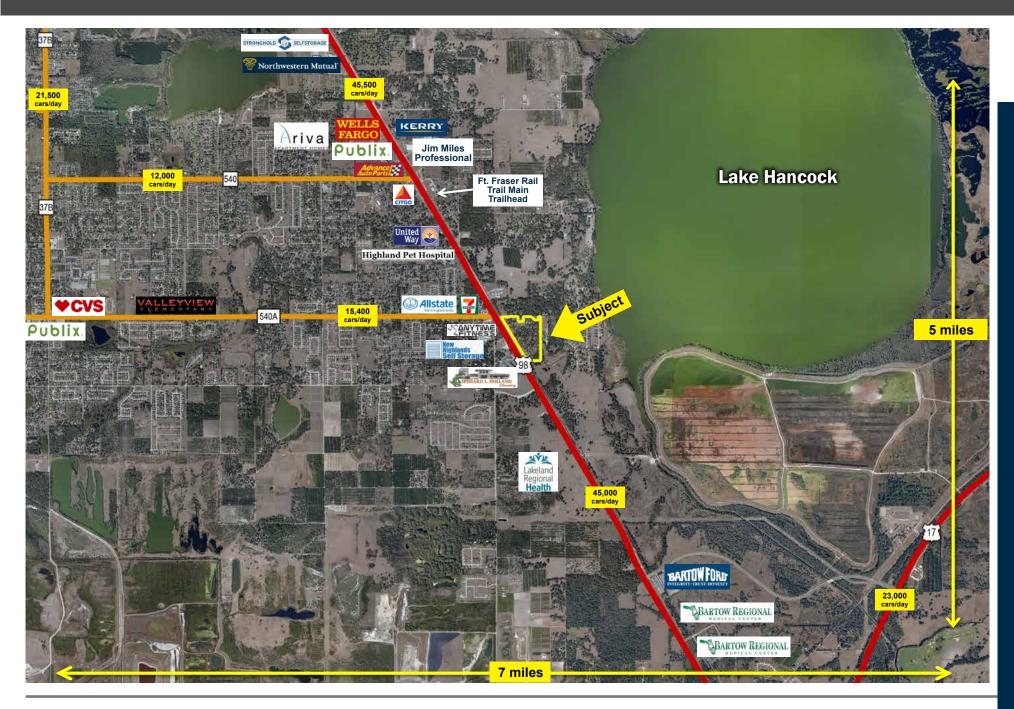

# REGIONAL LOCATION MAP

### **Close proximity to Bartow Regional Hospital and Downtown Bartow**