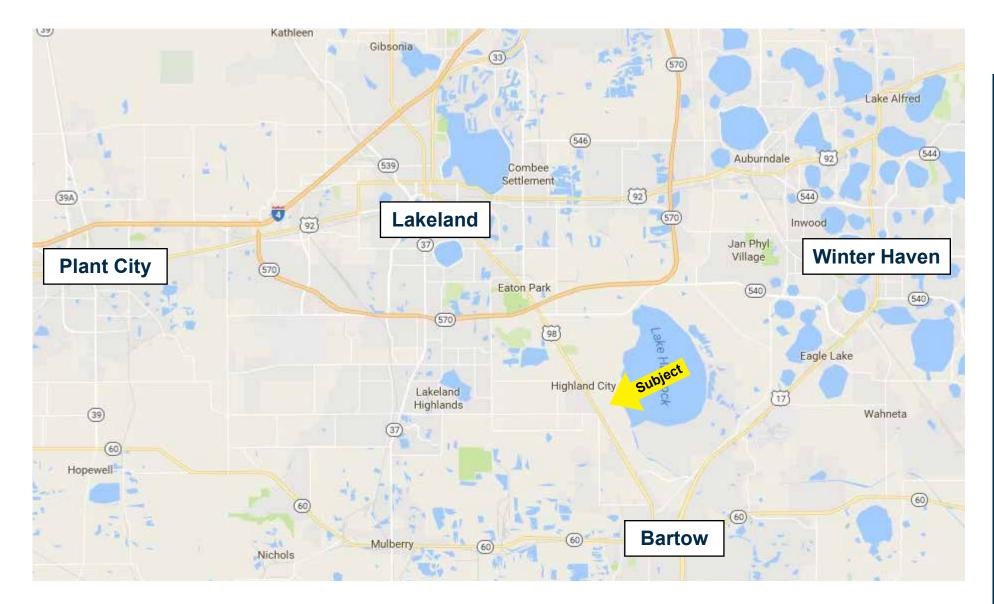

|
| Taxes 2019:                           | \$514.75 - includes agriculture exemption                                                                                                           |
| Traffic Count:                        | 45,000 cars/day on US 98                                                                                                                            |
| Price:                                | \$5,500,000                                                                                                                                         |

# REGIONAL LOCATION MAP



### **Close proximity to Bartow Regional Hospital and Downtown Bartow**

# LOCATION MAP



### 3.8 +/- miles south of the Polk Parkway

# M DEMOGRAPHICS MAP



## 1, 3, 5 Mile Radius 5 & 10 Minute Drive

SRDcommercial.com | 877.518.5263

# **DEMOGRAPHICS**

| Benchmark Demographics                         | <u>1 mile</u>  | <u>3 miles</u> | <u>5 miles</u> | <u>5 minutes</u> | <u>10 minutes</u> | <u>Polk</u>    | <u>FL</u>      | US             |
|------------------------------------------------|----------------|----------------|----------------|------------------|-------------------|----------------|----------------|----------------|
| Population                                     | 3,500          | 17,409         | 50,775         | 12,483           | 56,251            | 642,909        | 20,108,440     | 323,580,626    |
| Households                                     | 1,23