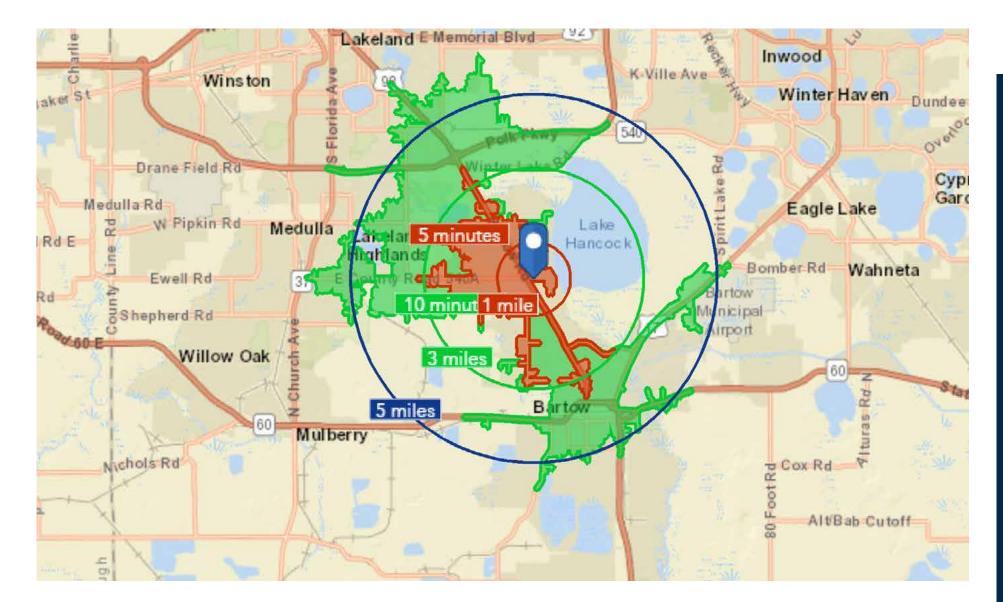

# M DEMOGRAPHICS MAP

## 1, 3, 5 Mile Radius 5 & 10 Minute Drive

SRDcommercial.com | 877.518.5263