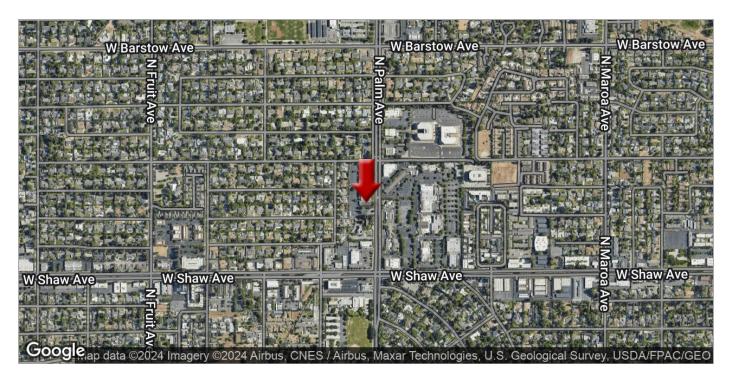

#### LOCATION OVERVIEW

Attractive freestanding office building located within the ±4.07 Acres of manicured grounds and lush landscape. North Palm Office Complex is just north of the northwest corner of Shaw and Palm Avenues, south of W Barstow Ave, east of N Fruit Ave, west of N Maroa Ave. Prime location across the street from Fig Garden Village, a retail icon within Fresno for more than 50 years. Fig Garden features an appealing mix of national, regional and local retailers, like Williams-Sonoma. Anthropologie. Soma Intimates, Lululemon, Banana Republic, Arait, Bath & Body Works, Brow Beauty, Bella Vino Cellars, Chico's, Chipotle, Cigars Limited, Cold Stone Creamery, Eddie Bauer, Deli Delicious, CVS Pharmacy, Elbow Room, GNC Live Well, The Habit Burger Grill, Hungry Bear Cookies, and Jamba Juice to name a few. Fig Garden also serves as host for many key community events.