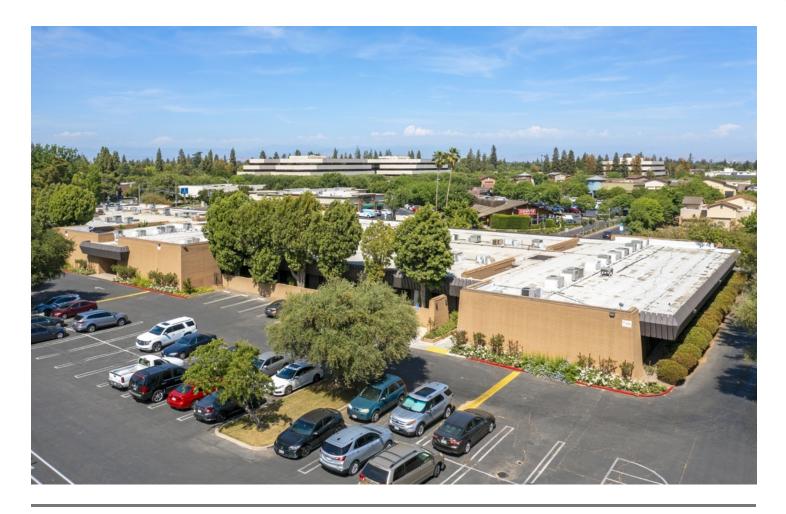

## RENOVATED PROFESSIONAL / GENERAL OFFICE SPACES AVAILABLE

5151 N Palm Ave, Fresno, CA 93704

| AVAILABLE SF:             | 1,200 SF                                                      |  |  |
|---------------------------|---------------------------------------------------------------|--|--|
| LEASE RATE:               | \$1.40 SF/Month (\$0.55 Per SF Per<br>Month Of CAM/Utilities) |  |  |
| LOT SIZE:                 | 4.07 Acres                                                    |  |  |
| BUILDING SIZE:            | 41,010 SF                                                     |  |  |
| ZONING:                   | CMX                                                           |  |  |
| MARKET:                   | Shaw Westgate Center                                          |  |  |
| SUB MARKET:               | West Shaw Submarket                                           |  |  |
| CROSS STREETS: W Shaw Ave |                                                               |  |  |

#### **PROPERTY OVERVIEW**

 $\pm$ 1,200 SF of professional office space available in a  $\pm$ 41,010 SF Office Building located off Shaw and Palm. There is currently one space available and all units have access to nice restrooms, signage, and abundant parking. Excellent northwest location directly across from Fig Garden Village, abundant parking lot conveniently located at the back of the building with additional street parking.

#### LOCATION OVERVIEW

Attractive freestanding office building located within the ±4.07 Acres of manicured grounds and lush landscape. North Palm Office Complex is just north of the northwest corner of Shaw and Palm Avenues, south of W Barstow Ave, east of N Fruit Ave, west of N Maroa Ave. Prime location across the street from Fig Garden Village, a retail icon within Fresno for more than 50 years. Fig Garden features an appealing mix of national, regional and local retailers, like Williams-Sonoma. Anthropologie. Soma Intimates, Lululemon, Banana Republic, Arait, Bath & Body Works, Brow Beauty, Bella Vino Cellars, Chico's, Chipotle, Cigars Limited, Cold Stone Creamery, Eddie Bauer, Deli Delicious, CVS Pharmacy, Elbow Room, GNC Live Well, The Habit Burger Grill, Hungry Bear Cookies, and Jamba Juice to name a few. Fig Garden also serves as host for many key community events.