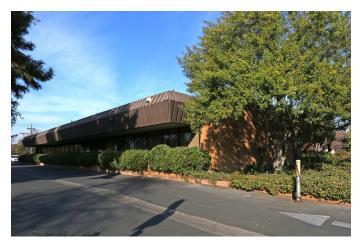

## RENOVATED PROFESSIONAL / GENERAL OFFICE SPACES AVAILABLE

5151 N Palm Ave, Fresno, CA 93704

| AVAILABLE SF:             | 1,200 SF                                                      |  |  |
|---------------------------|---------------------------------------------------------------|--|--|
| LEASE RATE:               | \$1.40 SF/Month (\$0.55 Per SF Per<br>Month Of CAM/Utilities) |  |  |
| LOT SIZE:                 | 4.07 Acres                                                    |  |  |
| BUILDING SIZE:            | 41,010 SF                                                     |  |  |
| ZONING:                   | CMX                                                           |  |  |
| MARKET:                   | Shaw Westgate Center                                          |  |  |
| SUB MARKET:               | West Shaw Submarket                                           |  |  |
| CROSS STREETS: W Shaw Ave |                                                               |  |  |

### PROPERTY FEATURES

- ±1,200 SF Available | Move-In Ready Condition
- \$20 Per SF Tenant Improvement Allowance Available
- Prime Location Across the Street from Fig Garden Village
- New Paint & Flooring | Multiple Configurations Available
- Well-Known Freestanding Office Building + Parking
- Private Offices, Open Rooms, Multiple Entrance Points
- Parking On All Sides Of Building on ±4.07 Acres
- Convenient Location Between CA-99, CA-41, and CA-180
- Excellent Presence Surrounded with Quality Tenants
- ±4.07 Acres of Manicured Grounds and Lush Landscape
- Ample Private Parking Lot on all sides of the Building + Street Parking
- Excellent Shaw/Palm Presence Surrounded with Quality Tenants

#### **PROPERTY OVERVIEW**

 $\pm$ 1,200 SF of professional office space available in a  $\pm$ 41,010 SF Office Building located off Shaw and Palm. There is currently one space available and all units have access to nice restrooms, signage, and abundant parking. Excellent northwest location directly across from Fig Garden Village, abundant parking lot conveniently located at the back of the building with additional street parking.