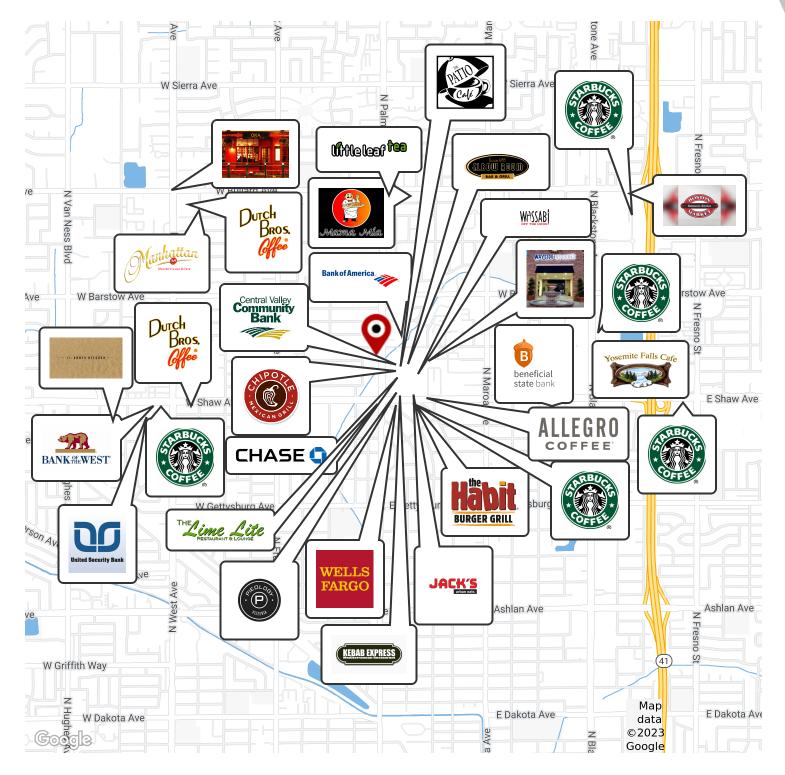

#### LOCATION OVERVIEW

Attractive freestanding office building located within the ±4.07 Acres of manicured grounds and lush landscape. North Palm Office Complex is just north of the northwest corner of Shaw and Palm Avenues, south of W Barstow Ave, east of N Fruit Ave, west of N Maroa Ave. Prime location across the street from Fig Garden Village, a retail icon within Fresno for more than 50 years. Fig Garden features an appealing mix of national, regional and local retailers, like Williams-Sonoma. Anthropologie. Soma Intimates, Lululemon, Banana Republic, Arait, Bath & Body Works, Brow Beauty, Bella Vino Cellars, Chico's, Chipotle, Cigars Limited, Cold Stone Creamery, Eddie Bauer, Deli Delicious, CVS Pharmacy, Elbow Room, GNC Live Well, The Habit Burger Grill, Hungry Bear Cookies, and Jamba Juice to name a few. Fig Garden also serves as host for many key community events.