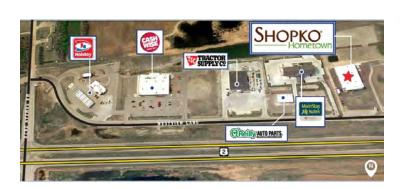

# SHOPKO HOMETOWN-STANLEY

702 Westview Lane, Stanley, ND 58784

## **PROPERTY OVERVIEW**

HUGE PRICE REDUCTION!!!! Almost new Shopko Hometown store. Shopko's loss can be your gain. 26,004 SH on  $\pm$ -2.5 acres. Ready to open your Stanley Location?

## **PROPERTY HIGHLIGHTS**

- Average HH Income \$74,795 3-Mile
- \$9.95 PSF/Yr NNN
- · Large paved parking area
- Great Visibility
- · Very well-constructed
- Drive-thru window