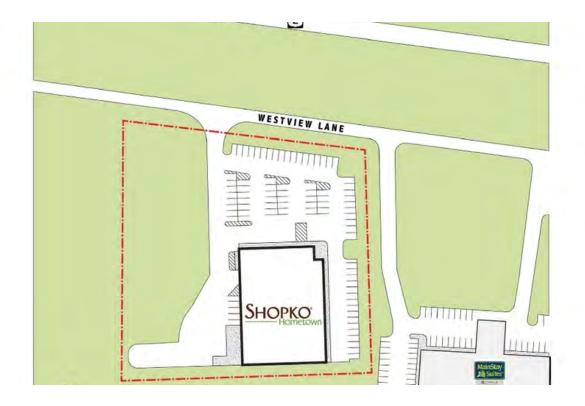

# SHOPKO HOMETOWN-STANLEY

702 Westview Lane, Stanley, ND 58784

## **PROPERTY OVERVIEW**

HUGE PRICE REDUCTION!!!! Almost new Shopko Hometown store. Shopko's loss can be your gain. 26,004 SH on  $\pm$ -2.5 acres. Ready to open your Stanley Location?

## **PROPERTY HIGHLIGHTS**

- Average HH Income \$74,795 3-Mile
- \$9.95 PSF/Yr NNN
- · Large paved parking area
- Great Visibility
- · Very well-constructed
- Drive-thru window