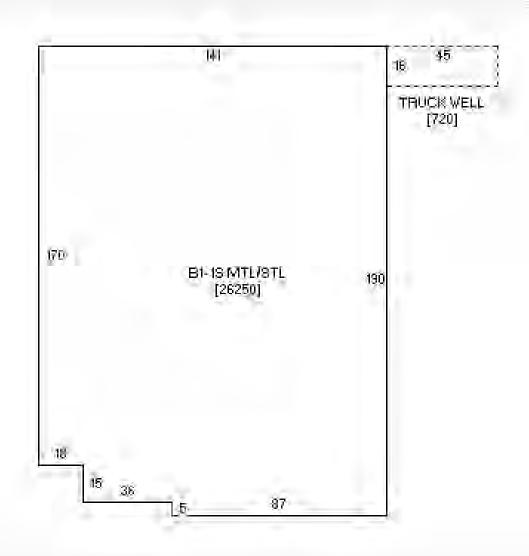

### **OFFERING SUMMARY**

| SALE PRICE:    | \$3,195,000 |  |
|----------------|-------------|--|
| AVAILABLE SF:  | 26,004 SF   |  |
| LOT SIZE:      | 2.53 Acres  |  |
| YEAR BUILT:    | 2016        |  |
| BUILDING SIZE: | 26,000 SF   |  |
| ZONING:        | Commercial  |  |
| MARKET:        | Stanley-ND  |  |
| PRICE / SF:    | \$122.88    |  |

## **PROPERTY OVERVIEW**

HUGE PRICE REDUCTION!!!! Almost new Shopko Hometown store. Shopko's loss can be your gain. 26,004 SH on  $\pm$ -2.5 acres. Ready to open your Stanley Location?