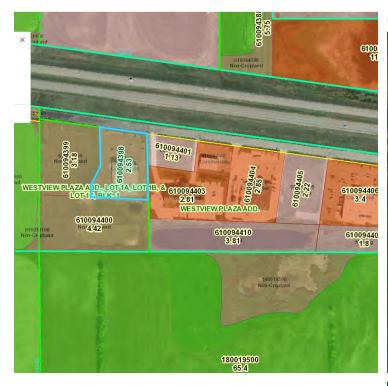

# SHOPKO HOMETOWN-STANLEY

702 Westview Lane, Stanley, ND 58784

## **PROPERTY OVERVIEW**

HUGE PRICE REDUCTION!!!! Almost new Shopko Hometown store. Shopko's loss can be your gain. 26,004 SH on  $\pm$ -2.5 acres. Ready to open your Stanley Location?