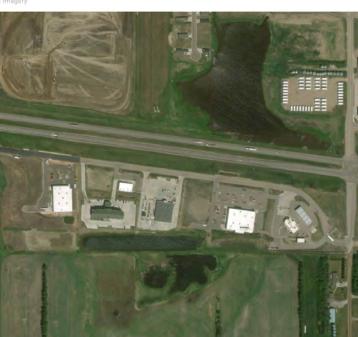

# SHOPKO HOMETOWN-STANLEY

702 Westview Lane, Stanley, ND 58784

## **PROPERTY OVERVIEW**

HUGE PRICE REDUCTION!!!! Almost new Shopko Hometown store. Shopko's loss can be your gain. 26,004 SH on  $\pm$ -2.5 acres. Ready to open your Stanley Location?