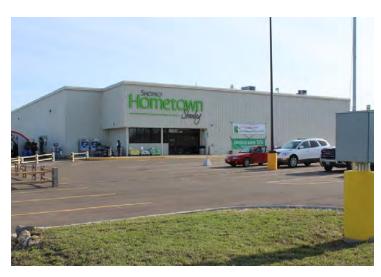

# SHOPKO HOMETOWN-STANLEY

702 Westview Lane, Stanley, ND 58784

## **PROPERTY OVERVIEW**

HUGE PRICE REDUCTION!!!! Almost new Shopko Hometown store. Shopko's loss can be your gain. 26,004 SH on  $\pm$ -2.5 acres. Ready to open your Stanley Location?

## **PROPERTY HIGHLIGHTS**

- Average HH Income \$74,795 3-Mile
- \$9.95 PSF/Yr NNN
- · Large paved parking area
- Great Visibility
- · Very well-constructed
- Drive-thru window