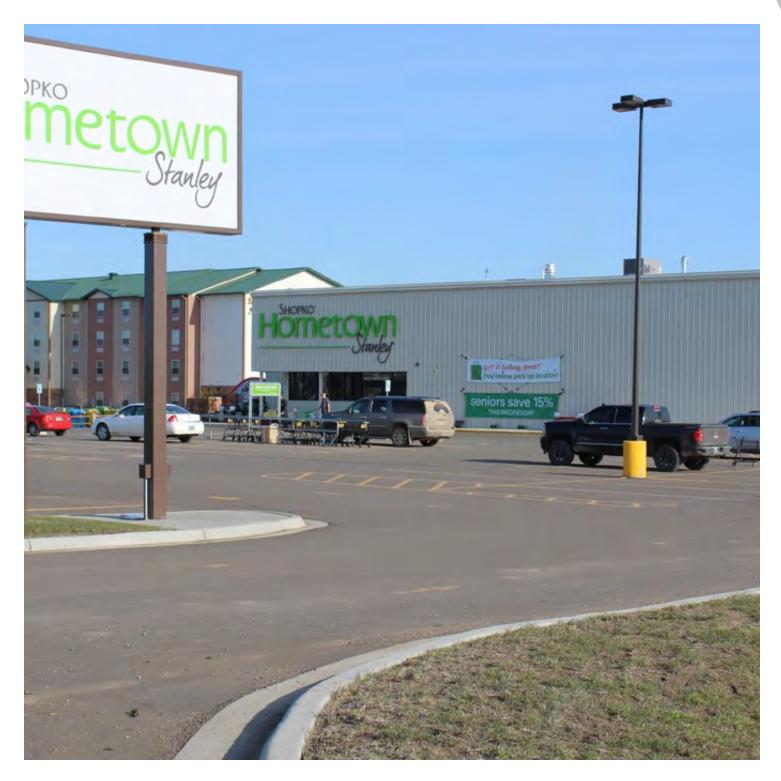

## **PROPERTY OVERVIEW**

HUGE PRICE REDUCTION!!!! Almost new Shopko Hometown store. Shopko's loss can be your gain. 26,004 SH on  $\pm$ -2.5 acres. Ready to open your Stanley Location?

## **PROPERTY HIGHLIGHTS**

- Average HH Income \$74,795 3-Mile
- \$9.95 PSF/Yr NNN
- · Large paved parking area
- Great Visibility
- · Very well-constructed
- Drive-thru window