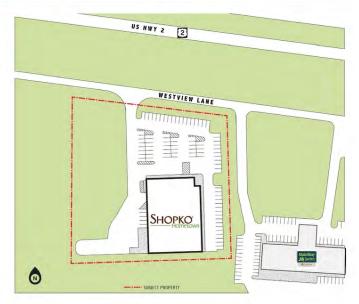

# SHOPKO HOMETOWN-STANLEY

702 Westview Lane, Stanley, ND 58784

## **PROPERTY OVERVIEW**

HUGE PRICE REDUCTION!!!! Almost new Shopko Hometown store. Shopko's loss can be your gain. 26,004 SH on  $\pm$ -2.5 acres. Ready to open your Stanley Location?

## **PROPERTY HIGHLIGHTS**

- Average HH Income \$74,795 3-Mile
- \$9.95 PSF/Yr NNN
- · Large paved parking area
- Great Visibility
- · Very well-constructed
- Drive-thru window