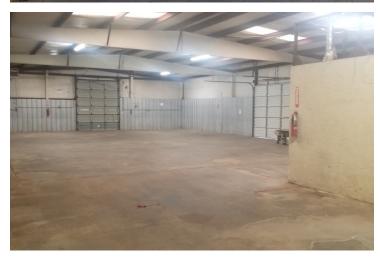

# PROPERTY OVERVIEW

5000+/- square foot Industrial building on 0.24+/- acre lot. Building has one 18' dock-high door (pass through), one 15' drive in door, and one 18' drive-in door. Three private offices, reception area, restroom, and coffee bar totaling 600 sqft. Warehouse is heated and has its own restroom, as well as 600 sqft of storage above the office. Warehouse has 16' ceiling height at peak with 14' eaves. Lot is paved and has secure, chain link fenced storage yard in the rear, accessible via dockhigh pass through door. Easy access to I-40 and surrounded by other industrial properties!