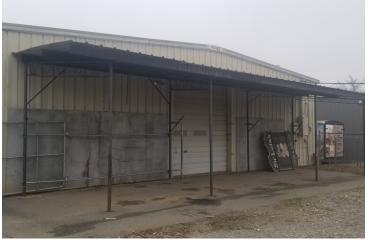

# PROPERTY OVERVIEW

5000+/- square foot Industrial building on 0.24+/- acre lot. Building has one 18' dock-high door (pass through), one 15' drive in door, and one 18' drive-in door. Three private offices, reception area, restroom, and coffee bar totaling 600 sqft. Warehouse is heated and has its own restroom, as well as 600 sqft of storage above the office. Warehouse has 16' ceiling height at peak with 14' eaves. Lot is paved and has secure, chain link fenced storage yard in the rear, accessible via dockhigh pass through door. Easy access to I-40 and surrounded by other industrial properties!