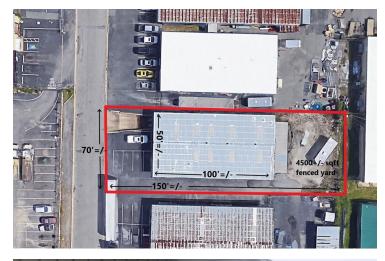

### **OFFERING SUMMARY**

**AVAILABLE SF:** 

| 7.07.12.1322 01.1 |            |
|-------------------|------------|
| LEASE RATE:       | Negotiable |
| LOT SIZE:         | 10,500 SF  |
| BUILDING SIZE:    | 5,000 SF   |

# PROPERTY OVERVIEW

5000+/- square foot Industrial building on 0.24+/- acre lot. Building has one 18' dock-high door (pass through), one 15' drive in door, and one 18' drive-in door. Three private offices, reception area, restroom, and coffee bar totaling 600 sqft. Warehouse is heated and has its own restroom, as well as 600 sqft of storage above the office. Warehouse has 16' ceiling height at peak with 14' eaves. Lot is paved and has secure, chain link fenced storage yard in the rear, accessible via dockhigh pass through door. Easy access to I-40 and surrounded by other industrial properties!