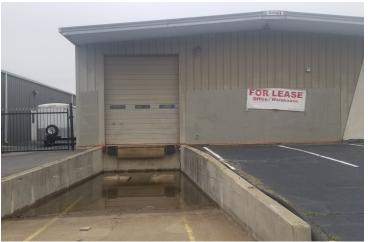

# PROPERTY OVERVIEW

5000+/- square foot Industrial building on 0.24+/- acre lot. Building has one 18' dock-high door (pass through), one 15' drive in door, and one 18' drive-in door. Three private offices, reception area, restroom, and coffee bar totaling 600 sqft. Warehouse is heated and has its own restroom, as well as 600 sqft of storage above the office. Warehouse has 16' ceiling height at peak with 14' eaves. Lot is paved and has secure, chain link fenced storage yard in the rear, accessible via dockhigh pass through door. Easy access to I-40 and surrounded by other industrial properties!