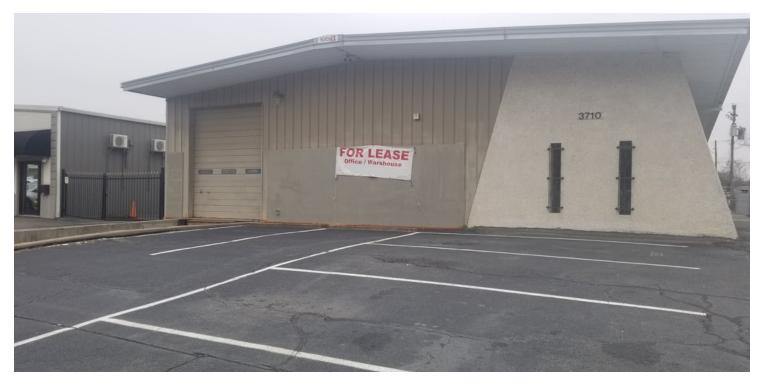

# 3710 HAROLD STREET INDUSTRIAL BUILDING

3710 Harold Street, North Little Rock, AR 72118

# PROPERTY OVERVIEW

5000+/- square foot Industrial building on 0.24+/- acre lot. Building has one 18' dock-high door (pass through), one 15' drive in door, and one 18' drive-in door. Three private offices, reception area, restroom, and coffee bar totaling 600 sqft. Warehouse is heated and has its own restroom, as well as 600 sqft of storage above the office. Warehouse has 16' ceiling height at peak with 14' eaves. Lot is paved and has secure, chain link fenced storage yard in the rear, accessible via dockhigh pass through door. Easy access to I-40 and surrounded by other industrial properties!