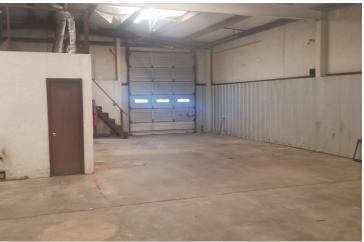

# PROPERTY OVERVIEW

5000+/- square foot Industrial building on 0.24+/- acre lot. Building has one 18' dock-high door (pass through), one 15' drive in door, and one 18' drive-in door. Three private offices, reception area, restroom, and coffee bar totaling 600 sqft. Warehouse is heated and has its own restroom, as well as 600 sqft of storage above the office. Warehouse has 16' ceiling height at peak with 14' eaves. Lot is paved and has secure, chain link fenced storage yard in the rear, accessible via dockhigh pass through door. Easy access to I-40 and surrounded by other industrial properties!