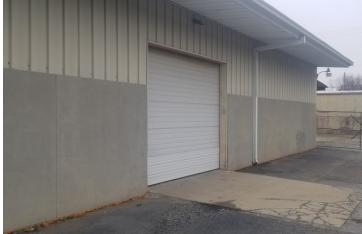

# PROPERTY OVERVIEW

5000+/- square foot Industrial building on 0.24+/- acre lot. Building has one 18' dock-high door (pass through), one 15' drive in door, and one 18' drive-in door. Three private offices, reception area, restroom, and coffee bar totaling 600 sqft. Warehouse is heated and has its own restroom, as well as 600 sqft of storage above the office. Warehouse has 16' ceiling height at peak with 14' eaves. Lot is paved and has secure, chain link fenced storage yard in the rear, accessible via dockhigh pass through door. Easy access to I-40 and surrounded by other industrial properties!