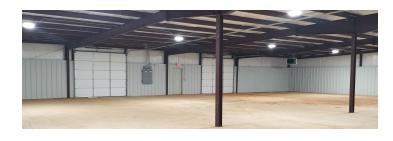

### **PROPERTY HIGHLIGHTS**

- Building Construction Completed 1st quarter 2023
- Building Dimension: 100' x 100'
- Two 10x10 Overhead Doors
- Ceiling Height 16' at the Front and 12' at the Rear
- 8-10% Office Buildout
- Easy Access to I-240, I-35 & I-40
- Exposure to I-240