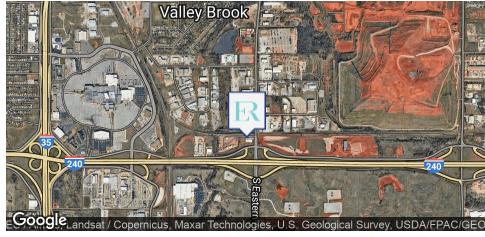

# BACK ON THE MARKET

7301 S. EASTERN, OKLAHOMA CITY, OK 73149

### PROPERTY OVERVIEW

BACK ON THE MARKET - Located on the Northwest corner of Eastern & Interstate 240 in SE Oklahoma City offering 10,000 SF fronting Interstate 240. Located approximately 6 miles from Tinker Air Force Base and approximately 7.3 miles from Downtown Oklahoma City.