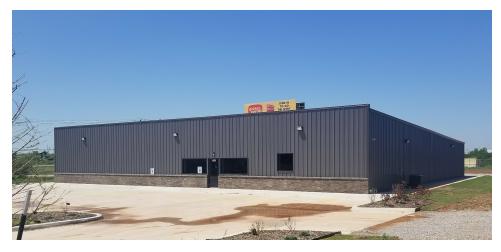

### PROPERTY OVERVIEW

BACK ON THE MARKET - Located on the Northwest corner of Eastern & Interstate 240 in SE Oklahoma City offering 10,000 SF fronting Interstate 240. Located approximately 6 miles from Tinker Air Force Base and approximately 7.3 miles from Downtown Oklahoma City.

### **PROPERTY HIGHLIGHTS**

- Building Construction Completed 1st quarter 2023
- Building Dimension: 100' x 100'
- Two 10x10 Overhead Doors
- Ceiling Height 16' at the Front and 12' at the Rear
- 8-10% Office Buildout
- Easy Access to I-240, I-35 & I-40
- Exposure to I-240